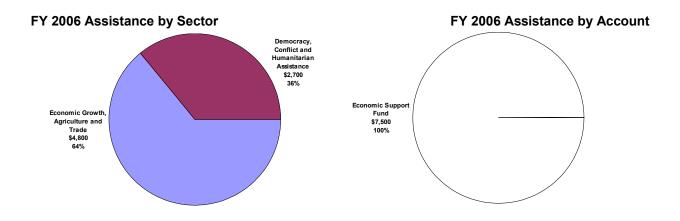

## **Objectives and Budget**

| Objective                                 | SO Number | FY 2004 | FY 2005 | FY 2006 |
|-------------------------------------------|-----------|---------|---------|---------|
| Private Sector-Led Economic Growth        | 438-001   | 7,241   | 7,220   | 4,800   |
| More Effective and Accountable Governance | 438-002   | 2,700   | 2,700   | 2,700   |
|                                           |           |         |         |         |
| Total (in thousands of dollars)           |           | 9,941   | 9,920   | 7,500   |