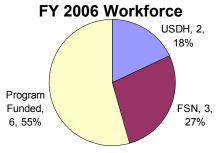

## **Administrative Expenses and Workforce**

| Administrative Expenses         | FY 2004 | FY 2005 | FY 2006 |
|---------------------------------|---------|---------|---------|
| Mission Allocation              | 429     | 400     | 400     |
| USDH Salaries & Benefits        | 131     | 242     | 247     |
| Program Funds                   | 523     | 539     | 539     |
|                                 |         |         |         |
| Total (in thousands of dollars) | 1,083   | 1,181   | 1,186   |
|                                 |         |         |         |