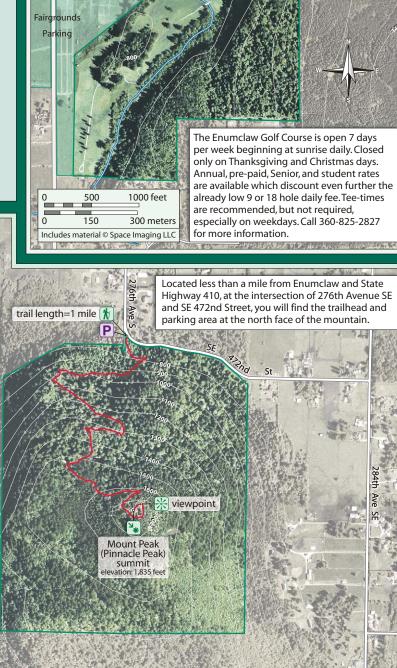

1000 feet

300 meters

150

Trail location is approximate.

Includes material © Space Imaging LLC

Contour values are in feet.

Fairgrounds

**Mount Peak Park & Trail** (Pinnacle Peak)