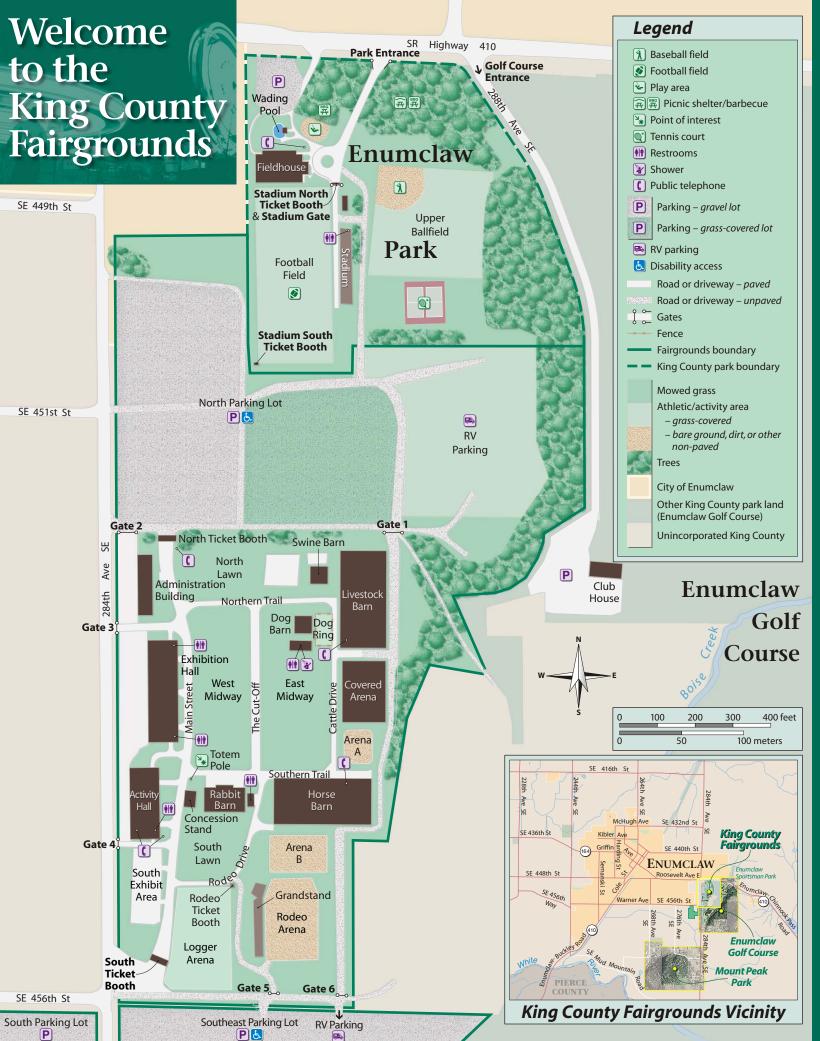

#### **Quick Facts**

King County Fairgrounds, 45224 284th Avenue Southeast, Enumclaw, WA

**Hours** 8:00 AM to 5:00 PM Monday through Friday

**Main Office** 206-296-8888 or 1-800-325-6165, ext. 6-8888

Fax 206-296-8891

**Reservations** 206-296-8892 or 1-800-325-6165, ext. 6-8892

Internet Address www.metrokc.gov/parks/fair

Fairground Facilities, Total Area of Fairgrounds=72 acres

| Arenas            | Area (square feet) | Other                 | Quantity |
|-------------------|--------------------|-----------------------|----------|
| Arena A           | 10,000             | Administration Office | 1        |
| Arena B           | 10,000             | Ballfield             | 1        |
| Covered Arena     | 15,000             | Football Field        | 1        |
| Rodeo Arena       | 30,580             | Group Campsite        | 1        |
| Barns             |                    | Gymnasium             | 1        |
|                   |                    | Maintenance Office    | 1        |
| Dog Barn          | 2,025              | Open Playfield        | 1        |
| Horse Barn        | 14,592             | Parking Lots          | 4        |
| Livestock Barn    | 14,592             | Picnic Area           | 1        |
| Swine Barn        | 1,980              | Play Area             | 1        |
| Rabbit Barn       | 3,360              | Public Telephones     | 7        |
| Exhibit Buildings |                    | Restrooms             | 6        |
| Exhibition Hall   | 18,200             | Showers               | 2        |
| Activity Hall     | 12,600             | Stadium               | 1        |
| Activity Hall     | 12,000             | Tennis Courts         | 2        |
| Fieldhouse        | 7,800              | Wading Pool           | 1        |

### From the South From State Route 167

Take State Route 410 east to 284th Avenue SE in Enumclaw and turn right.

See also the vicinity map at left.

**Enumclaw Golf Course** 

ENUMCLAW Golf Course

Enumclaw

County