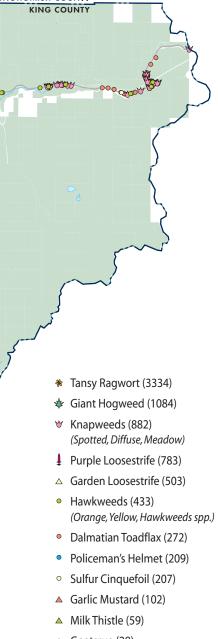

King County Known Noxious Weed Locations 2006

**Map produced by:** King County DNRP/WLR GIS and Visual Communications & Web Unit 0612noWEEDmap06.ai wgab

Wing County Department of Natural Resources and Parks Water and Land Resources Division Noxious Weed Control Program - 24

SNOHOMISH COUNTY

- ▲ Goatsrue (28)
- 7 Metropolitan King County Council Boundary and Number
  Urban Growth Boundary
  Incorporated Area
  Publicly Owned/Protected Land

The information included on this map has been compiled by King County staff from a variety of sources and is subject to change without notice. King County makes no representations or warranties, express or implied, as to accuracy, completeness, timeliness, or rights to the use of such information. This document is not intended for use as a survey product. King County shall not be liable for any general, special, indirect, incidental, or consequential damages including, but not limited to, lost revenues or lost profits resulting from the use or misuse of the information contained on this map. Any sale of this map or information on this map is prohibited except by written permission of King County.