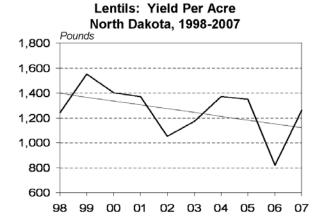

## Lentils

Lentils: Planted and Harvested Acres North Dakota, 1998-2007

Lentils: Acreage, Yield, Production, Price and Value North Dakota. 1998-2007

| NORTH Dakota, 1996-2007 |                 |                   |                   |            |                                          |                                  |                             |  |  |  |  |  |  |
|-------------------------|-----------------|-------------------|-------------------|------------|------------------------------------------|----------------------------------|-----------------------------|--|--|--|--|--|--|
| Year                    | Area<br>Planted | Area<br>Harvested | Yield<br>per Acre | Production | Marketing<br>Year Avg Price <sup>1</sup> | Value of Production <sup>2</sup> | Value per<br>Harvested Acre |  |  |  |  |  |  |
|                         | 1,000 Acres     | 1,000 Acres       | Pounds            | 1,000 Cwt  | \$/Cwt                                   | \$1,000                          | Dollars                     |  |  |  |  |  |  |
| 1998                    | 22.0            | 21.5              | 1,240             | 267        | 9.10                                     | 2,430                            | 113.02                      |  |  |  |  |  |  |
| 1999                    | 27.0            | 23.5              | 1,550             | 364        | 11.00                                    | 4,004                            | 170.38                      |  |  |  |  |  |  |
| 2000                    | 45.0            | 44.0              | 1,400             | 616        | 10.50                                    | 6,468                            | 147.00                      |  |  |  |  |  |  |
| 2001                    | 45.0            | 44.0              | 1,370             | 603        | 9.60                                     | 5,789                            | 131.57                      |  |  |  |  |  |  |
| 2002                    | 53.0            | 47.0              | 1,050             | 494        | 11.10                                    | 5,483                            | 116.66                      |  |  |  |  |  |  |
|                         |                 |                   |                   |            |                                          |                                  |                             |  |  |  |  |  |  |
| 2003                    | 55.0            | 54.0              | 1,170             | 632        | 15.00                                    | 9,480                            | 175.56                      |  |  |  |  |  |  |
| 2004                    | 100.0           | 94.0              | 1,370             | 1,288      | 14.30                                    | 18,418                           | 195.94                      |  |  |  |  |  |  |
| 2005                    | 150.0           | 146.0             | 1,350             | 1,971      | 10.20                                    | 20,104                           | 137.70                      |  |  |  |  |  |  |
| 2006                    | 160.0           | 148.0             | 820               | 1,214      | 9.72                                     | 11,800                           | 79.73                       |  |  |  |  |  |  |
| 2007                    | 110.0           | 106.0             | 1,260             | 1,336      | 18.60                                    | 24,850                           | 234.43                      |  |  |  |  |  |  |