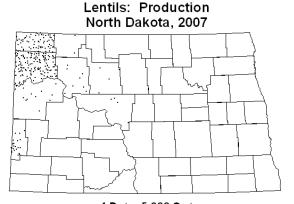

1 Dot = 5,000 Cwt

Dots randomly placed within county.
Blank counties represent none harvested or undisclosed data.

Lentils: Area Planted and Harvested, Yield and Production North Dakota by County, 2007 and 2006 <sup>1</sup>

| North Dakota by County, 2007 and 2006 1  District 2007 2006 |                |                |                 |                      |                |                |                 |                      |  |  |
|-------------------------------------------------------------|----------------|----------------|-----------------|----------------------|----------------|----------------|-----------------|----------------------|--|--|
| and                                                         | Area           | Area           | Yield           | Production           | Area           | Area           | Yield           | Production           |  |  |
| County                                                      | Planted        | Harvested      | per Acre        |                      | Planted        | Harvested      | per Acre        |                      |  |  |
| Burke                                                       | Acres<br>1,100 | Acres<br>1,000 | Pounds<br>1,100 | <i>Cwt</i><br>11,000 | Acres<br>1,200 | Acres<br>1,100 | Pounds<br>1,000 | <i>Cwt</i><br>11,000 |  |  |
| Divide                                                      | 29,200         | 28,400         | 1,218           | 346,000              | 37,500         | 37,300         | 871             | 325,000              |  |  |
| Mountrail<br>Renville                                       | 3,300          | 3,200          | 1,250           | 40,000               | 4,400          | 4,200          | 1,071           | 45,000               |  |  |
| Ward                                                        | 2,400          | 2,100          | 1,048           | 22,000               | 1,900          | 1,800          | 1,389           | 25,000               |  |  |
| Williams                                                    | 55,500         | 54,200         | 1,319           | 715,000              | 83,000         | 75,100         | 728             | 547,000              |  |  |
| Combined Counties Northwest                                 | 91,500         | 88,900         | 1,276           | 1,134,000            | 128,000        | 119,500        | 797             | 953,000              |  |  |
| Benson                                                      | 91,500         | 88,900         | 1,270           | 1,134,000            | 128,000        | 119,500        | 191             | 955,000              |  |  |
| Bottineau                                                   |                |                |                 |                      |                |                |                 |                      |  |  |
| McHenry<br>Pierce                                           |                |                |                 |                      |                |                |                 |                      |  |  |
| Rolette                                                     |                |                |                 |                      |                |                |                 |                      |  |  |
| Combined Counties                                           |                |                |                 |                      |                |                |                 |                      |  |  |
| North Central Cavalier                                      |                |                |                 |                      |                |                |                 |                      |  |  |
| Grand Forks                                                 |                |                |                 |                      |                |                |                 |                      |  |  |
| Nelson                                                      |                |                |                 |                      |                |                |                 |                      |  |  |
| Pembina                                                     |                |                |                 |                      |                |                |                 |                      |  |  |
| Ramsey<br>Towner                                            |                |                |                 |                      |                |                |                 |                      |  |  |
| Walsh                                                       |                |                |                 |                      |                |                |                 |                      |  |  |
| Combined Counties Northeast                                 |                |                |                 |                      |                |                |                 |                      |  |  |
| Dunn                                                        |                |                |                 |                      |                |                |                 |                      |  |  |
| McKenzie                                                    | 5,400          | 5,300          | 1,113           | 59,000               | 9,300          | 8,400          | 690             | 58,000               |  |  |
| McLean<br>Mercer                                            | 1,900          | 1,700          | 1,059           | 18,000               |                |                |                 |                      |  |  |
| Oliver                                                      |                |                |                 |                      |                |                |                 |                      |  |  |
| <b>Combined Counties</b>                                    | 400            | 300            | 667             | 2,000                | 4,700          | 4,100          | 1,098           | 45,000               |  |  |
| West Central                                                | 7,700          | 7,300          | 1,082           | 79,000               | 14,000         | 12,500         | 824             | 103,000              |  |  |
| Eddy<br>Foster                                              |                |                |                 |                      |                |                |                 |                      |  |  |
| Kidder                                                      |                |                |                 |                      |                |                |                 |                      |  |  |
| Sheridan<br>Stutsman                                        |                |                |                 |                      |                |                |                 |                      |  |  |
| Wells                                                       |                |                |                 |                      |                |                |                 |                      |  |  |
| Combined Counties                                           |                |                |                 |                      |                |                |                 |                      |  |  |
| Central<br>Barnes                                           |                |                |                 |                      |                |                | +               |                      |  |  |
| Cass                                                        |                |                |                 |                      |                |                |                 |                      |  |  |
| Griggs                                                      |                |                |                 |                      |                |                |                 |                      |  |  |
| Steele<br>Traill                                            |                |                |                 |                      |                |                |                 |                      |  |  |
| Combined Counties                                           |                |                |                 |                      |                |                |                 |                      |  |  |
| East Central                                                |                |                |                 |                      |                |                |                 |                      |  |  |
| Adams<br>Billings                                           |                |                |                 |                      |                |                |                 |                      |  |  |
| Bowman                                                      |                |                |                 |                      |                |                |                 |                      |  |  |
| Golden Valley                                               | 9,000          | 8,700          | 1,299           | 113,000              | 15,200         | 14,900         | 1,020           | 152,000              |  |  |
| Hettinger<br>Slope                                          |                |                |                 |                      |                |                |                 |                      |  |  |
| Stark                                                       |                |                |                 |                      |                |                |                 |                      |  |  |
| Combined Counties                                           |                |                |                 |                      | 800            | 400            | 1,000           | 4,000                |  |  |
| Southwest<br>Burloigh                                       | 9,000          | 8,700          | 1,299           | 113,000              | 16,000         | 15,300         | 1,020           | 156,000              |  |  |
| Burleigh<br>Emmons                                          |                |                |                 |                      |                |                |                 |                      |  |  |
| Grant                                                       |                |                |                 |                      |                |                |                 |                      |  |  |
| Morton<br>Sioux                                             |                |                |                 |                      |                |                |                 |                      |  |  |
| Combined Counties                                           |                |                |                 |                      |                |                |                 |                      |  |  |
| South Central                                               |                |                |                 |                      |                |                |                 |                      |  |  |
| Dickey                                                      |                |                |                 |                      |                |                |                 |                      |  |  |
| LaMoure<br>Logan                                            |                |                |                 |                      |                |                |                 |                      |  |  |
| McIntosh                                                    |                |                |                 |                      |                |                |                 |                      |  |  |
| Ransom                                                      |                |                |                 |                      |                |                |                 |                      |  |  |
| Richland<br>Sargent                                         |                |                |                 |                      |                |                |                 |                      |  |  |
| Combined Counties                                           |                |                |                 |                      |                |                |                 |                      |  |  |
| Southeast                                                   | 4 2 2 2        |                |                 | 10.000               | 0.000          |                | 000             |                      |  |  |
| Combined Districts                                          | 1,800          | 1,100          | 909             | 10,000               | 2,000          | 700            | 286             | 2,000                |  |  |
| State Total                                                 | 110,000        | 106,000        | 1,260           | 1,336,000            | 160,000        | 148,000        | 820             | 1,214,000            |  |  |