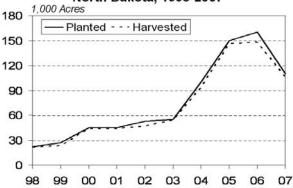

## Lentils

Lentils: Planted and Harvested Acres North Dakota, 1998-2007

Lentils: Acreage, Yield, Production, Price and Value North Dakota. 1998-2007

| NORTH Dakota, 1996-2007 |                 |                   |                   |            |                                          |                                  |                             |  |  |  |  |  |  |
|-------------------------|-----------------|-------------------|-------------------|------------|------------------------------------------|----------------------------------|-----------------------------|--|--|--|--|--|--|
| Year                    | Area<br>Planted | Area<br>Harvested | Yield<br>per Acre | Production | Marketing<br>Year Avg Price <sup>1</sup> | Value of Production <sup>2</sup> | Value per<br>Harvested Acre |  |  |  |  |  |  |
|                         | 1,000 Acres     | 1,000 Acres       | Pounds            | 1,000 Cwt  | \$/Cwt                                   | \$1,000                          | Dollars                     |  |  |  |  |  |  |
| 1998                    | 22.0            | 21.5              | 1,240             | 267        | 9.10                                     | 2,430                            | 113.02                      |  |  |  |  |  |  |
| 1999                    | 27.0            | 23.5              | 1,550             | 364        | 11.00                                    | 4,004                            | 170.38                      |  |  |  |  |  |  |
| 2000                    | 45.0            | 44.0              | 1,400             | 616        | 10.50                                    | 6,468                            | 147.00                      |  |  |  |  |  |  |
| 2001                    | 45.0            | 44.0              | 1,370             | 603        | 9.60                                     | 5,789                            | 131.57                      |  |  |  |  |  |  |
| 2002                    | 53.0            | 47.0              | 1,050             | 494        | 11.10                                    | 5,483                            | 116.66                      |  |  |  |  |  |  |
|                         |                 |                   |                   |            |                                          |                                  |                             |  |  |  |  |  |  |
| 2003                    | 55.0            | 54.0              | 1,170             | 632        | 15.00                                    | 9,480                            | 175.56                      |  |  |  |  |  |  |
| 2004                    | 100.0           | 94.0              | 1,370             | 1,288      | 14.30                                    | 18,418                           | 195.94                      |  |  |  |  |  |  |
| 2005                    | 150.0           | 146.0             | 1,350             | 1,971      | 10.20                                    | 20,104                           | 137.70                      |  |  |  |  |  |  |
| 2006                    | 160.0           | 148.0             | 820               | 1,214      | 9.72                                     | 11,800                           | 79.73                       |  |  |  |  |  |  |
| 2007                    | 110.0           | 106.0             | 1,260             | 1,336      | 18.60                                    | 24,850                           | 234.43                      |  |  |  |  |  |  |