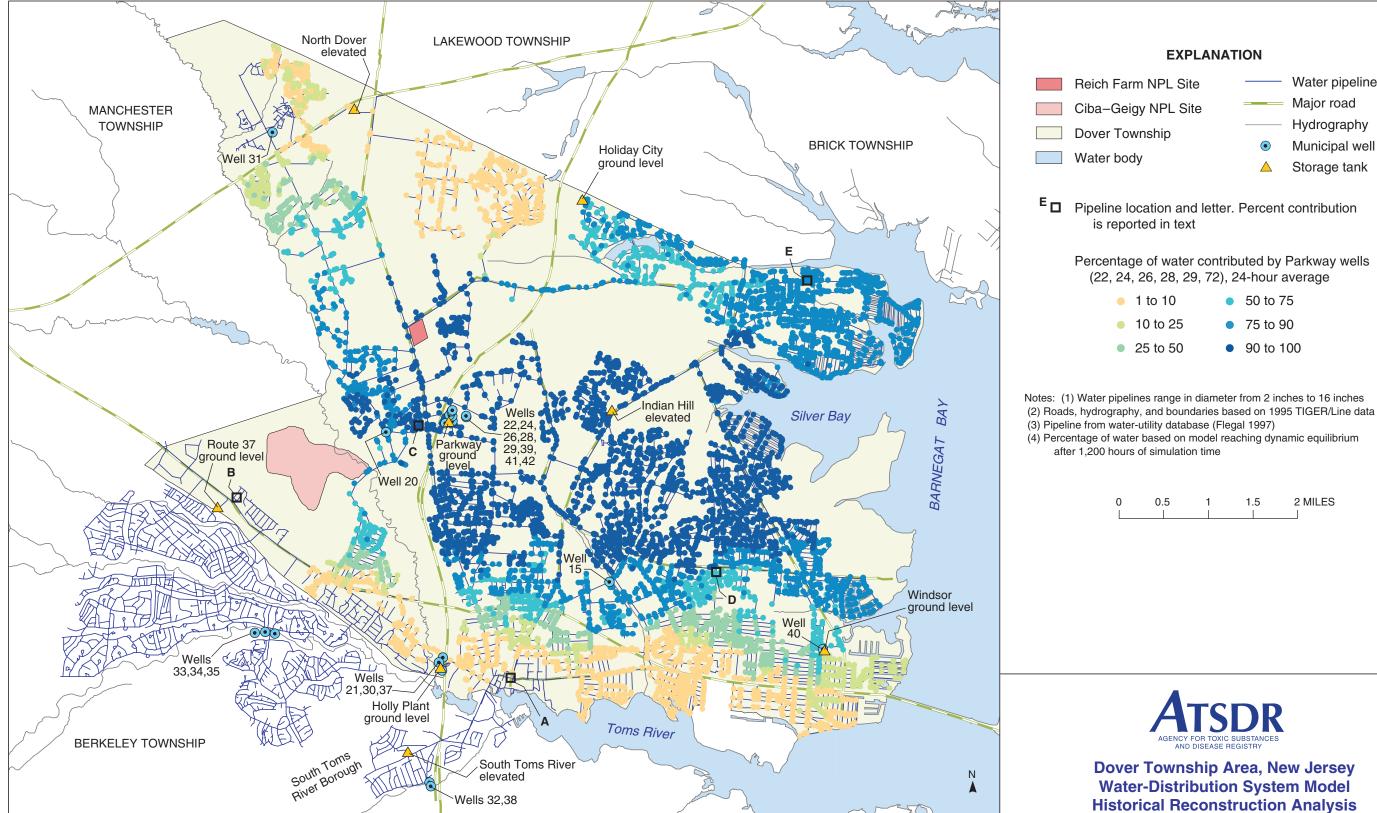

Water pipeline

Major road

Hydrography

Municipal well

Storage tank

2 MILES

PLATE 151. AREAL DISTRIBUTION OF SIMULATED PROPORTIONATE CONTRIBUTION OF WATER FROM THE PARKWAY WELLS (22, 24, 26, 28, 29, 42) TO LOCATIONS IN THE DOVER TOWNSHIP AREA, NEW JERSEY, OCTOBER 1996 CONDITIONS