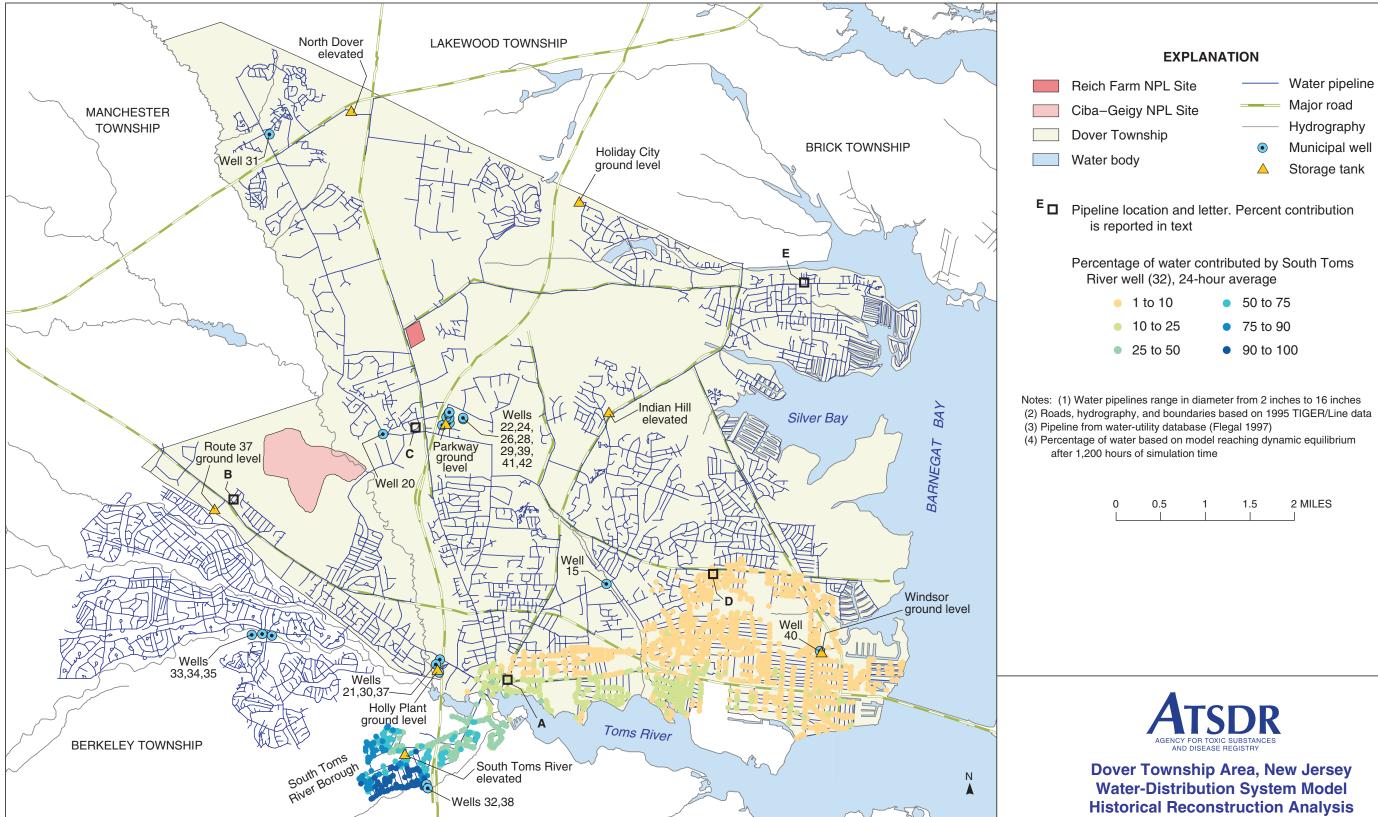

PLATE 137. AREAL DISTRIBUTION OF SIMULATED PROPORTIONATE CONTRIBUTION OF WATER FROM THE SOUTH TOMS RIVER WELL (32) TO LOCATIONS IN THE DOVER TOWNSHIP AREA, NEW JERSEY, FEBRUARY 1996 CONDITIONS

By Morris L. Maslia, Jason B. Sautner, Mustafa M. Aral, Richard E. Gillig, Juan J. Reyes, and Robert C. Williams