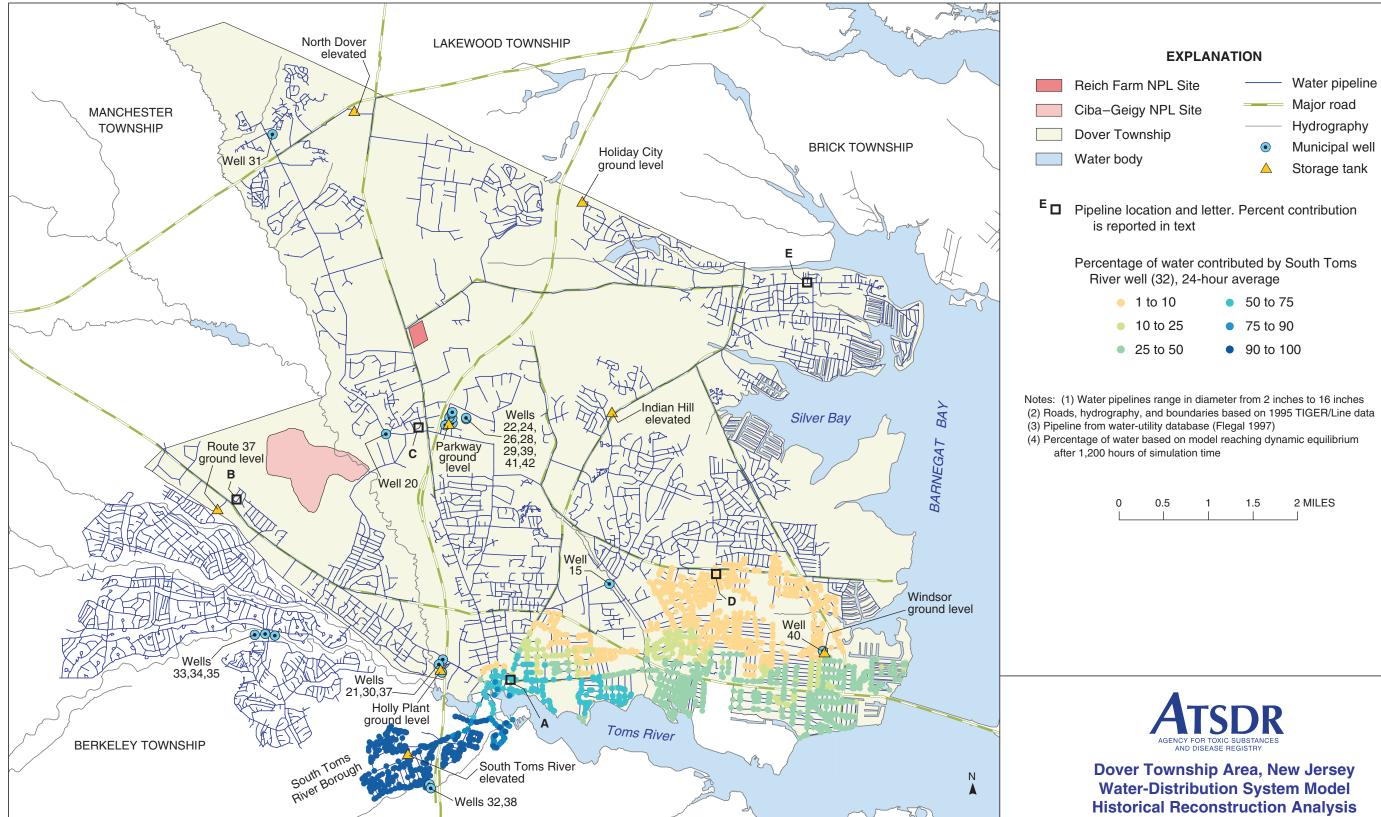

PLATE 118. AREAL DISTRIBUTION OF SIMULATED PROPORTIONATE CONTRIBUTION OF WATER FROM THE SOUTH TOMS RIVER WELL (32) TO LOCATIONS IN THE DOVER TOWNSHIP AREA, NEW JERSEY, FEBRUARY 1995 CONDITIONS

By Morris L. Maslia, Jason B. Sautner, Mustafa M. Aral, Richard E. Gillig, Juan J. Reyes, and Robert C. Williams