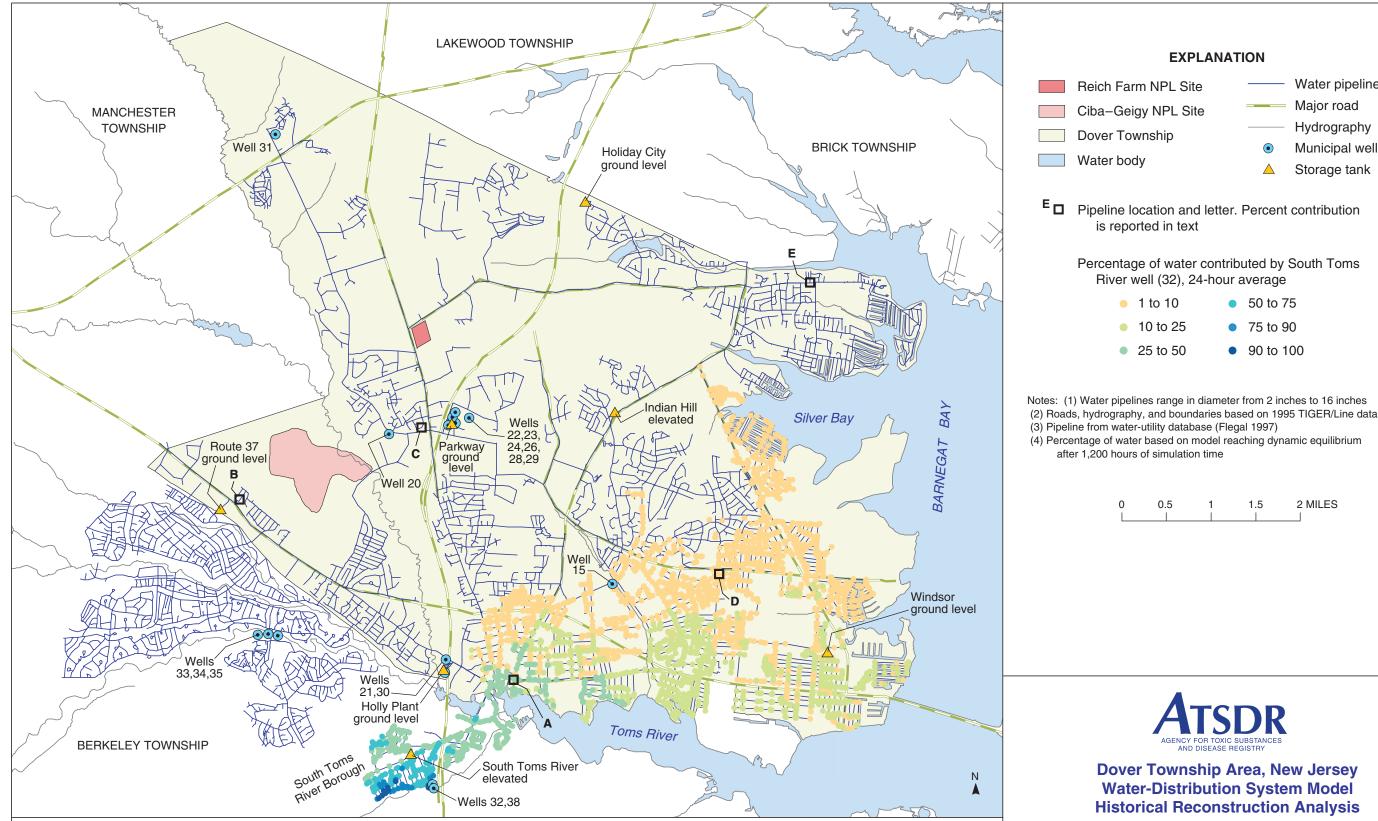

Water pipeline

Major road

Hydrography

Municipal well

Storage tank

2 MILES

PLATE 101. AREAL DISTRIBUTION OF SIMULATED PROPORTIONATE CONTRIBUTION OF WATER FROM THE SOUTH TOMS RIVER WELL (32) TO LOCATIONS IN THE DOVER TOWNSHIP AREA, NEW JERSEY, FEBRUARY 1988 CONDITIONS