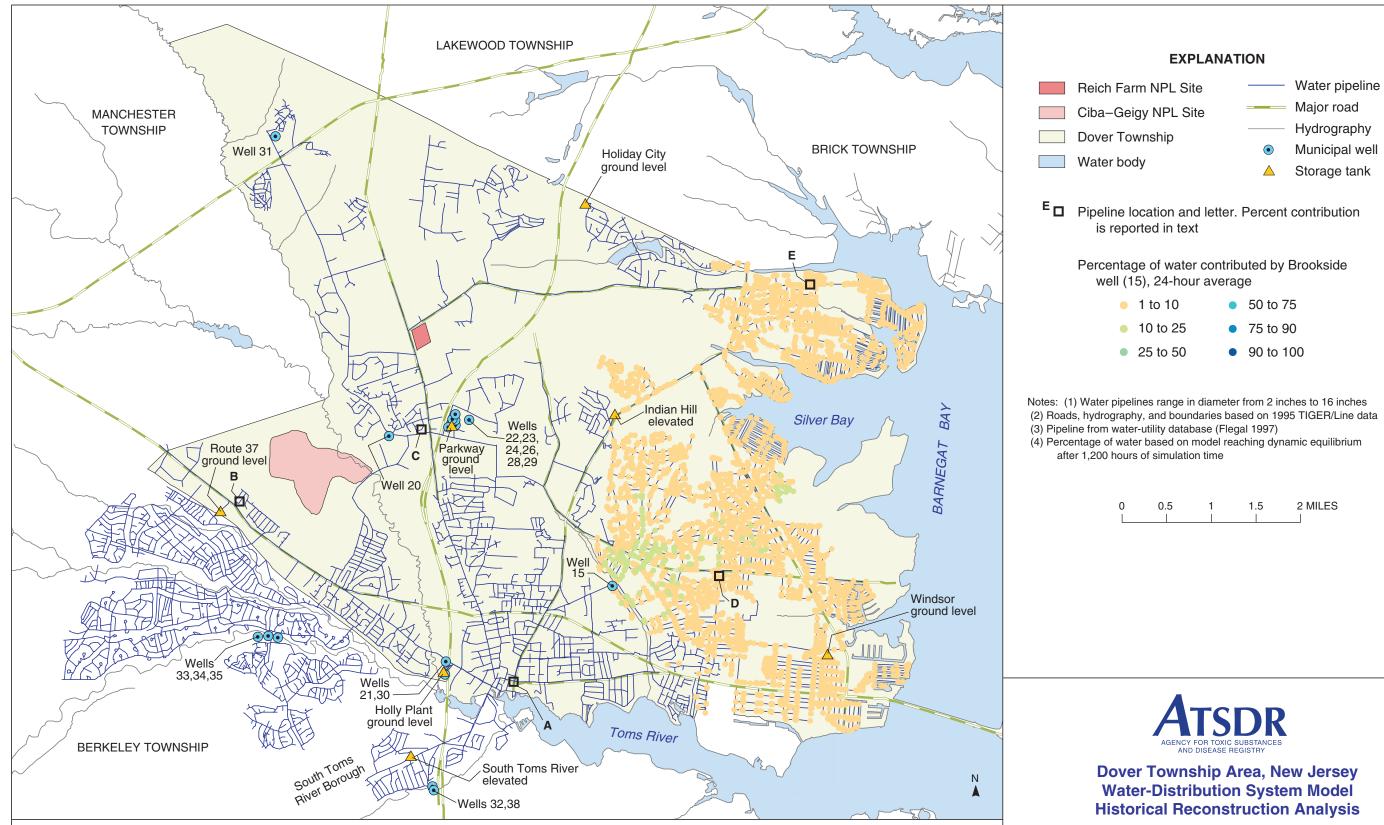

PLATE 100. AREAL DISTRIBUTION OF SIMULATED PROPORTIONATE CONTRIBUTION OF WATER FROM THE BROOKSIDE WELL (15) TO LOCATIONS IN THE DOVER TOWNSHIP AREA, NEW JERSEY, FEBRUARY 1988 CONDITIONS

By Morris L. Maslia, Jason B. Sautner, Mustafa M. Aral, Richard E. Gillig, Juan J. Reyes, and Robert C. Williams