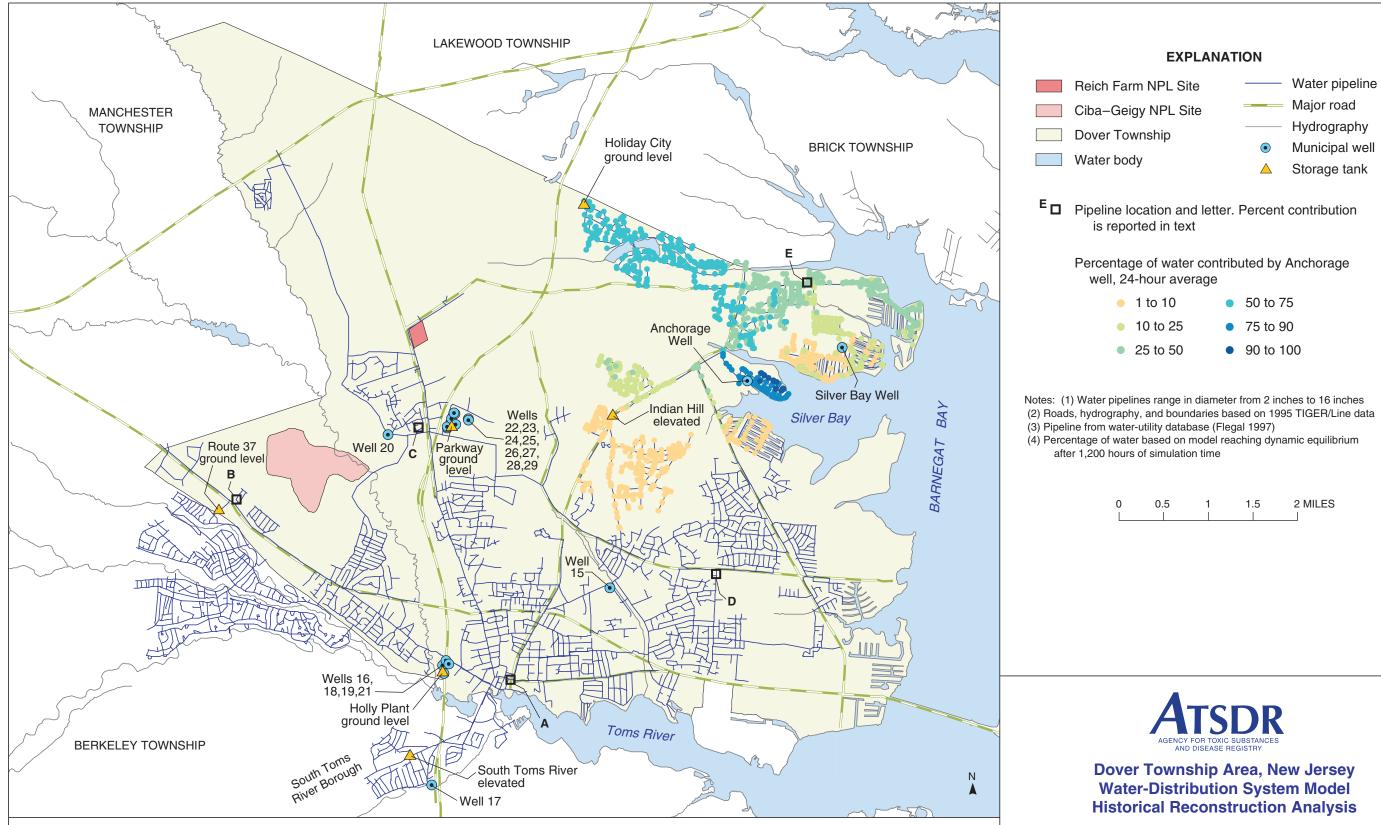

PLATE 92. AREAL DISTRIBUTION OF SIMULATED PROPORTIONATE CONTRIBUTION OF WATER FROM THE ACCHORAGE WELL TO LOCATIONS IN THE DOVER TOWNSHIP AREA, NEW JERSEY, JUNE 1978 CONDITIONS

By Morris L. Maslia, Jason B. Sautner, Mustafa M. Aral, Richard E. Gillig, Juan J. Reyes, and Robert C. Williams