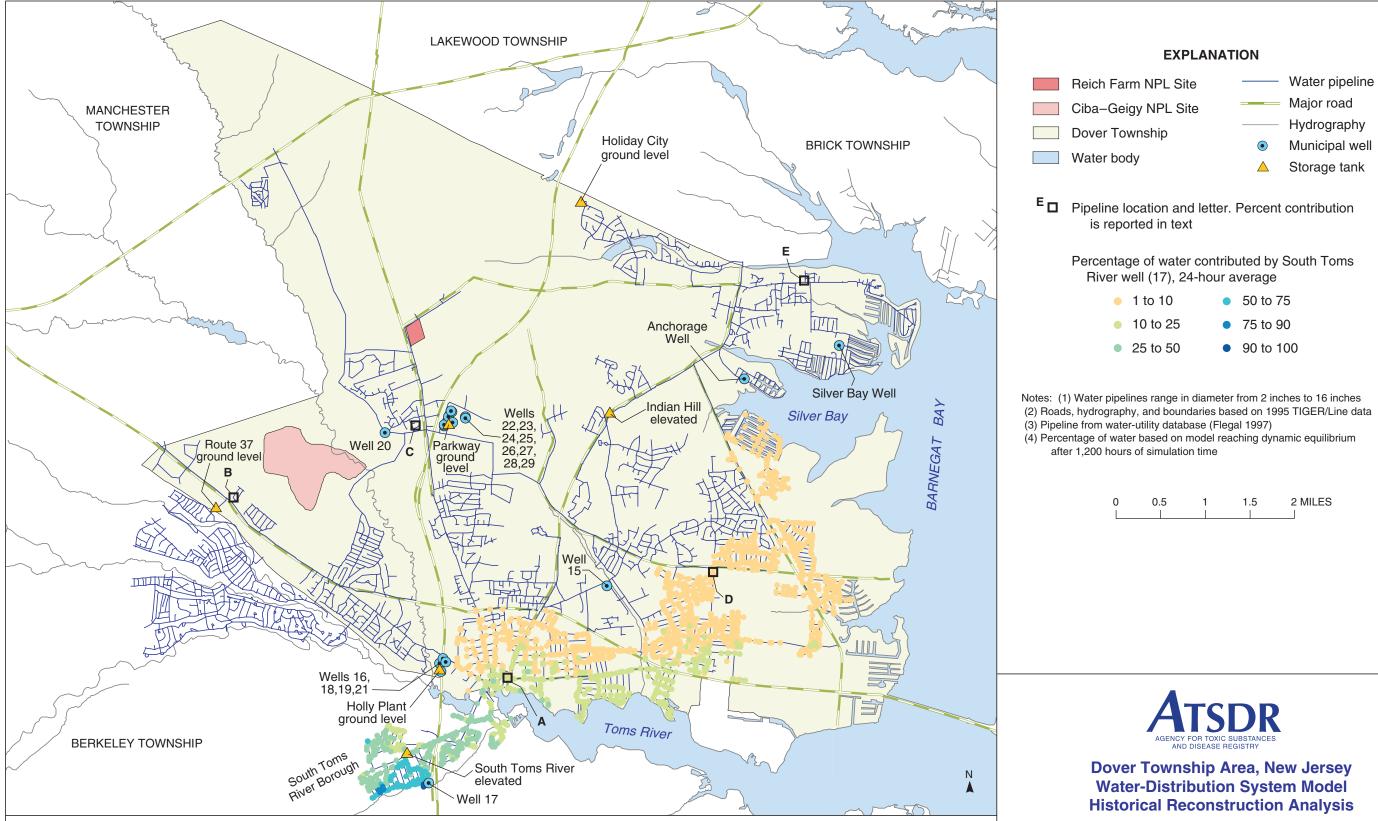

PLATE 89. AREAL DISTRIBUTION OF SIMULATED PROPORTIONATE CONTRIBUTION OF WATER FROM THE SOUTH TOMS

RIVER WELL (17) TO LOCATIONS IN THE DOVER TOWNSHIP AREA, NEW JERSEY, JUNE 1978 CONDITIONS

By Morris L. Maslia, Jason B. Sautner, Mustafa M. Aral, Richard E. Gillig, Juan J. Reyes, and Robert C. Williams