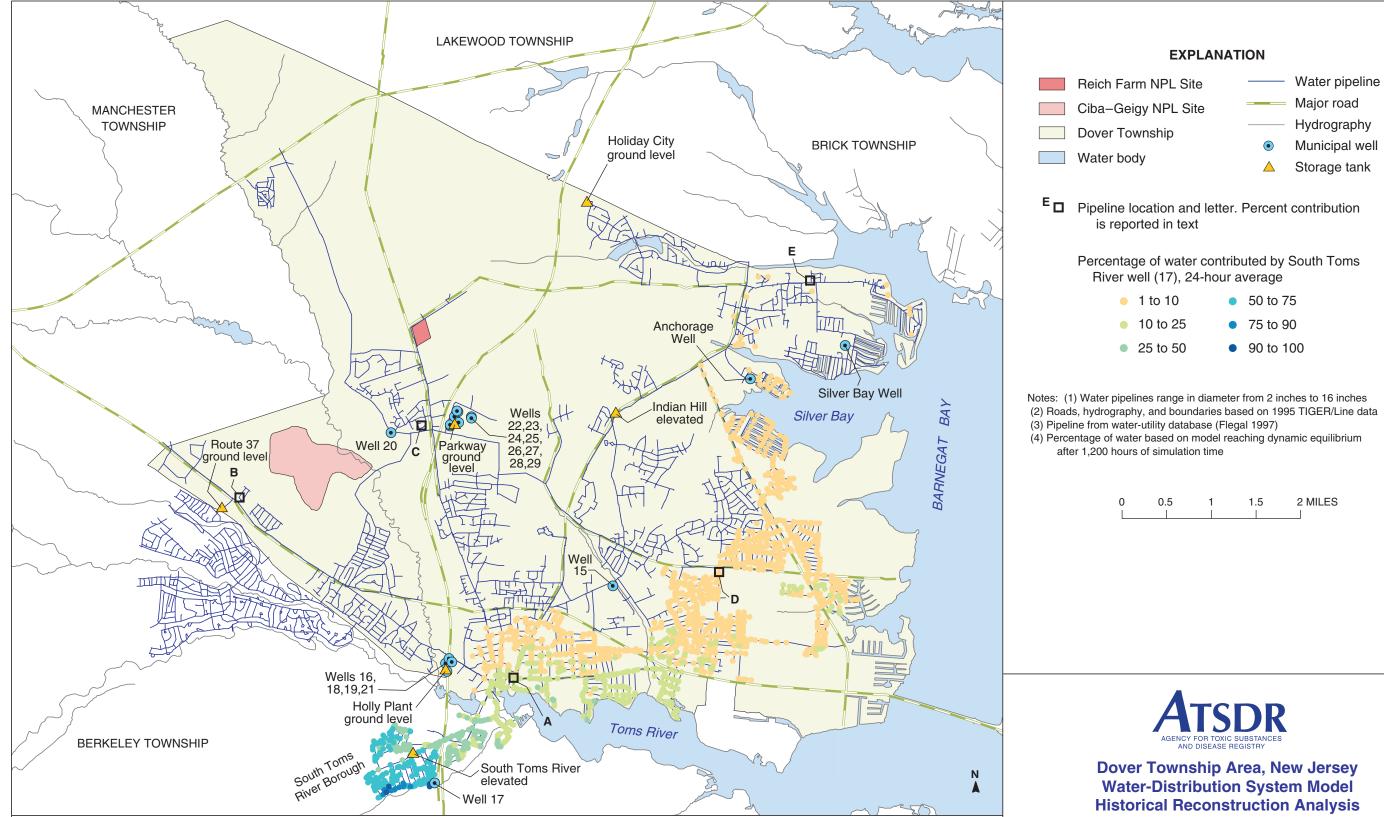

PLATE 84. AREAL DISTRIBUTION OF SIMULATED PROPORTIONATE CONTRIBUTION OF WATER FROM THE SOUTH TOMS RIVER WELL (17) TO LOCATIONS IN THE DOVER TOWNSHIP AREA, NEW JERSEY, FEBRUARY 1978 CONDITIONS

By Morris L. Maslia, Jason B. Sautner, Mustafa M. Aral, Richard E. Gillig, Juan J. Reyes, and Robert C. Williams