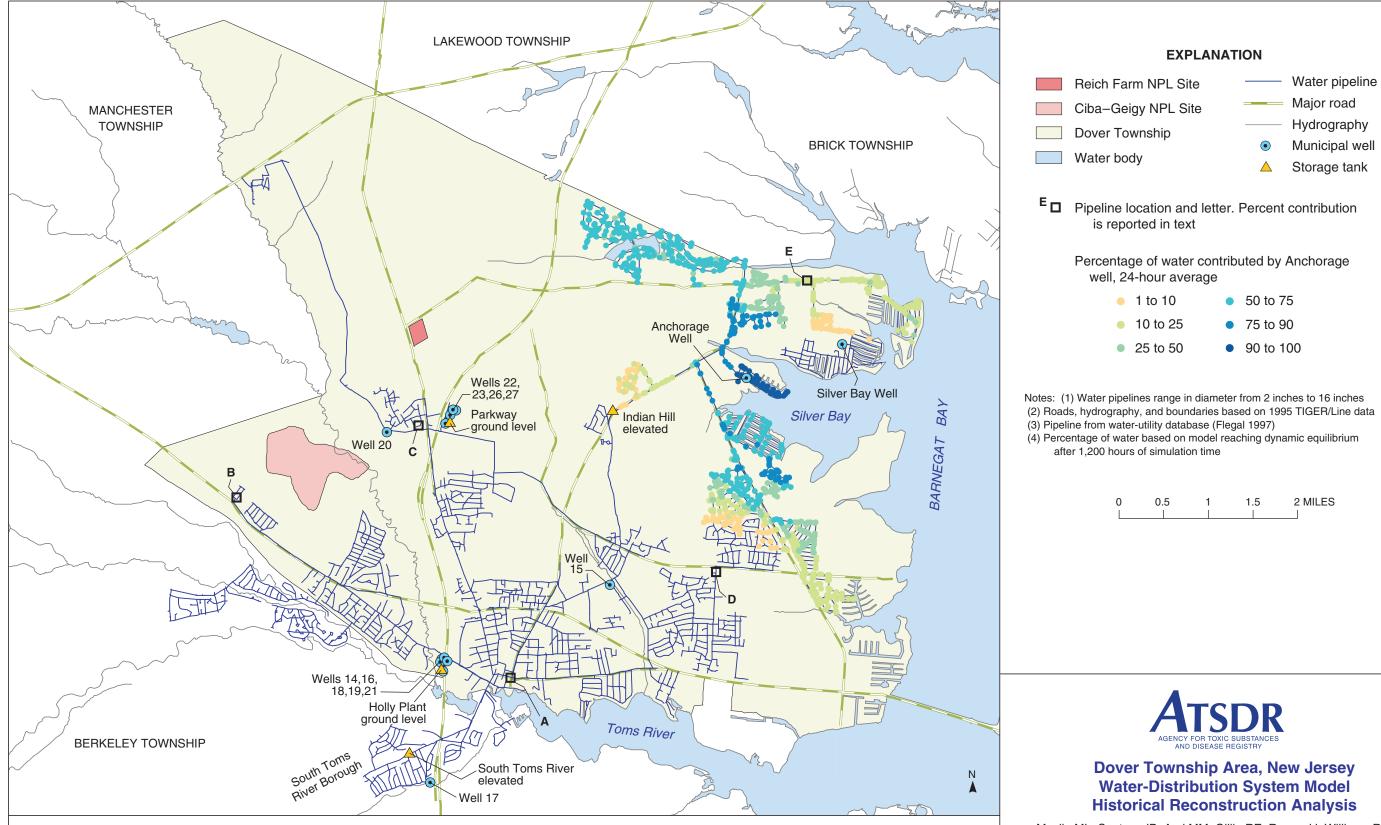

PLATE 81. AREAL DISTRIBUTION OF SIMULATED PROPORTIONATE CONTRIBUTION OF WATER FROM THE ANCHORAGE WELL TO LOCATIONS IN THE DOVER TOWNSHIP AREA, NEW JERSEY, OCTOBER 1971 CONDITIONS

By Morris L. Maslia, Jason B. Sautner, Mustafa M. Aral, Richard E. Gillig, Juan J. Reyes, and Robert C. Williams