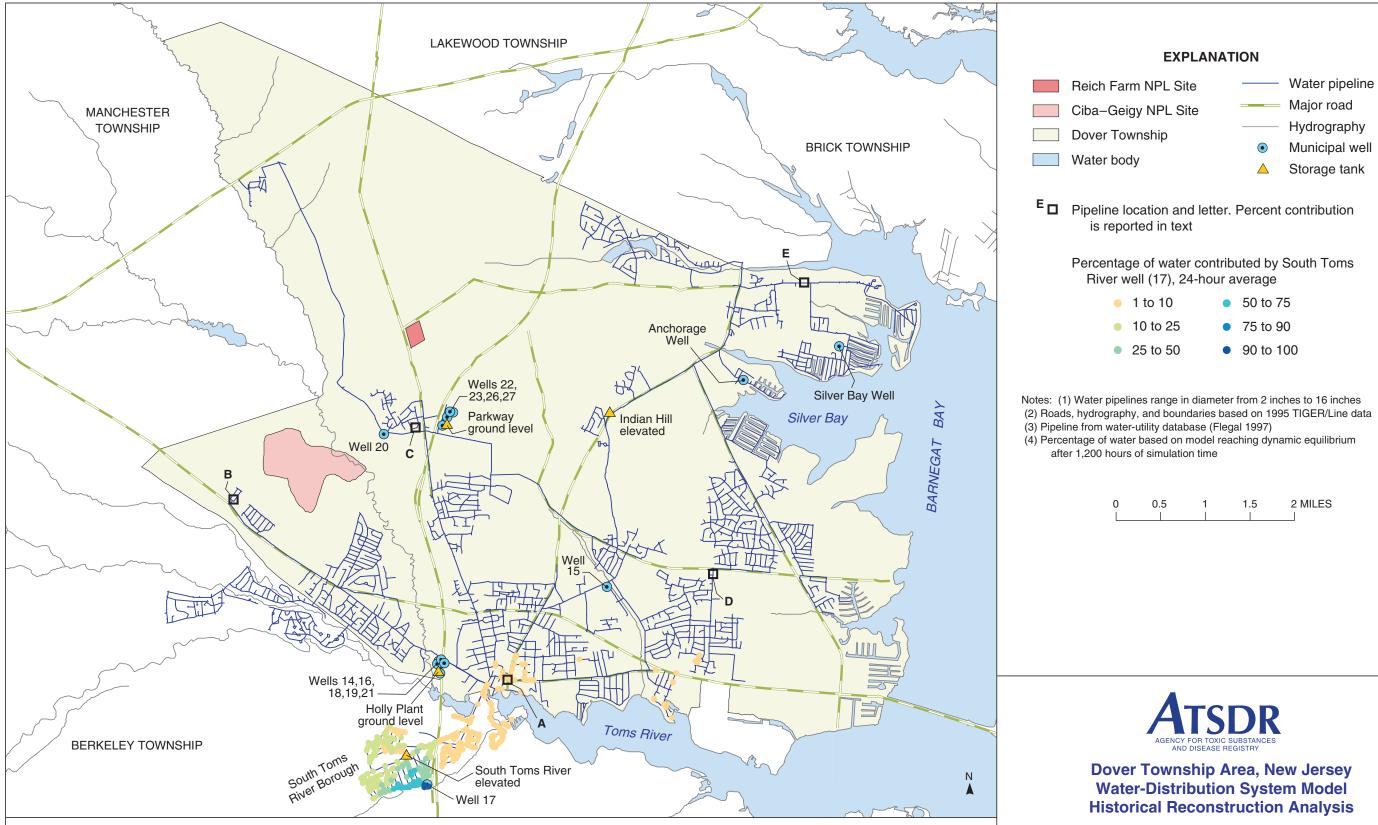

PLATE 79. AREAL DISTRIBUTION OF SIMULATED PROPORTIONATE CONTRIBUTION OF WATER FROM THE SOUTH TOMS RIVER WELL (17) TO LOCATIONS IN THE DOVER TOWNSHIP AREA, NEW JERSEY, OCTOBER 1971 CONDITIONS

By Morris L. Maslia, Jason B. Sautner, Mustafa M. Aral, Richard E. Gillig, Juan J. Reyes, and Robert C. Williams