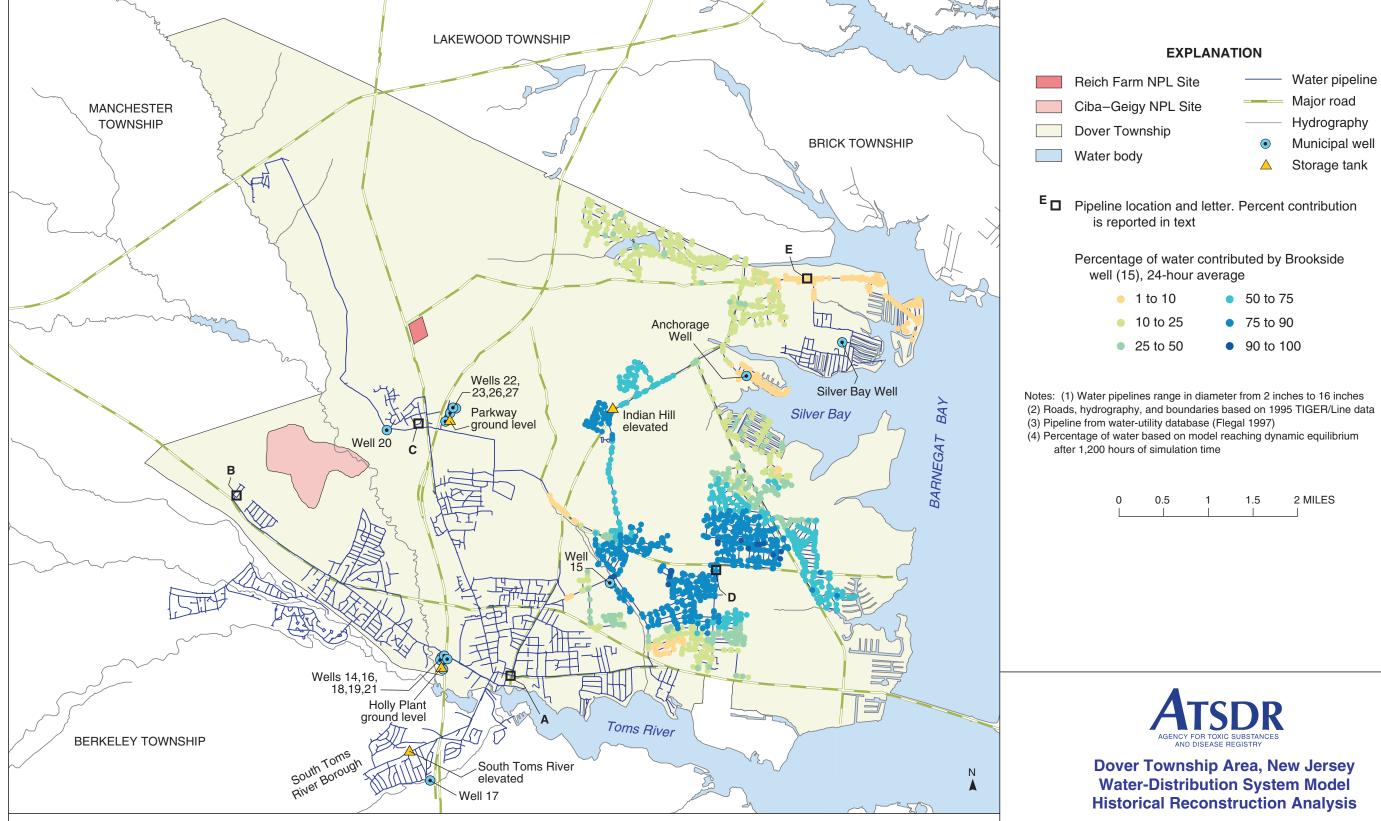

PLATE 78. AREAL DISTRIBUTION OF SIMULATED PROPORTIONATE CONTRIBUTION OF WATER FROM THE

BROOKSIDE WELL (15) TO LOCATIONS IN THE DOVER TOWNSHIP AREA, NEW JERSEY, OCTOBER 1971 CONDITIONS

By Morris L. Maslia, Jason B. Sautner, Mustafa M. Aral, Richard E. Gillig, Juan J. Reyes, and Robert C. Williams

## **Dover Township Area, New Jersey Water-Distribution System Model Historical Reconstruction Analysis**

Maslia ML, Sautner JB, Aral MM, Gillig RE, Reyes JJ, Williams RC. 2001. Historical reconstruction of the water-distribution system serving the Dover Township area, New Jersey: January 1962-December 1996. Atlanta: Agency for Toxic Substances and Disease Registry.