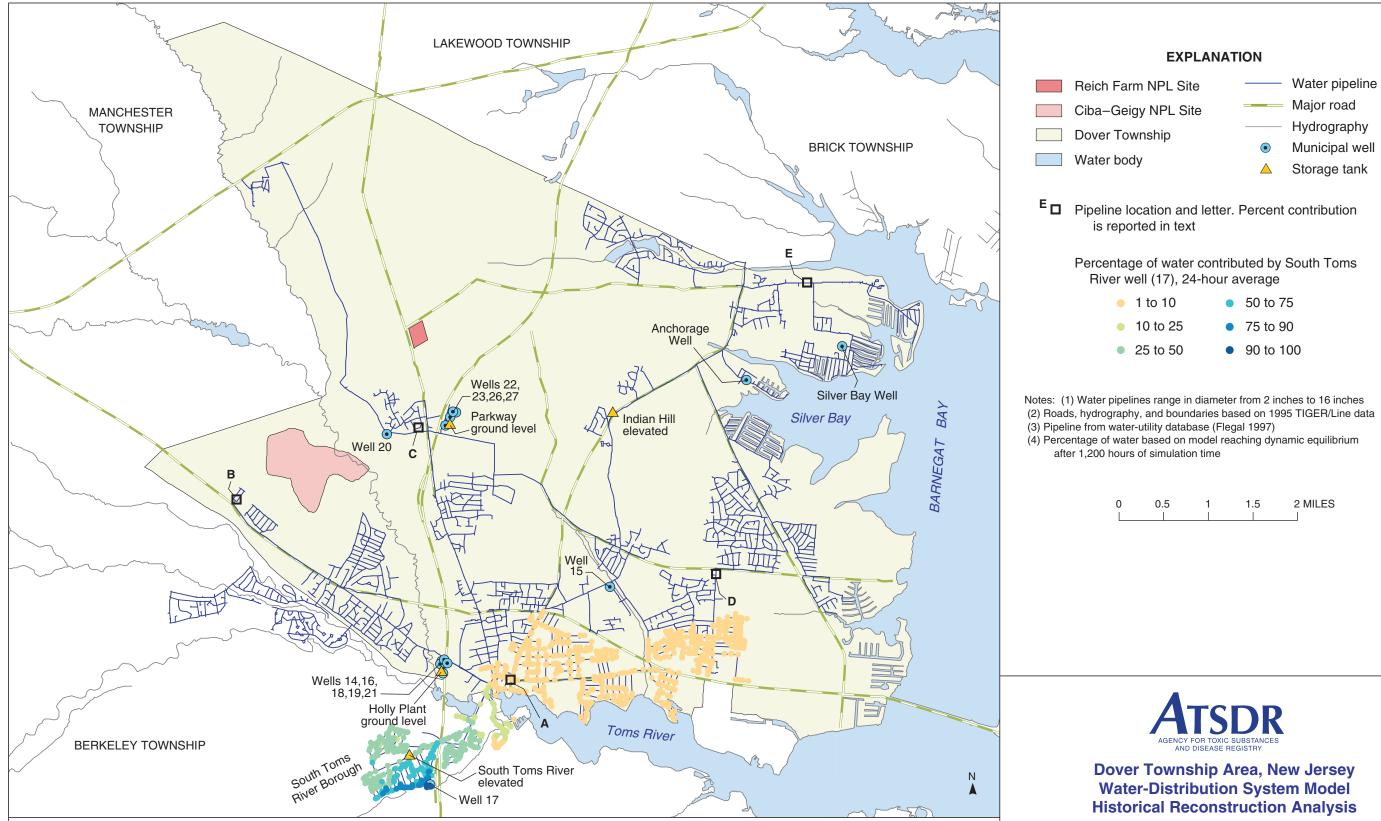

PLATE 72. AREAL DISTRIBUTION OF SIMULATED PROPORTIONATE CONTRIBUTION OF WATER FROM THE

SOUTH TOMS RIVER WELL (17) TO LOCATIONS IN THE DOVER TOWNSHIP AREA, NEW JERSEY, JULY 1971 CONDITIONS

By Morris L. Maslia, Jason B. Sautner, Mustafa M. Aral, Richard E. Gillig, Juan J. Reyes, and Robert C. Williams