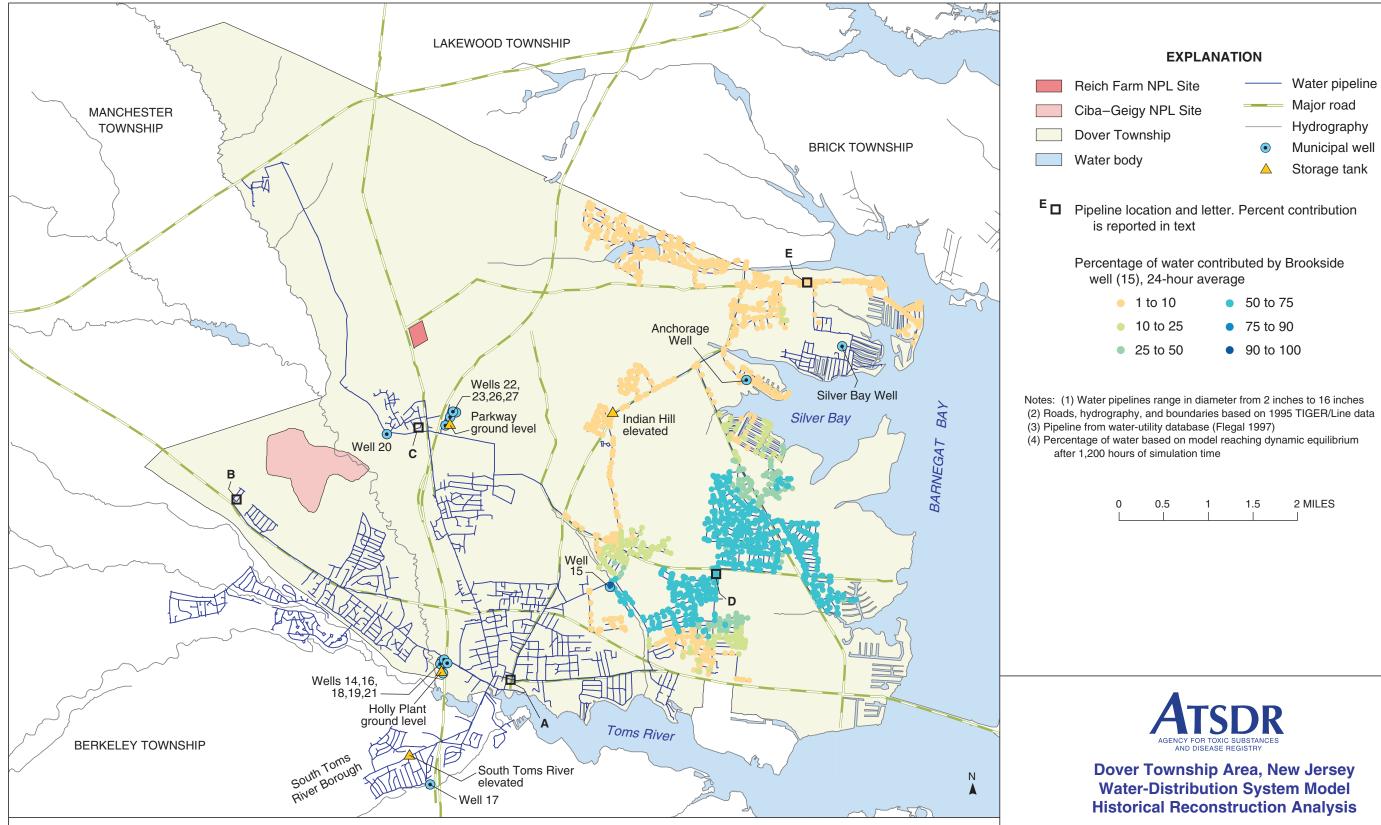

PLATE 71. AREAL DISTRIBUTION OF SIMULATED PROPORTIONATE CONTRIBUTION OF WATER FROM THE BROOKSIDE WELL (15) TO LOCATIONS IN THE DOVER TOWNSHIP AREA, NEW JERSEY, JULY 1971 CONDITIONS

By Morris L. Maslia, Jason B. Sautner, Mustafa M. Aral, Richard E. Gillig, Juan J. Reyes, and Robert C. Williams