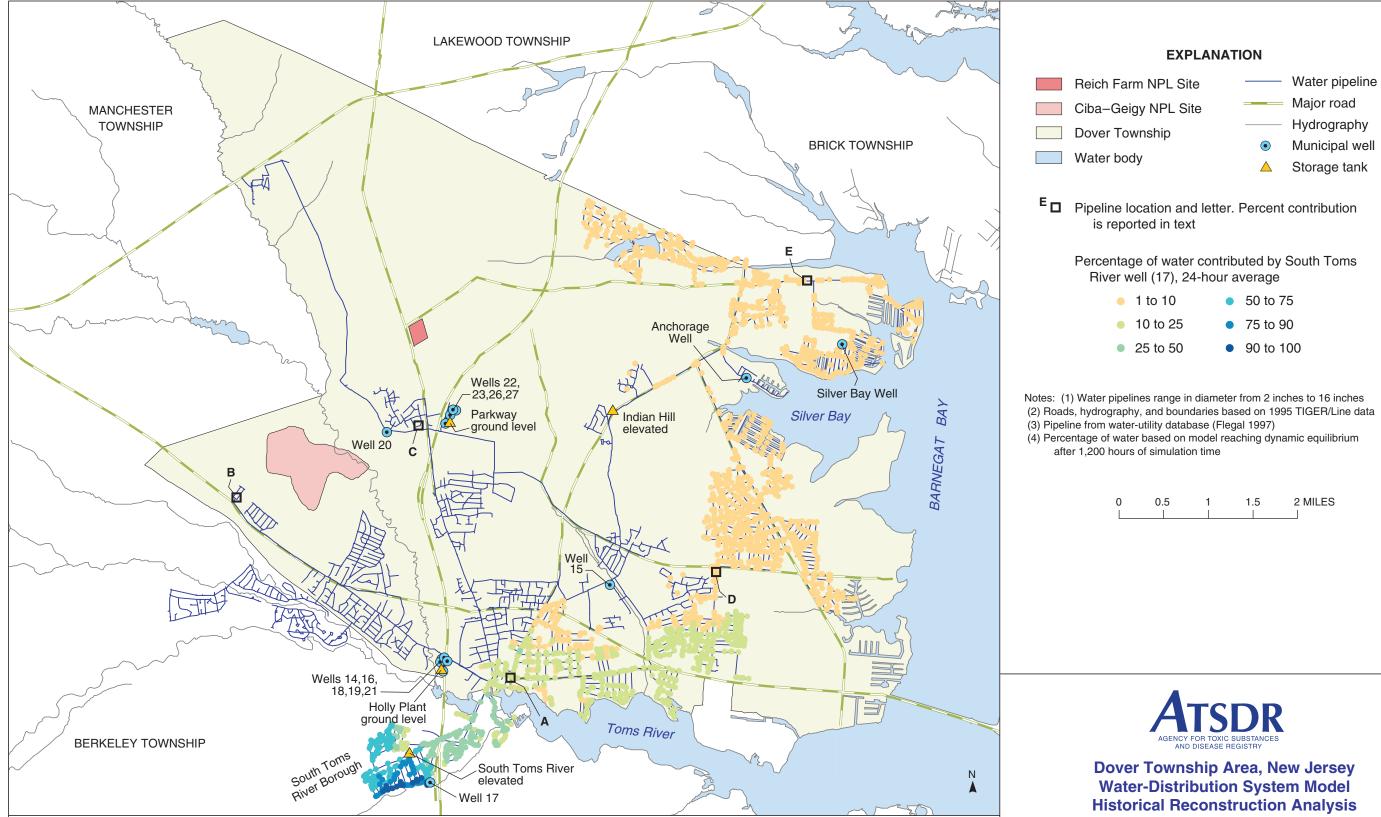

PLATE 66. AREAL DISTRIBUTION OF SIMULATED PROPORTIONATE CONTRIBUTION OF WATER FROM THE SOUTH TOMS RIVER WELL (17) TO LOCATIONS IN THE DOVER TOWNSHIP AREA, NEW JERSEY, FEBRUARY 1971 CONDITIONS

By Morris L. Maslia, Jason B. Sautner, Mustafa M. Aral, Richard E. Gillig, Juan J. Reyes, and Robert C. Williams