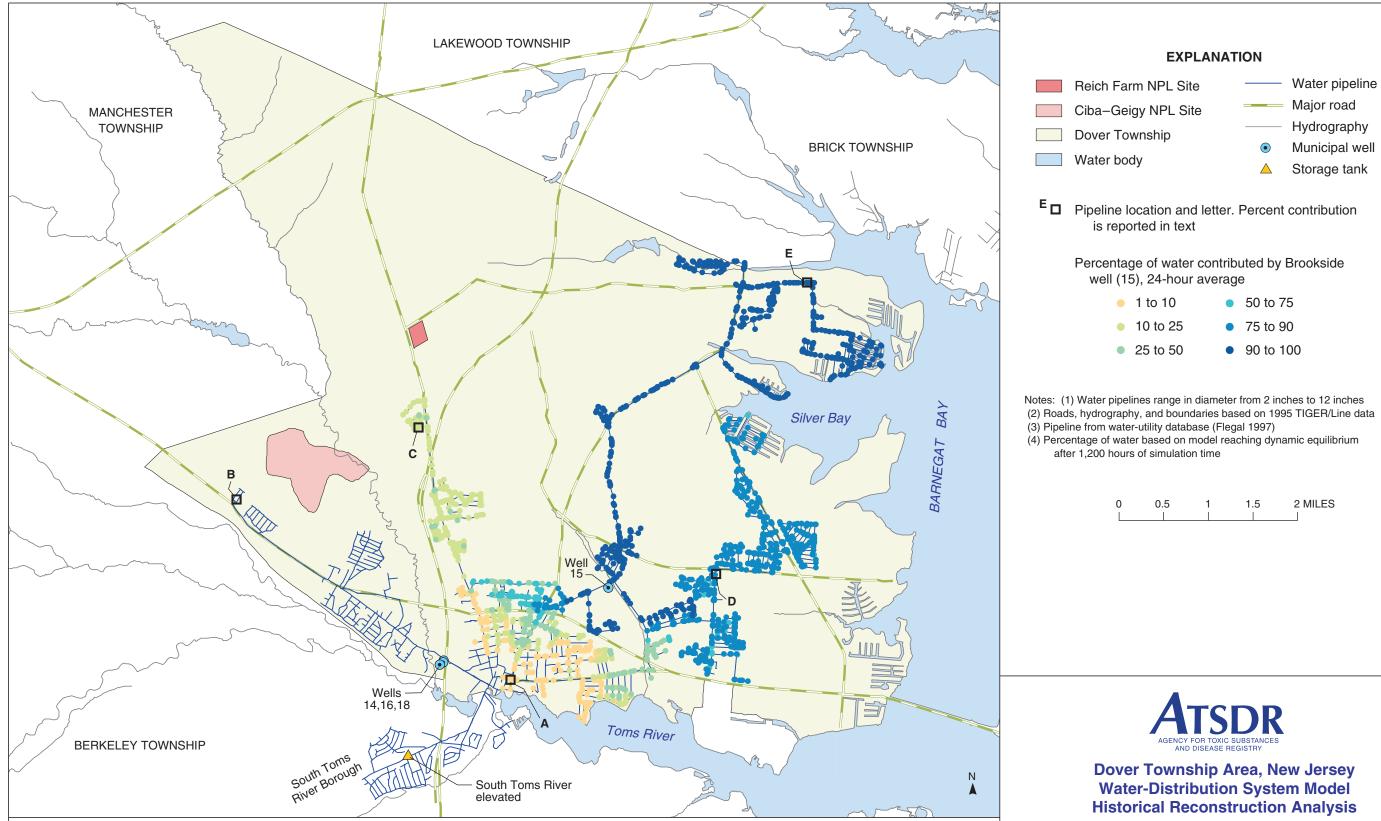

Major road

2 MILES

Hydrography

PLATE 61. AREAL DISTRIBUTION OF SIMULATED PROPORTIONATE CONTRIBUTION OF WATER FROM THE

BROOKSIDE WELL (15) TO LOCATIONS IN THE DOVER TOWNSHIP AREA, NEW JERSEY, JUNE 1965 CONDITIONS

By Morris L. Maslia, Jason B. Sautner, Mustafa M. Aral, Richard E. Gillig, Juan J. Reyes, and Robert C. Williams

**Dover Township Area, New Jersey Water-Distribution System Model** 

Maslia ML, Sautner JB, Aral MM, Gillig RE, Reyes JJ, Williams RC. 2001. Historical reconstruction of the water-distribution system serving the Dover Township area, New Jersey: January 1962-December 1996. Atlanta: Agency for Toxic Substances and Disease Registry.