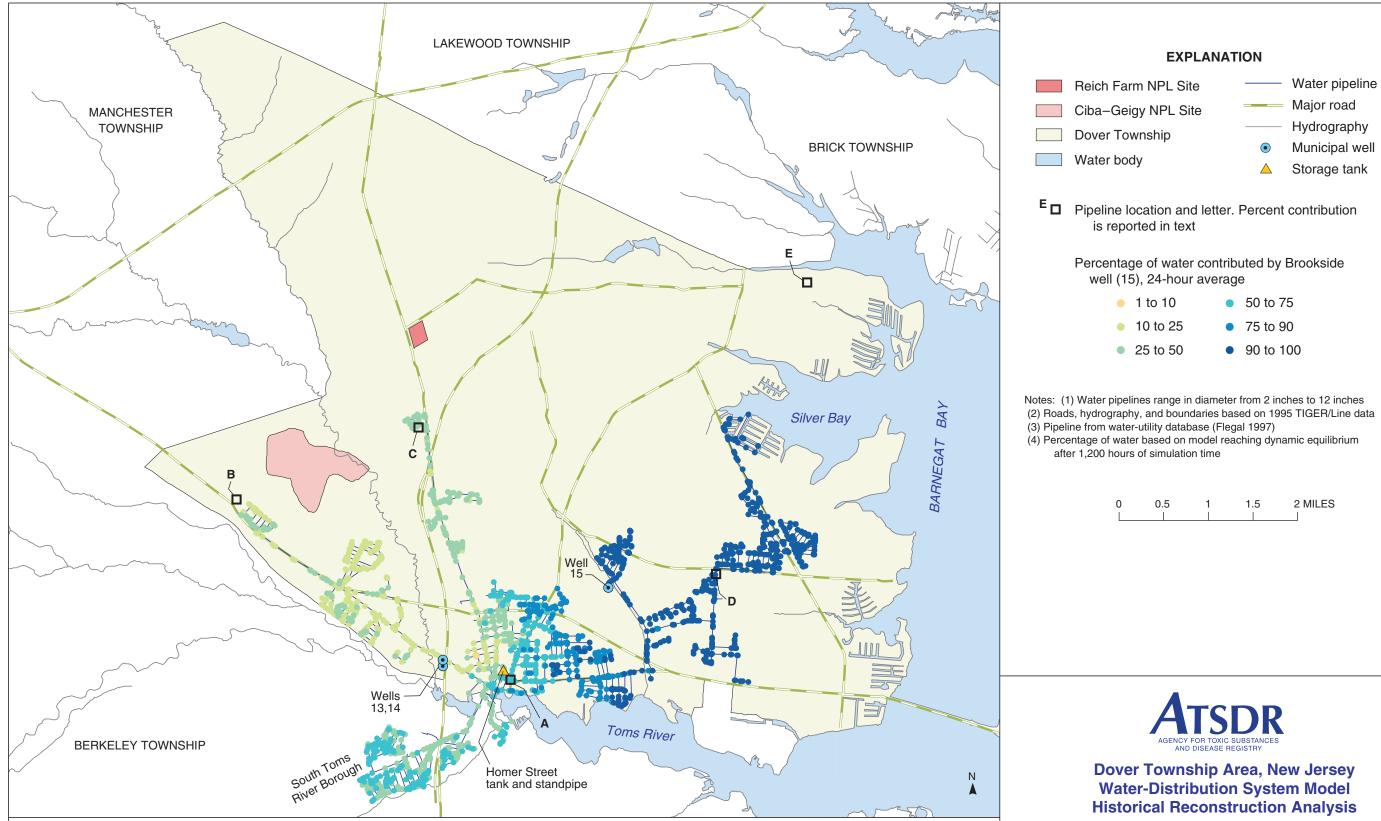

PLATE 57. AREAL DISTRIBUTION OF SIMULATED PROPORTIONATE CONTRIBUTION OF WATER FROM THE

BROOKSIDE WELL (15) TO LOCATIONS IN THE DOVER TOWNSHIP AREA, NEW JERSEY, OCTOBER 1962 CONDITIONS

By Morris L. Maslia, Jason B. Sautner, Mustafa M. Aral, Richard E. Gillig, Juan J. Reyes, and Robert C. Williams