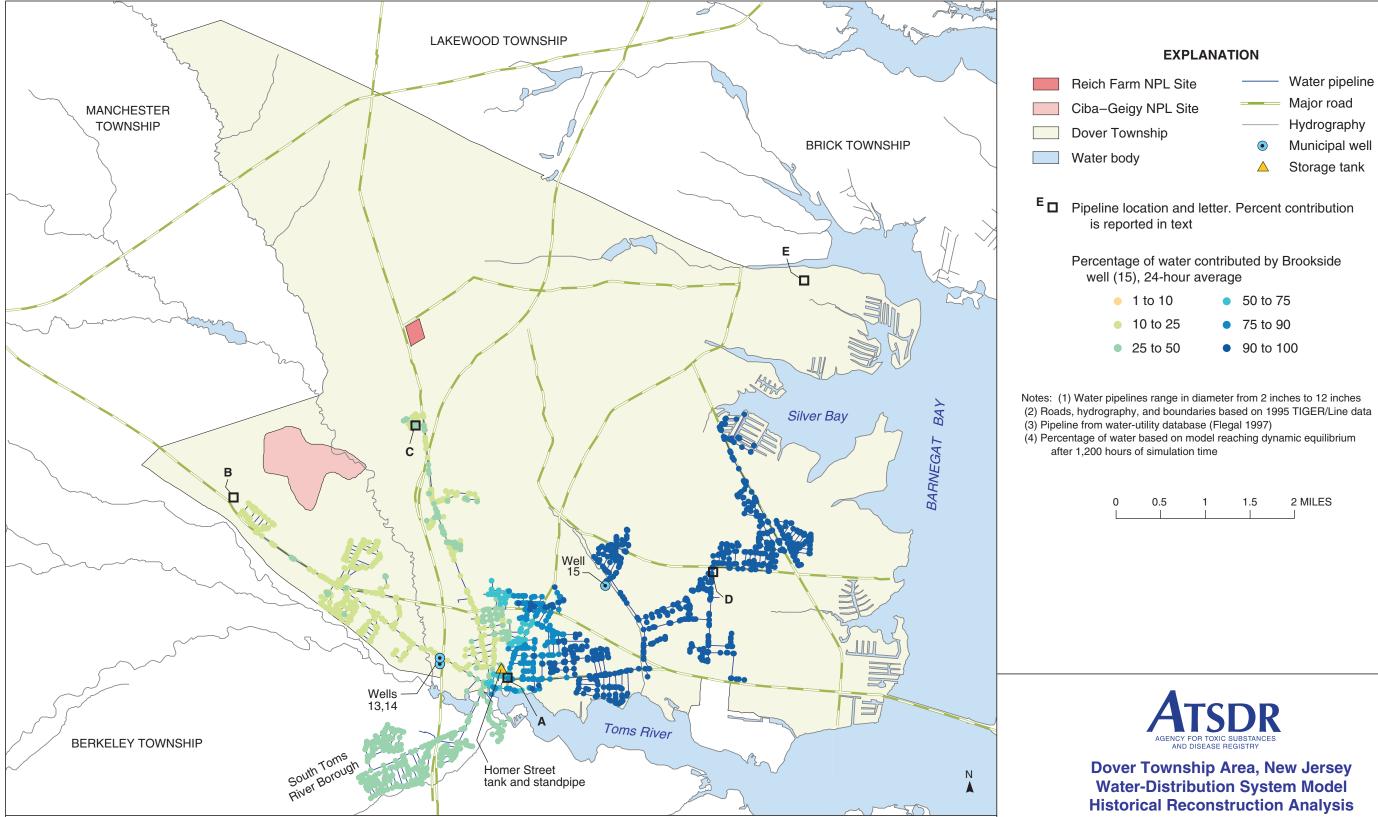

PLATE 55. AREAL DISTRIBUTION OF SIMULATED PROPORTIONATE CONTRIBUTION OF WATER FROM THE BROOKSIDE WELL (15) TO LOCATIONS IN THE DOVER TOWNSHIP AREA, NEW JERSEY, MAY 1962 CONDITIONS

By Morris L. Maslia, Jason B. Sautner, Mustafa M. Aral, Richard E. Gillig, Juan J. Reyes, and Robert C. Williams