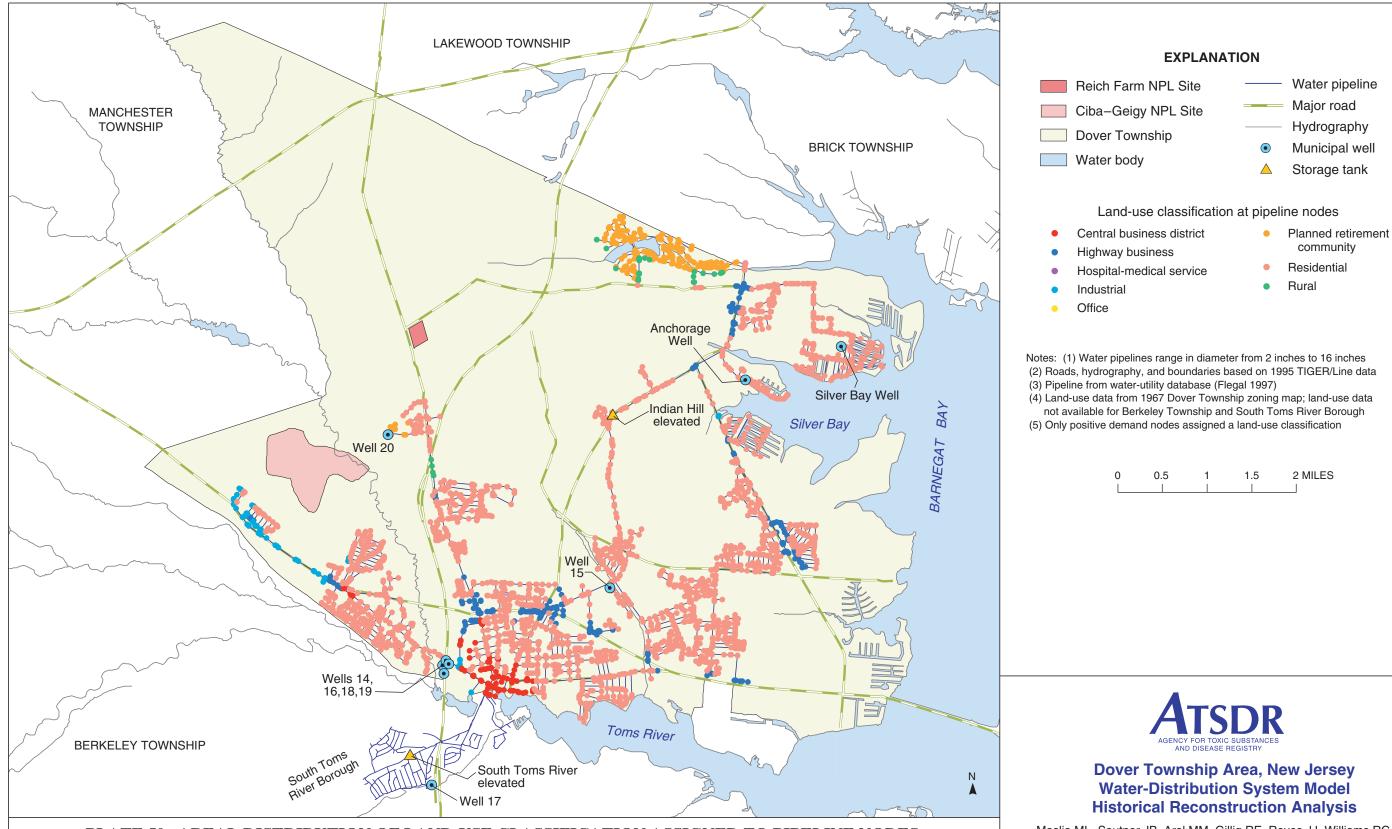

PLATE 50. AREAL DISTRIBUTION OF LAND-USE CLASSIFICATION ASSIGNED TO PIPELINE NODES 1967 WATER-DISTRIBUTION SYSTEM, DOVER TOWNSHIP AREA, NEW JERSEY

By Morris L. Maslia, Jason B. Sautner, Mustafa M. Aral, Richard E. Gillig, Juan J. Reyes, and Robert C. Williams