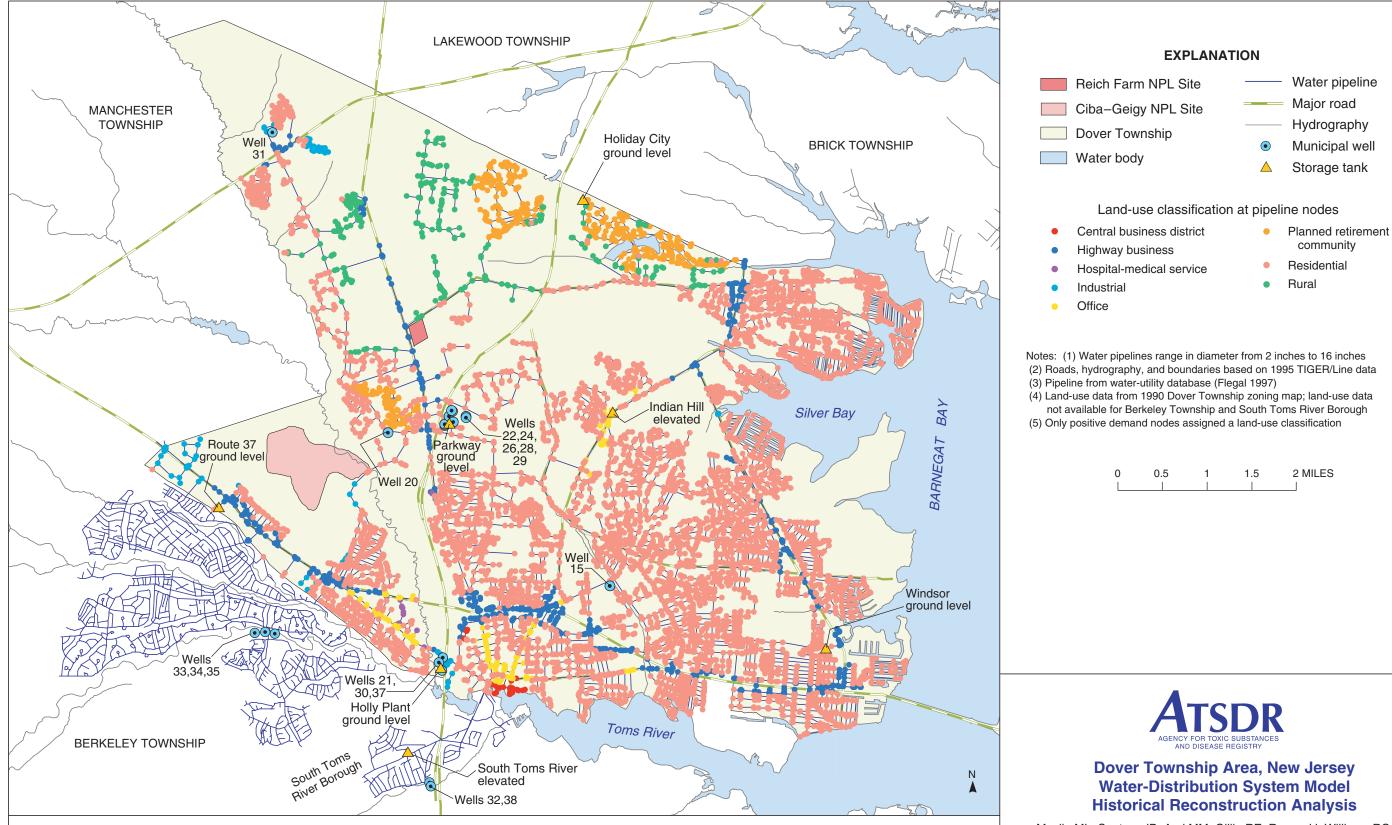

PLATE 48. AREAL DISTRIBUTION OF LAND-USE CLASSIFICATION ASSIGNED TO PIPELINE NODES 1990 WATER-DISTRIBUTION SYSTEM, DOVER TOWNSHIP AREA, NEW JERSEY

By Morris L. Maslia, Jason B. Sautner, Mustafa M. Aral, Richard E. Gillig, Juan J. Reyes, and Robert C. Williams