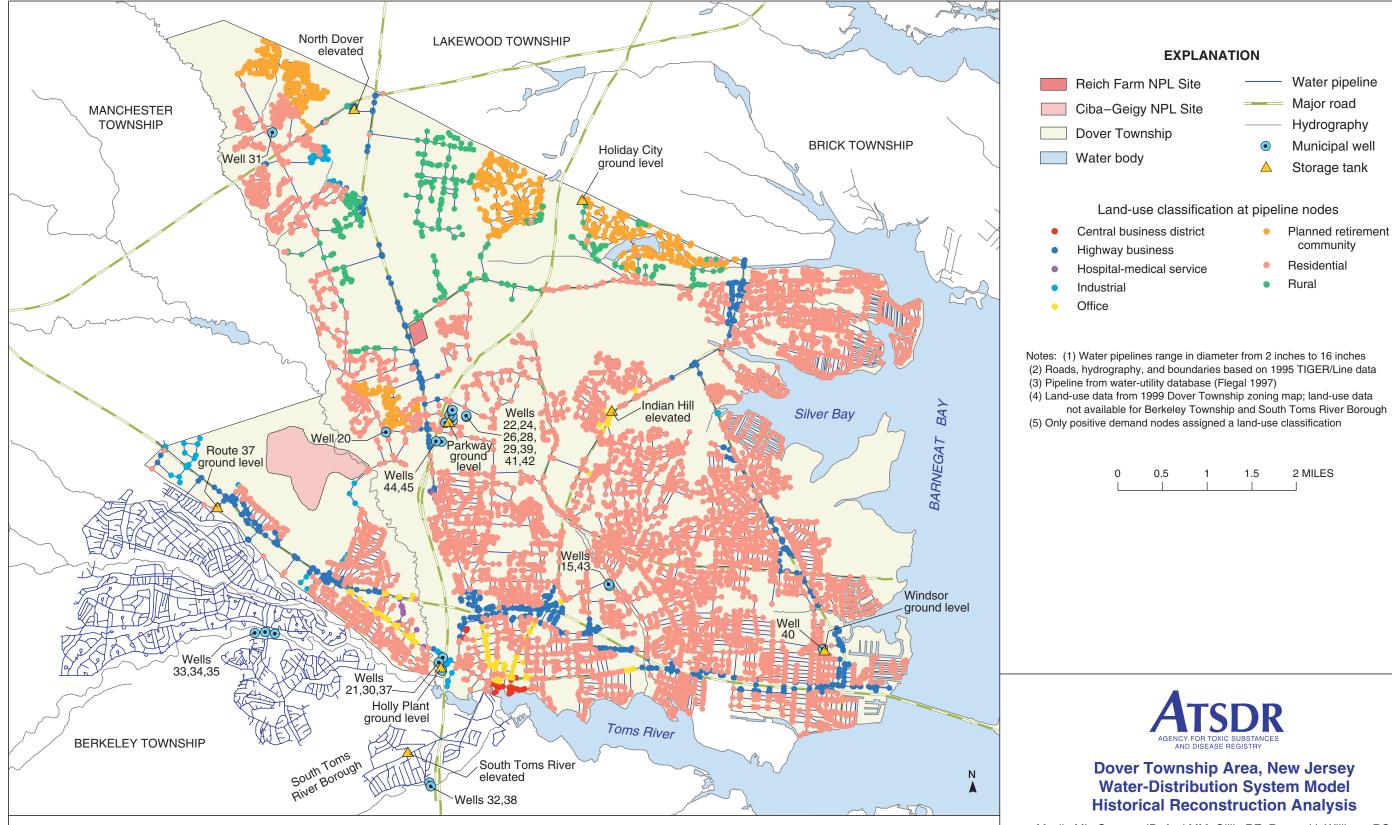

PLATE 46. AREAL DISTRIBUTION OF LAND-USE CLASSIFICATION ASSIGNED TO PIPELINE NODES 1998 WATER-DISTRIBUTION SYSTEM, DOVER TOWNSHIP AREA, NEW JERSEY

By Morris L. Maslia, Jason B. Sautner, Mustafa M. Aral, Richard E. Gillig, Juan J. Reyes, and Robert C. Williams