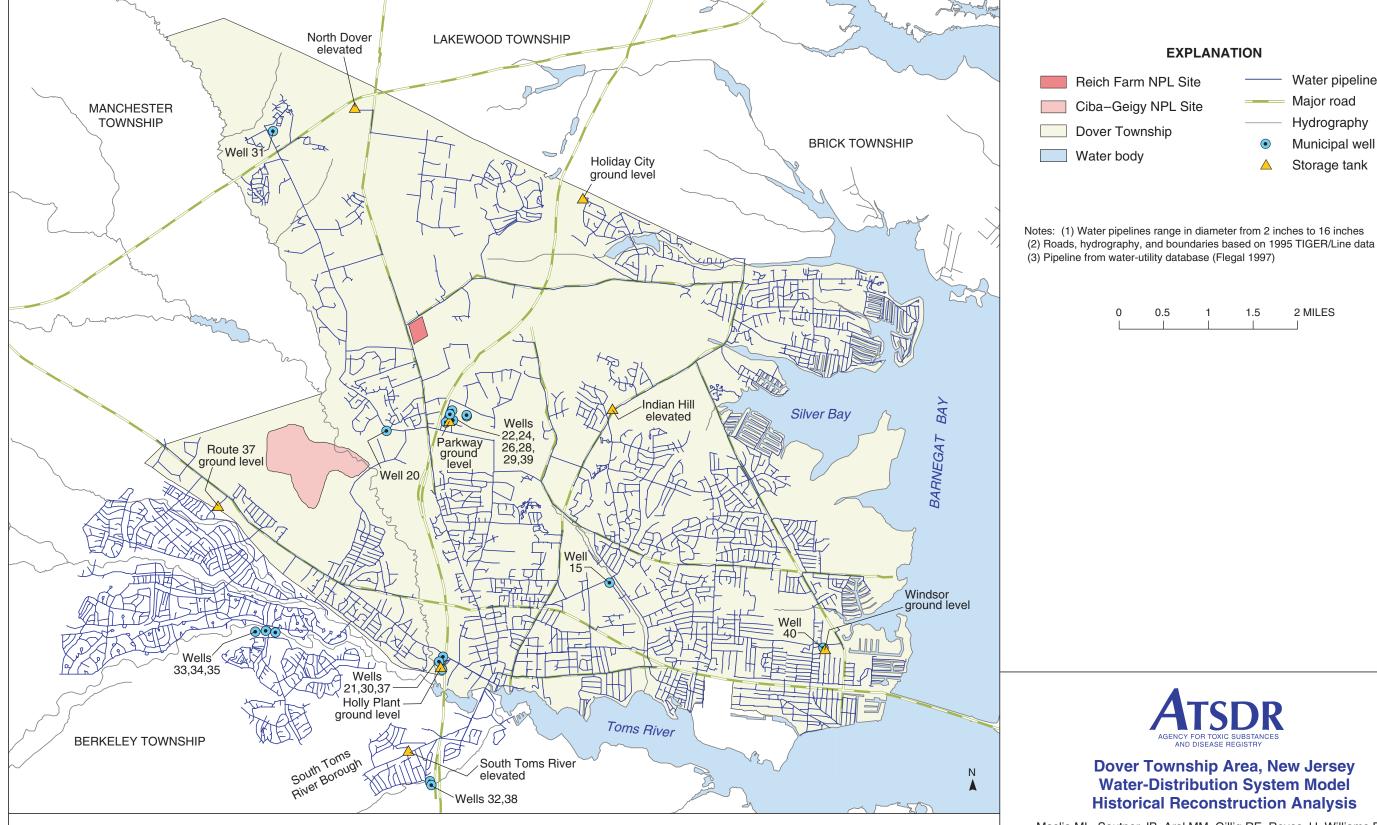

Water pipeline

Hydrography

Municipal well

Storage tank

2 MILES

Major road

PLATE 33. WATER-DISTRIBUTION SYSTEM SERVING THE DOVER TOWNSHIP AREA, NEW JERSEY, 1992 By Morris L. Maslia, Jason B. Sautner, Mustafa M. Aral, Richard E. Gillig, Juan J. Reyes, and Robert C. Williams

## **Dover Township Area, New Jersey Water-Distribution System Model Historical Reconstruction Analysis**

Maslia ML, Sautner JB, Aral MM, Gillig RE, Reyes JJ, Williams RC. 2001. Historical reconstruction of the water-distribution system serving the Dover Township area, New Jersey: January 1962-December 1996. Atlanta: Agency for Toxic Substances and Disease Registry.