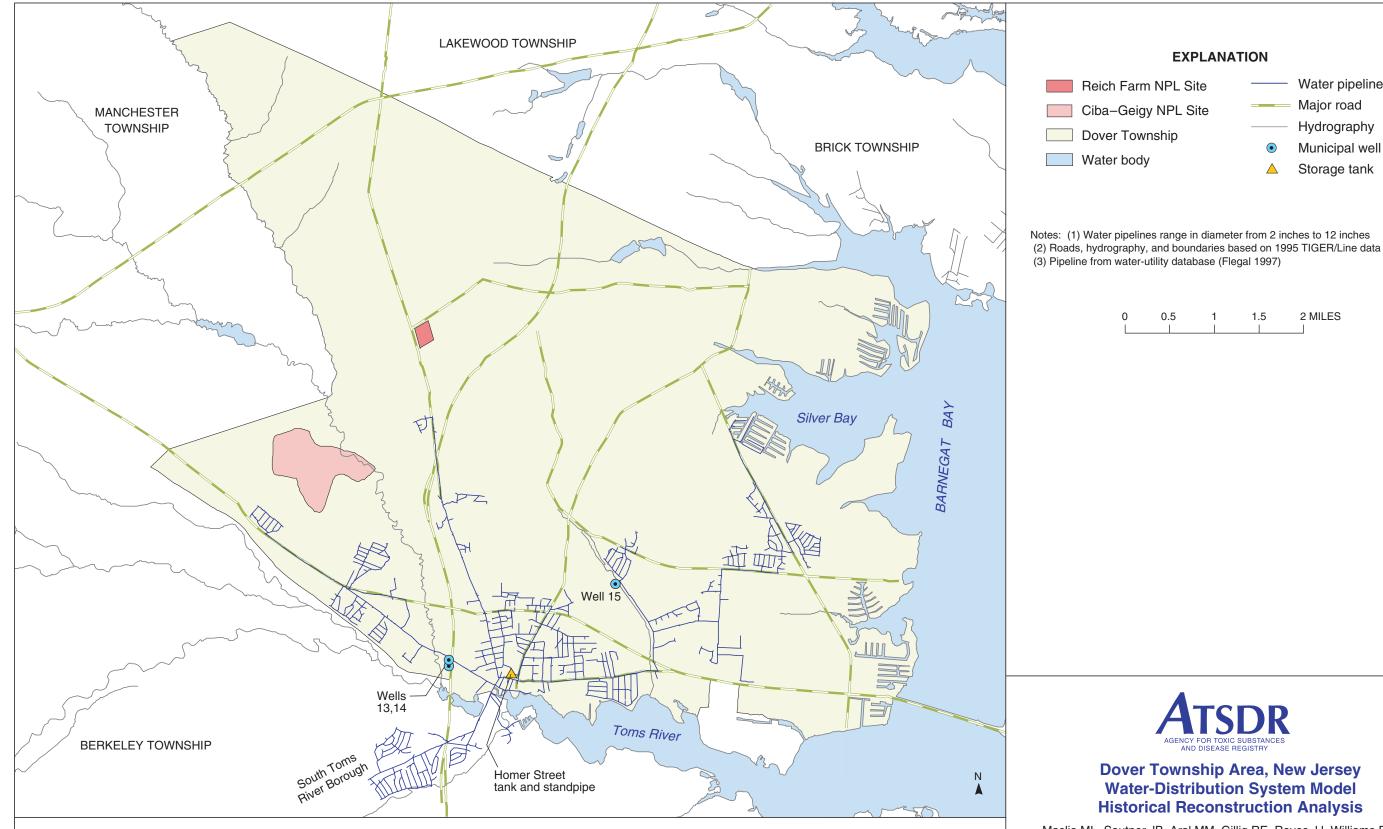

Water pipeline

Major road

Hydrography

Municipal well

Storage tank

2 MILES

PLATE 3. WATER-DISTRIBUTION SYSTEM SERVING THE DOVER TOWNSHIP AREA, NEW JERSEY, 1962 By Morris L. Maslia, Jason B. Sautner, Mustafa M. Aral, Richard E. Gillig, Juan J. Reyes, and Robert C. Williams

## **Dover Township Area, New Jersey Water-Distribution System Model Historical Reconstruction Analysis**

Maslia ML, Sautner JB, Aral MM, Gillig RE, Reyes JJ, Williams RC. 2001. Historical reconstruction of the water-distribution system serving the Dover Township area, New Jersey: January 1962-December 1996. Atlanta: Agency for Toxic Substances and Disease Registry.