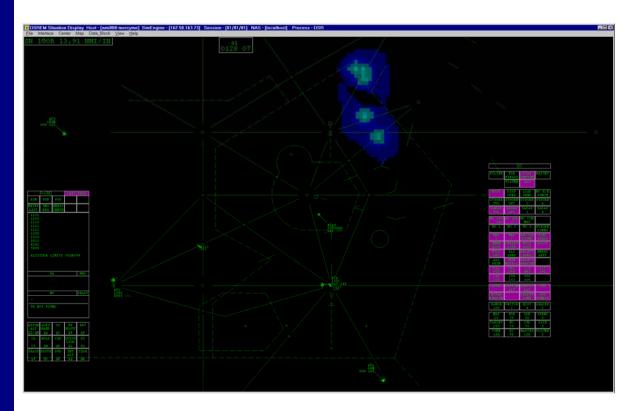

## Overview:

DSREM, at this time, is an interim interface used for training during this transition from PVD to DSR and will be replaced with a full DSR interface when the PVDs have been completely phased out. On this one display the user can display a R CRD (Computer Readout Display), a D CRD or an A CRD as needed. Target and Track interaction is as appears on the real DSR consoles. Simulated moving or updating weather can be displayed as NeXrad or Analog weather.

**DSREM Screen**