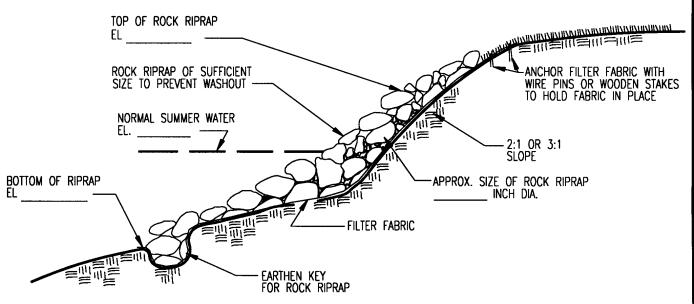

PLAN SHOWING EXISTING SHORELINE

PLAN SHOWING STABILIZED SHORELINE

## SECTION SHOWING EXISTING SHORELINE

## SECTION SHOWING STABILIZED SHORELINE

THE NORMAL SUMMER WATER LEVEL IS:

| TYPICAL SHOP                  | RELINE ROCK RIPRAP |
|-------------------------------|--------------------|
| PROJECT LOCATION INFORMATION: |                    |
| STREAM NAME                   | SUBDIVISION NAME   |
| RESERVOIR NAME                | LOT NUMBER         |
| MILE MARKER                   | MAP NO.            |