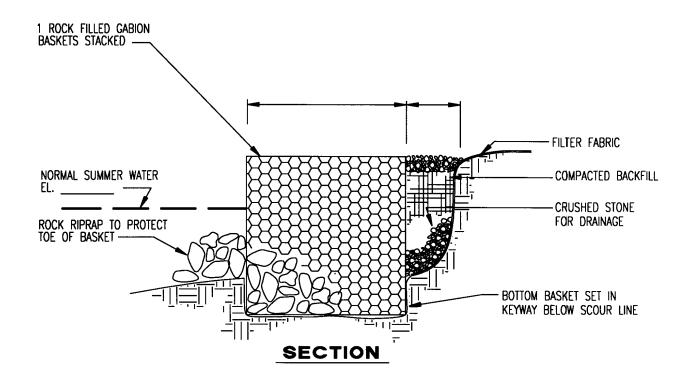

| NOTE | : |
|------|---|

INCLUDE ALL DIMENSIONS AND ELEVATIONS WHERE INDICATED.

| TYPICAL ROCK                  | GABION - STACKED   |
|-------------------------------|--------------------|
| PROJECT LOCATION INFORMATION: |                    |
| STREAM NAME                   | _ SUBDIVISION NAME |
| RESERVOIR NAME                | LOT NUMBER         |
| MILE MARKER                   | MAP NO.            |