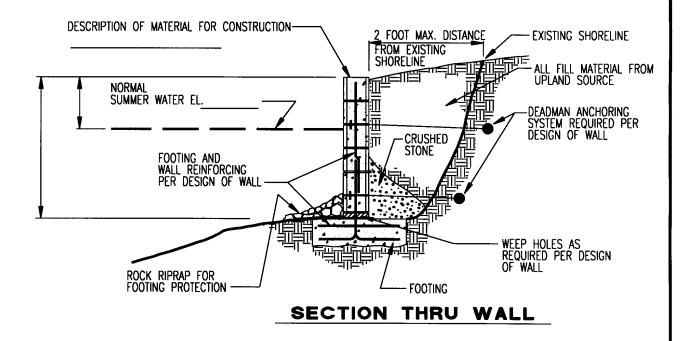

NOTE: INCLUDE ALL DIMENSIONS AND ELEVATIONS WHERE INDICATED.

| TYPICAL S                   | HORELINE RETAINING WALL |
|-----------------------------|-------------------------|
| PROJECT LOCATION INFORMATIO | N:                      |
| STREAM NAME                 | SUBDIVISION NAME        |
| RESERVOIR NAME              | LOT NUMBER              |
| MILE MARKER                 | MAP NO                  |
| ( APPLICANT'S NAME )        |                         |