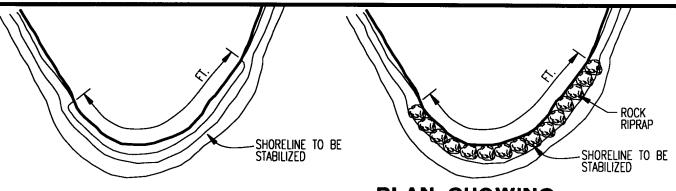

PLAN SHOWING EXISTING SHORELINE

PLAN SHOWING STABILIZED SHORELINE

## SECTION SHOWING EXISTING SHORELINE

## SECTION SHOWING STABILIZED SHORELINE

THE NORMAL SUMMER WATER LEVEL IS:

| TYPICAL SHOP                  | RELINE ROCK RIPRAP |
|-------------------------------|--------------------|
| PROJECT LOCATION INFORMATION: |                    |
| STREAM NAME                   | SUBDIVISION NAME   |
| RESERVOIR NAME                | LOT NUMBER         |
| MILE MARKER                   | MAP NO.            |