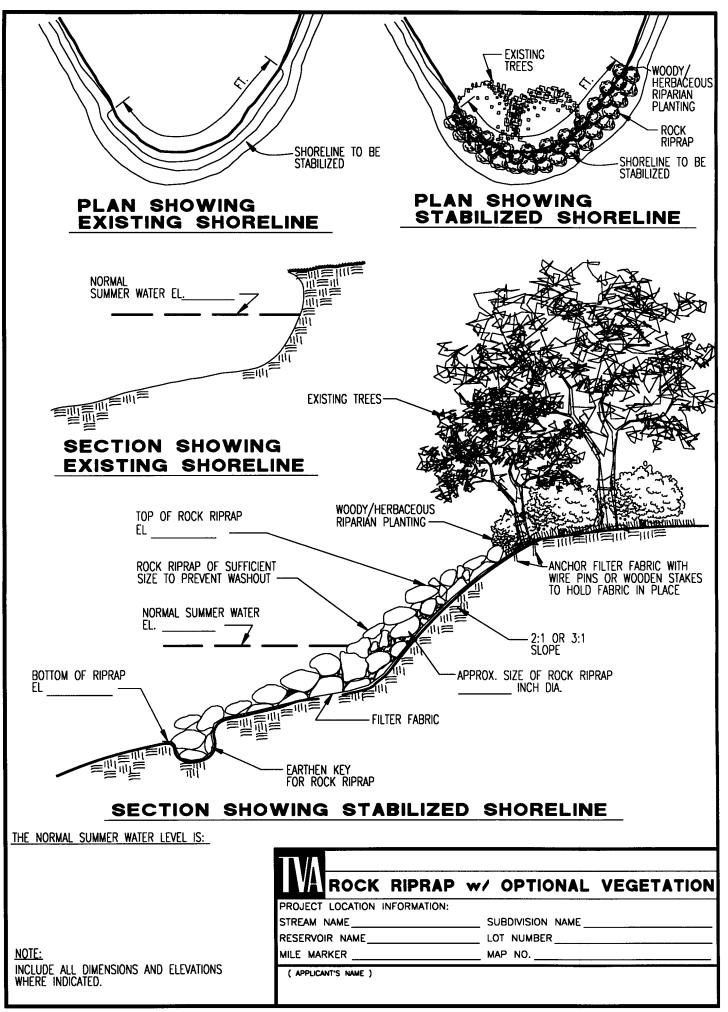

PLAN SHOWING EXISTING SHORELINE

PLAN SHOWING STABILIZED SHORELINE

## SECTION SHOWING EXISTING SHORELINE

## SECTION SHOWING STABILIZED SHORELINE

THE NORMAL SUMMER WATER LEVEL IS:

| TYPICAL SHOP                  | RELINE ROCK RIPRAP |
|-------------------------------|--------------------|
| PROJECT LOCATION INFORMATION: |                    |
| STREAM NAME                   | SUBDIVISION NAME   |
| RESERVOIR NAME                | LOT NUMBER         |
| MILE MARKER                   | MAP NO.            |

NOTE: INCLUDE ALL DIMENSIONS AND ELEVATIONS WHERE INDICATED.

| FIBER ROLLS & VEGETATION W/ OPTIONAL BREAKWATER |                  |  |
|-------------------------------------------------|------------------|--|
|                                                 | (WATER           |  |
| PROJECT LOCATION INFORMATION:                   |                  |  |
| STREAM NAME                                     | SUBDIVISION NAME |  |
| RESERVOIR NAME                                  | LOT NUMBER       |  |
| MILE MARKER                                     | MAP NO           |  |