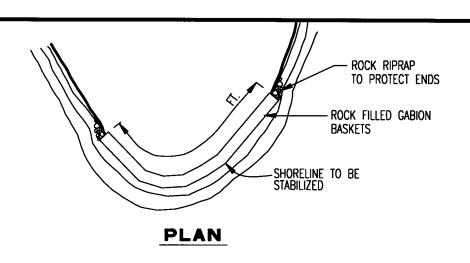

NOTE:

INCLUDE ALL DIMENSIONS AND ELEVATIONS WHERE INDICATED.

NOTE:

INCLUDE ALL DIMENSIONS AND ELEVATIONS WHERE INDICATED.

| TYPICAL ROCK                  | GABION - SINGL   |
|-------------------------------|------------------|
| PROJECT LOCATION INFORMATION: |                  |
| STREAM NAME                   | SUBDIVISION NAME |
| RESERVOIR NAME                | LOT NUMBER       |
| MILE MARKER                   | MAP NO.          |