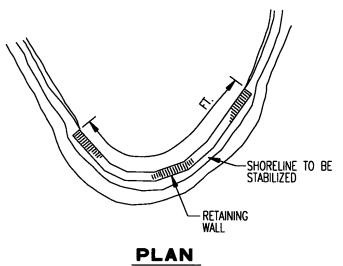

NOTE: INCLUDE ALL DIMENSIONS AND ELEVATIONS WHERE INDICATED.

| TYPICAL S                   | HORELINE RETAINING WALL |
|-----------------------------|-------------------------|
| PROJECT LOCATION INFORMATIO | N:                      |
| STREAM NAME                 | SUBDIVISION NAME        |
| RESERVOIR NAME              | LOT NUMBER              |
| MILE MARKER                 | MAP NO                  |
| ( APPLICANT'S NAME )        |                         |