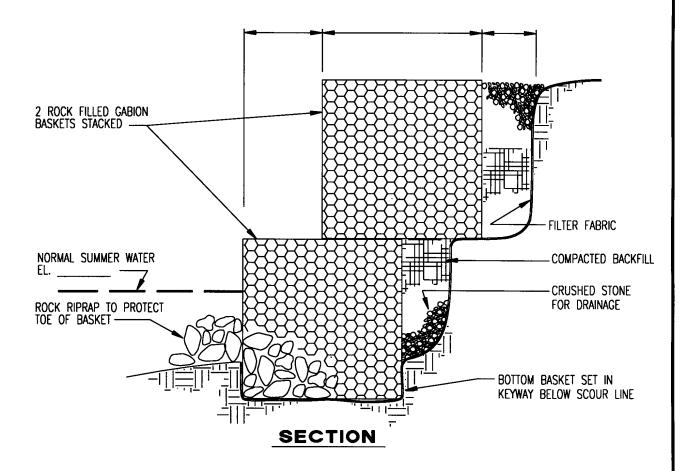

| NOTE | : |
|------|---|

INCLUDE ALL DIMENSIONS AND ELEVATIONS WHERE INDICATED.

| TYPICAL ROCK                  | GABION - STACKED   |
|-------------------------------|--------------------|
| PROJECT LOCATION INFORMATION: |                    |
| STREAM NAME                   | _ SUBDIVISION NAME |
| RESERVOIR NAME                | LOT NUMBER         |
| MILE MARKER                   | MAP NO.            |