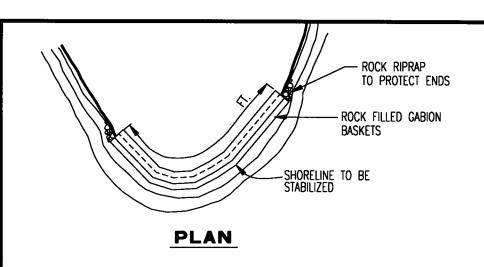

| NOTE | : |
|------|---|

INCLUDE ALL DIMENSIONS AND ELEVATIONS WHERE INDICATED.

| TYPICAL ROCK                  | GABION - STACKED   |
|-------------------------------|--------------------|
| PROJECT LOCATION INFORMATION: |                    |
| STREAM NAME                   | _ SUBDIVISION NAME |
| RESERVOIR NAME                | LOT NUMBER         |
| MILE MARKER                   | MAP NO.            |