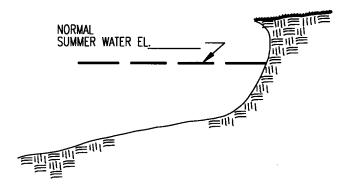

PLAN SHOWING EXISTING SHORELINE

PLAN SHOWING STABILIZED SHORELINE

## SECTION SHOWING EXISTING SHORELINE

## SECTION SHOWING STABILIZED SHORELINE

THE NORMAL SUMMER WATER LEVEL IS:

| TYPICAL SHOP                  | RELINE ROCK RIPRAP |
|-------------------------------|--------------------|
| PROJECT LOCATION INFORMATION: |                    |
| STREAM NAME                   | SUBDIVISION NAME   |
| RESERVOIR NAME                | LOT NUMBER         |
| MILE MARKER                   | MAP NO.            |