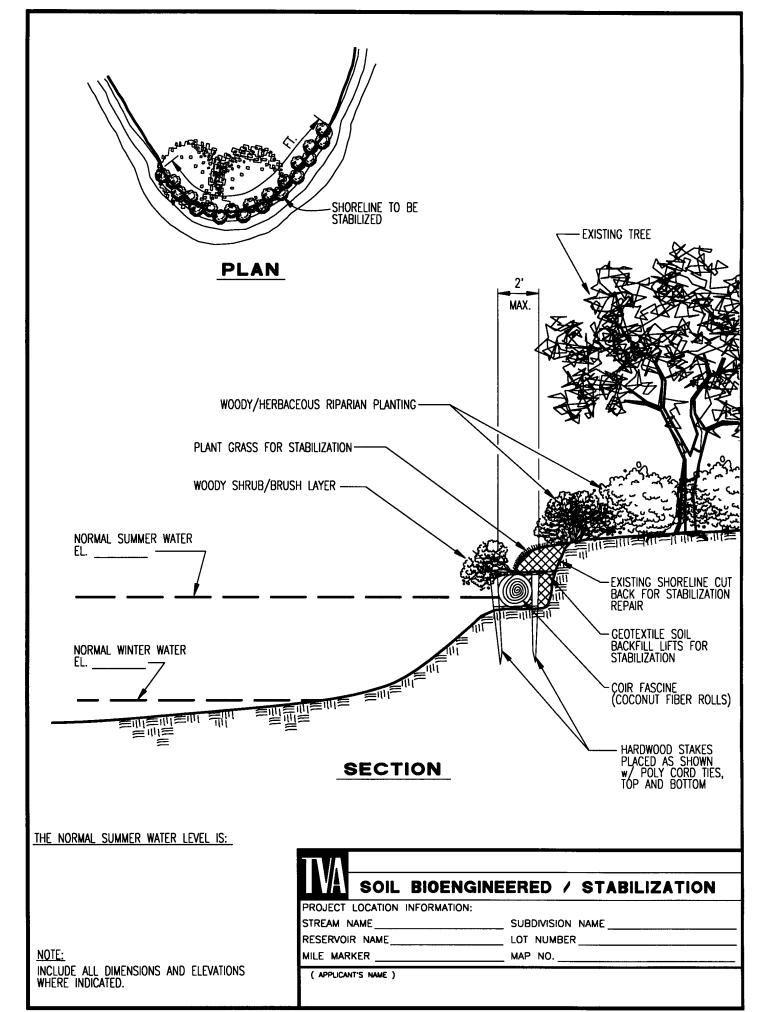

PLAN SHOWING EXISTING SHORELINE

PLAN SHOWING STABILIZED SHORELINE

## SECTION SHOWING EXISTING SHORELINE

## SECTION SHOWING STABILIZED SHORELINE

THE NORMAL SUMMER WATER LEVEL IS:

| TYPICAL SHOP                  | RELINE ROCK RIPRAP |
|-------------------------------|--------------------|
| PROJECT LOCATION INFORMATION: |                    |
| STREAM NAME                   | SUBDIVISION NAME   |
| RESERVOIR NAME                | LOT NUMBER         |
| MILE MARKER                   | MAP NO.            |

NOTE: INCLUDE ALL DIMENSIONS AND ELEVATIONS WHERE INDICATED.

| FIBER ROLLS & VEGETATION W/ OPTIONAL BREAKWATER |                  |  |
|-------------------------------------------------|------------------|--|
|                                                 | (WATER           |  |
| PROJECT LOCATION INFORMATION:                   |                  |  |
| STREAM NAME                                     | SUBDIVISION NAME |  |
| RESERVOIR NAME                                  | LOT NUMBER       |  |
| MILE MARKER                                     | MAP NO           |  |