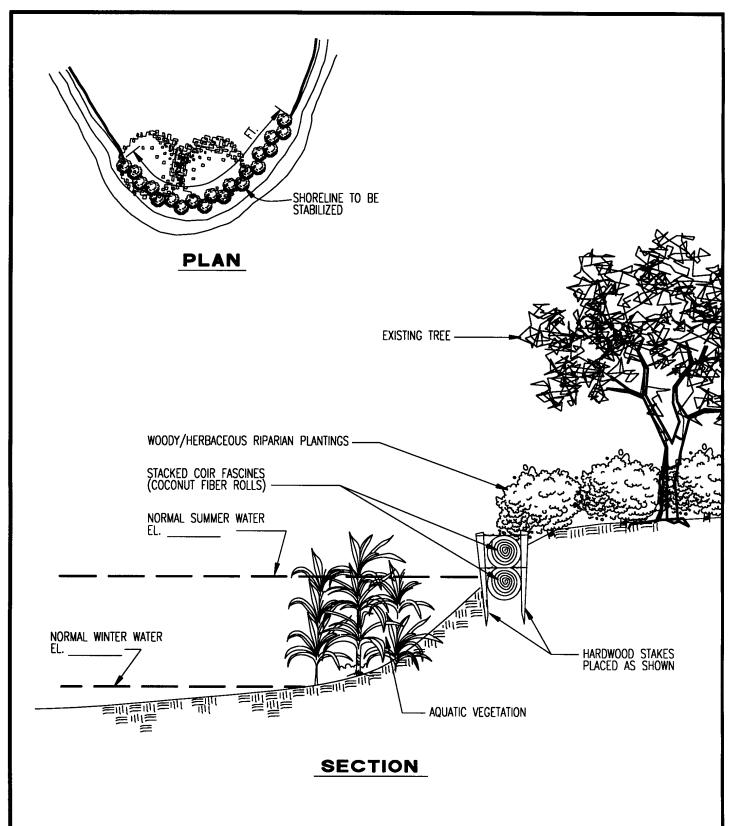

NOTE: INCLUDE ALL DIMENSIONS AND ELEVATIONS WHERE INDICATED.

| FIBER ROLLS & VEGETATION W/ OPTIONAL BREAKWATER |                  |  |
|-------------------------------------------------|------------------|--|
|                                                 | (WATER           |  |
| PROJECT LOCATION INFORMATION:                   |                  |  |
| STREAM NAME                                     | SUBDIVISION NAME |  |
| RESERVOIR NAME                                  | LOT NUMBER       |  |
| MILE MARKER                                     | MAP NO           |  |