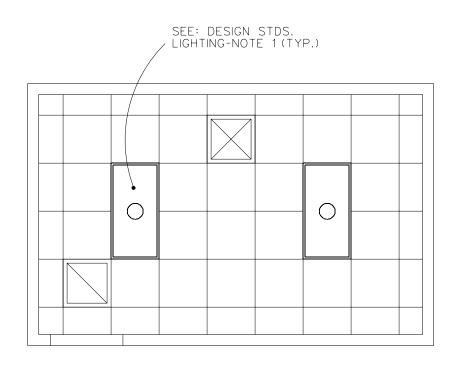

# Viewing Room / Library / AV Studies Reflected Ceiling Plan

#### **ELECTRICAL**

General: 30 FC

Notes: 1. 600 mm x 1200 mm (2' x

4') recessed fluorescent light fixtures, acrylic prismatic lens, W/2-F32T8 lamps, 3500°k, CRI=75

(minimum)