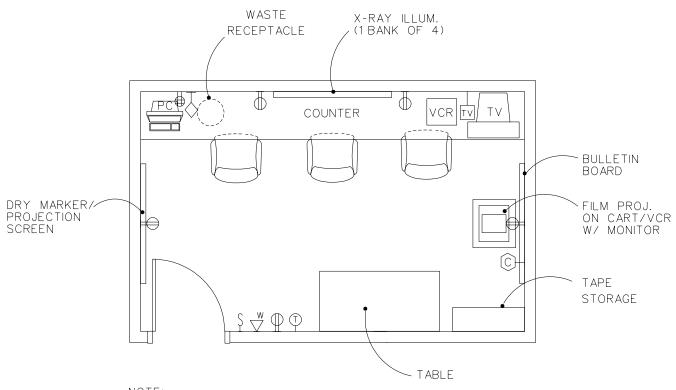

# Viewing Room/Library/AV Studies Equipment & Utility Plan

NOTE: USE OF T.V. CONNECTED TO THE HOSPITAL EDUCATIONAL SYSTEM SHOULD BE CONSIDERERED.

14.86 NSM 160 NSF

VA DESIGN GUIDE
PULMONARY MEDICINE SERVICE

**GUIDE PLATE 4-1** 

## **Equipment Guide List**

| SYMBOL | QTY | ' AI | DESCRIPTION                                                                                                                                 |
|--------|-----|------|---------------------------------------------------------------------------------------------------------------------------------------------|
|        |     |      |                                                                                                                                             |
|        |     |      | <b>NOTE:</b> THIS ROOM IS NOT REQUIRED IF CINE FILM VIEWING AND STORAGE ROOM IS AVAILABLE CONVENIENTLY CLOSE BY IN CARDIOLOGY LABORATORIES. |
|        |     |      |                                                                                                                                             |
|        | 1   | VV   | BULLETIN BOARD, 1524 MM X 914 MM (60" X 36")                                                                                                |
|        | 1   | VV   | CART, UTILITY                                                                                                                               |
|        | AR  | VV   | CHAIR, STRAIGHT, WITH ARMS                                                                                                                  |
|        | 1   | VV   | CLOCK, BATTERY OPERATED                                                                                                                     |
|        | AR  | CC   | COUNTER, WITH KNEE SPACE, 787 MM (31") HIGH                                                                                                 |
|        |     |      | (PG-18-1, MCS 12301 OR 12302)                                                                                                               |
|        | 1   | VV   | DRY MARKER BOARD, 1524 MM X 914 MM (60" X 36")                                                                                              |
|        | AR  | VV   | ILLUMINATORS, FILM, X-RAY, 120 VOLT, 20 AMP, WALL                                                                                           |
|        |     |      | MOUNTED (1 BANK OF 4)                                                                                                                       |
|        | 1   | VV   | MONITOR, COLOR, 19"                                                                                                                         |
|        | 1   | VV   | PERSONAL COMPUTER/ PRINTER                                                                                                                  |
|        | 1   | VV   | PROJECTION, APPARATUS, 610 MM X 610 MM (24" X 24")                                                                                          |
|        | 1   | VV   | RECEPTACLE, WASTE, 330 MM (13") DIA.                                                                                                        |
|        | 1   | VV   | RECORDER / PLAYER, VIDEO CASSETTE (VCR)                                                                                                     |
|        | 1   | VV   | TABLE, OFFICE, 1524 MM X 762 MM X 749 MM                                                                                                    |
|        |     |      |                                                                                                                                             |