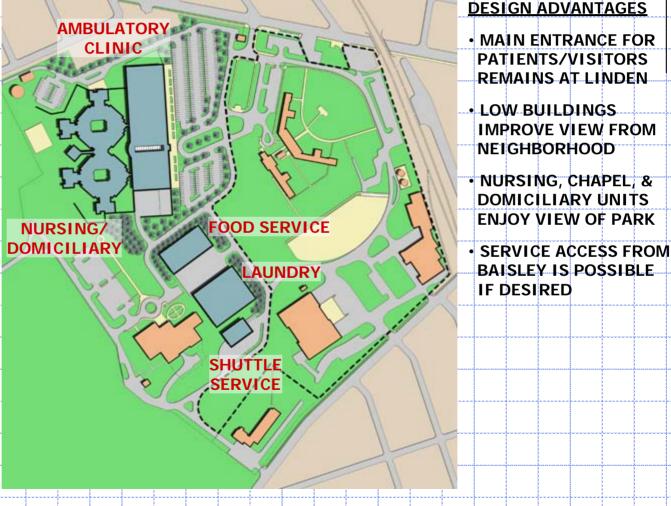

# Department of Veterans Affairs St. Albans Medical Center Capital Modernization Conceptual New Site Plan

#### **SUMMARY**

- NURSING CARE CTR. 152,000 GSF 2 LEVEL
- DOMICILARY UNIT 26,500 GSF 1 LEVEL
- AMBULATORY CARE
   120,000 GSF
   2 LEVELS/3 MAX.
- SHUTTLE SVC. BLDG. 6,000 GSF 1 LEVEL
- LAUNDRY BLDG.
   39,000 GSF
   1 LEVEL
- FOOD SERVICE BLDG.
   26,500 GSF
   1 LEVEL
- ROADS & UTILITIES