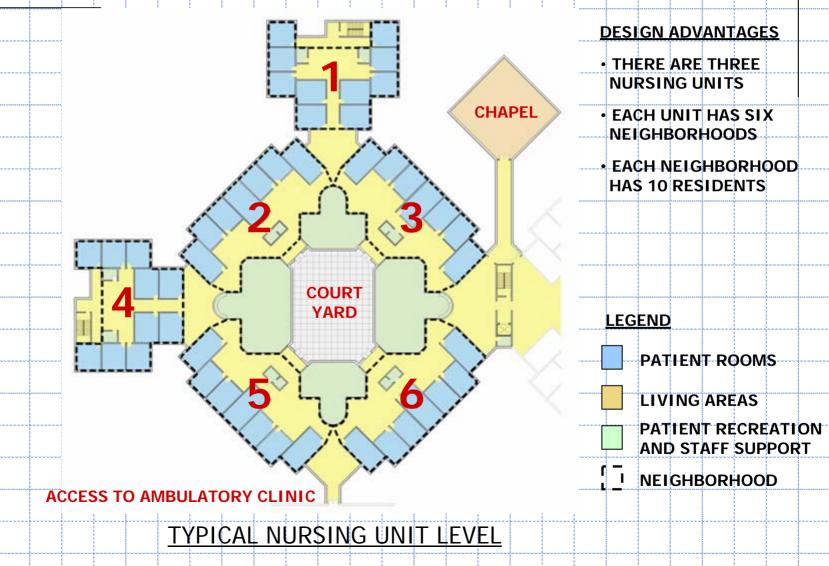

Department of Veterans Affairs St. Albans Medical Center Capital Modernization Local Advisory Panel Briefing, January 22, 2007

1. Nursing Care Center (180 beds) 137,000 GSF

Department of Veterans Affairs St. Albans Medical Center Capital Modernization Conceptual Design of Typical Nursing Care Unit

Department of Veterans Affairs St. Albans Medical Center Capital Modernization Conceptual Design of Typical Nursing Care Unit

 Nursing Care Center (180 beds)
 137,000 GSF

 Domiciliary (40 beds)
 26,500 GSF