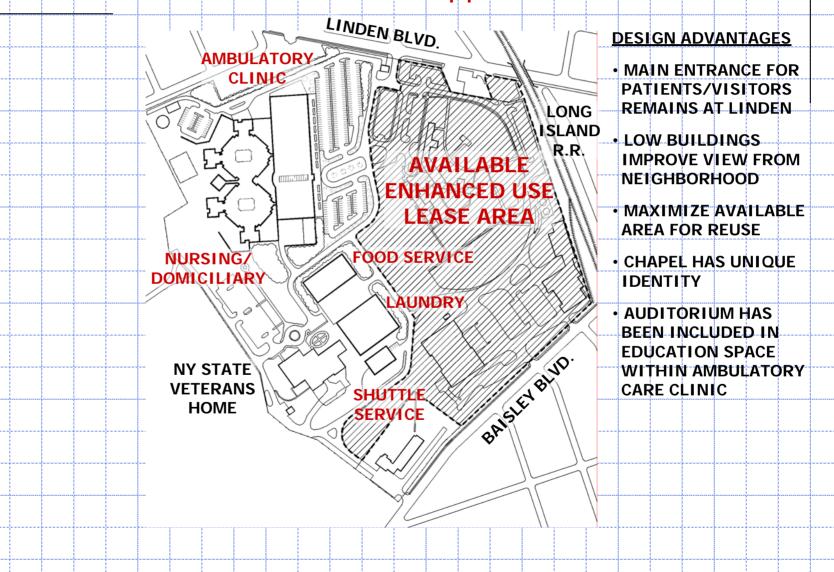

#### Department of Veterans Affairs St. Albans Medical Center Capital Modernization Enhanced Use Lease Opportunities

Department of Veterans Affairs St. Albans Medical Center Capital Modernization Local Advisory Panel Briefing, January 22, 2007