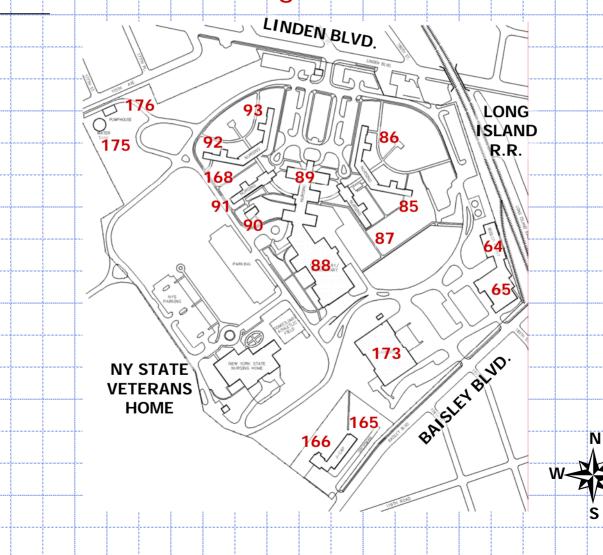

## Department of Veterans Affairs St. Albans Medical Center Capital Modernization Existing Site Plan

Ε