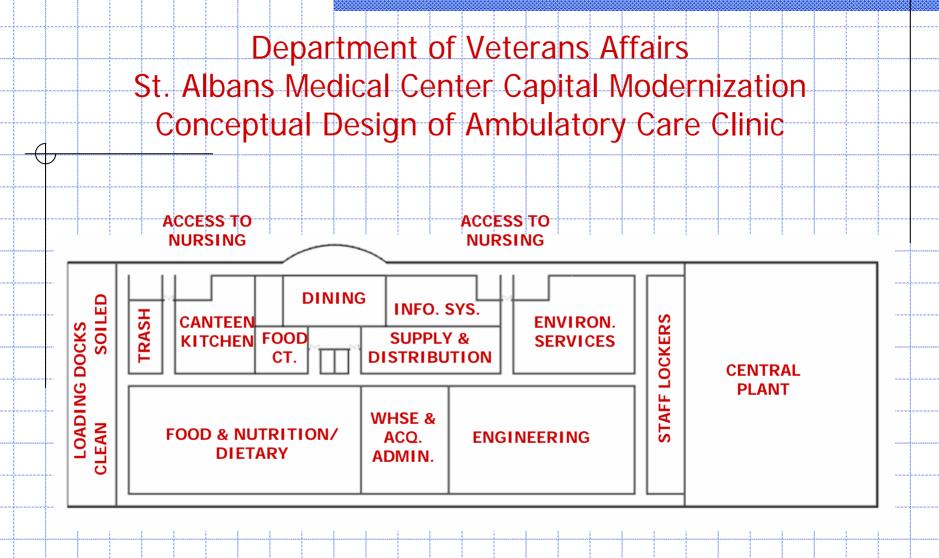

#### AMBULATORY CARE CLINIC - SERVICE LEVEL

| 1.       | Nursing Care Center (180 beds)                  | 137,000 GSF               |
|----------|-------------------------------------------------|---------------------------|
| 2.<br>3. | Domiciliary (40 beds)<br>Ambulatory Care Clinic | 26,500 GSF<br>152,000 GSF |
|          | Primary Care Services                           |                           |
|          | Specialty Care Services                         |                           |
|          | Audiology & Speech Pathology     Cardiology     |                           |
|          | Dental Clinic                                   |                           |
|          | Eye Clinic     Mental Health Clinic             |                           |
|          | Prosthetics                                     |                           |
|          | Pulmonary Medicine     Rehabilitation Medicine  |                           |
|          |                                                 |                           |
|          | Diagnostic Services                             |                           |
|          | Radiology                                       |                           |
|          | Ambulatory Surgery (minor procedures on         | у)                        |
|          | Pharmacy<br>Adult Day Care Program              |                           |
| 4.       | Additional NY Harbor Healthca                   | are Network Services      |
|          | Shuttle Service                                 | 6,000 GSF                 |
|          |                                                 | 39,000 GSF                |
|          | Food Service Building                           | 26,500 GSF                |