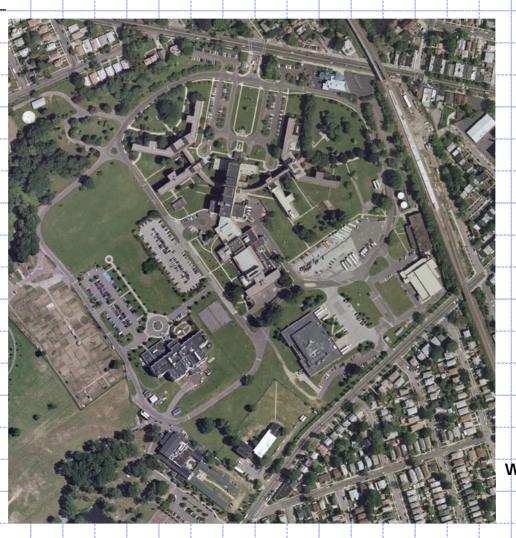

## Department of Veterans Affairs St. Albans Medical Center Capital Modernization Existing Site Plan

Ε