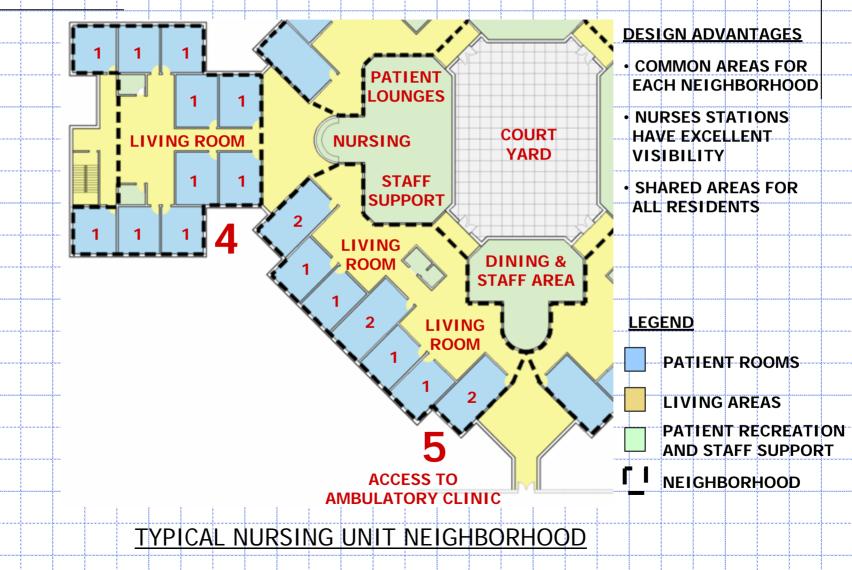

Department of Veterans Affairs St. Albans Medical Center Capital Modernization Local Advisory Panel Briefing, January 22, 2007

1. Nursing Care Center (180 beds) 137,000 GSF

Department of Veterans Affairs St. Albans Medical Center Capital Modernization Conceptual Design of Typical Nursing Care Unit

Department of Veterans Affairs St. Albans Medical Center Capital Modernization Conceptual Design of Typical Nursing Care Unit

 Nursing Care Center (180 beds)
 137,000 GSF

 Domiciliary (40 beds)
 26,500 GSF