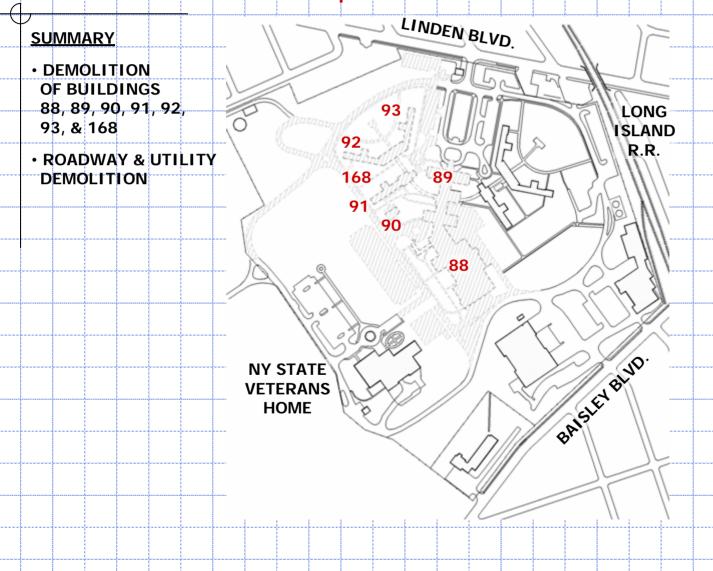

#### Department of Veterans Affairs St. Albans Medical Center Capital Modernization Conceptual Demolition Plan