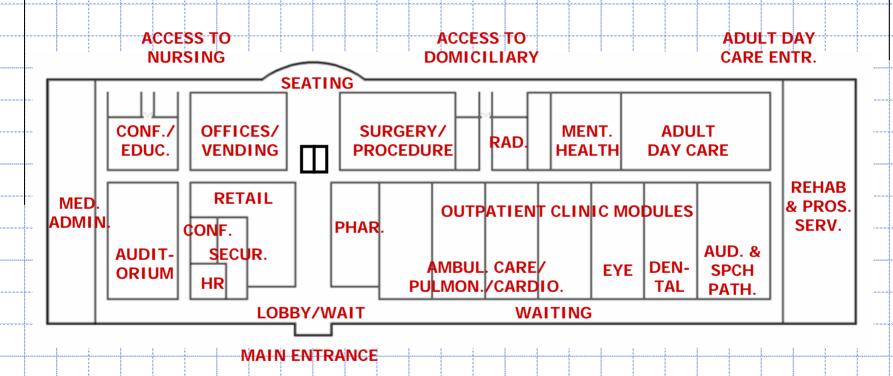

Adult Day Care Program

Department of Veterans Affairs St. Albans Medical Center Capital Modernization Conceptual Design of Ambulatory Care Clinic

AMBULATORY CARE CLINIC - PATIENT LEVEL