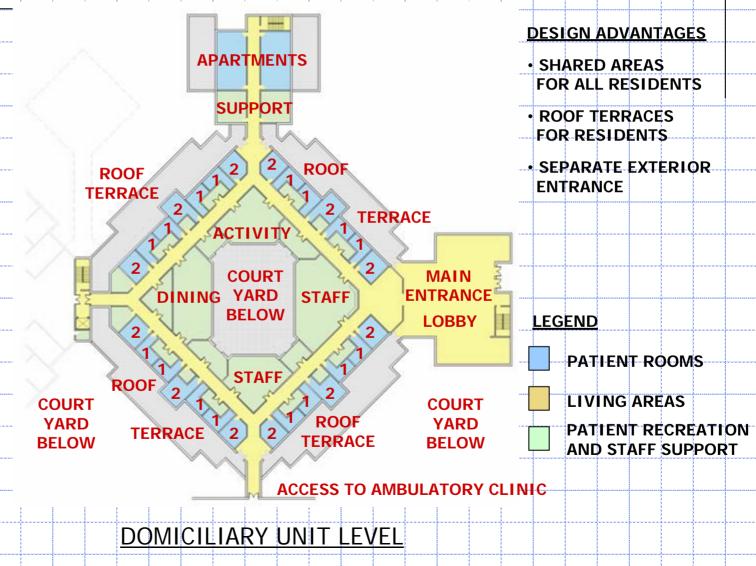

Department of Veterans Affairs St. Albans Medical Center Capital Modernization Conceptual Design of Domiciliary Unit

|     | 1.       | Nursing Care Center (180 beds)                       | •    |      |          | GSI |      |
|-----|----------|------------------------------------------------------|------|------|----------|-----|------|
| ~~  | 2.<br>3. | Domiciliary (40 beds)                                |      |      |          | GSI |      |
|     | 3.       | Ambulatory Care Clinic 1                             | 132  | .,00 | <u> </u> | GSF |      |
|     |          | Primary Care Services                                |      |      |          |     |      |
|     |          | Specialty Care Services                              |      |      |          |     |      |
|     |          |                                                      |      |      |          |     |      |
| ~~~ |          | <ul> <li>Audiology &amp; Speech Pathology</li> </ul> |      |      |          |     |      |
|     |          | Cardiology                                           |      |      |          |     |      |
|     |          | Dental Clinic                                        |      |      |          |     |      |
|     |          | Eye Clinic                                           |      |      |          |     |      |
| ~~~ |          | Mental Health Clinic                                 |      |      |          |     |      |
|     |          | Prosthetics                                          |      |      |          |     | ~~~~ |
|     |          | Pulmonary Medicine                                   |      |      |          |     |      |
|     |          | Rehabilitation Medicine                              |      |      |          |     |      |
| ~~~ |          |                                                      |      |      |          |     |      |
| ~~~ |          | Diagnostic Services                                  |      |      |          |     |      |
|     |          | Radiology                                            |      |      |          |     |      |
|     | ļ        |                                                      |      |      | ·1····\  |     |      |
|     |          | Ambulatory Surgery (minor procedu                    | ires | on   | iy)      |     |      |
|     |          | Pharmacy                                             |      |      |          |     | ~~~  |