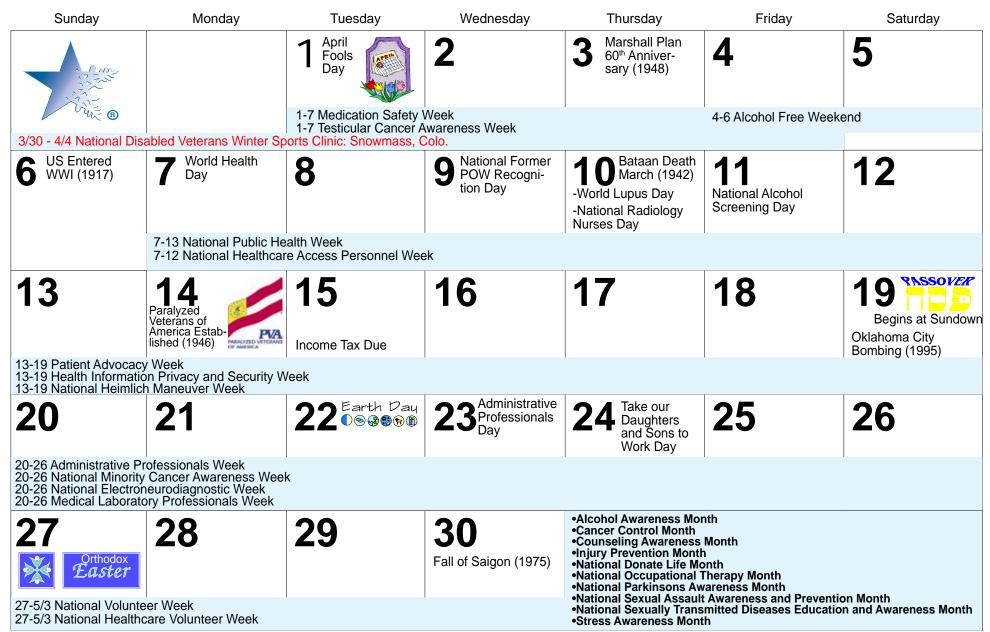

| 28                                                                                        | 29                                                                                       |
| Sunday<br>National<br>Doctors'<br>Day                                         | octor-Patient Trust Week<br>ational Disabled Veterans<br>orts Clinic: Snowmass, Colo.<br><b>31</b> |                                               |                                                                                                                          | Rama Navami (Lord<br>Rama's Birthday<br>- Hindu) |                                                                                           |                                                                                          |

#### **APRIL 2008**



## **MAY 2008**

| Sunday                                                                                                                                                                                                                                                                                                                                                                                                                           | Monday                                                      | Tuesday                                                                                                                                                                                                                                                                  | Wednesday