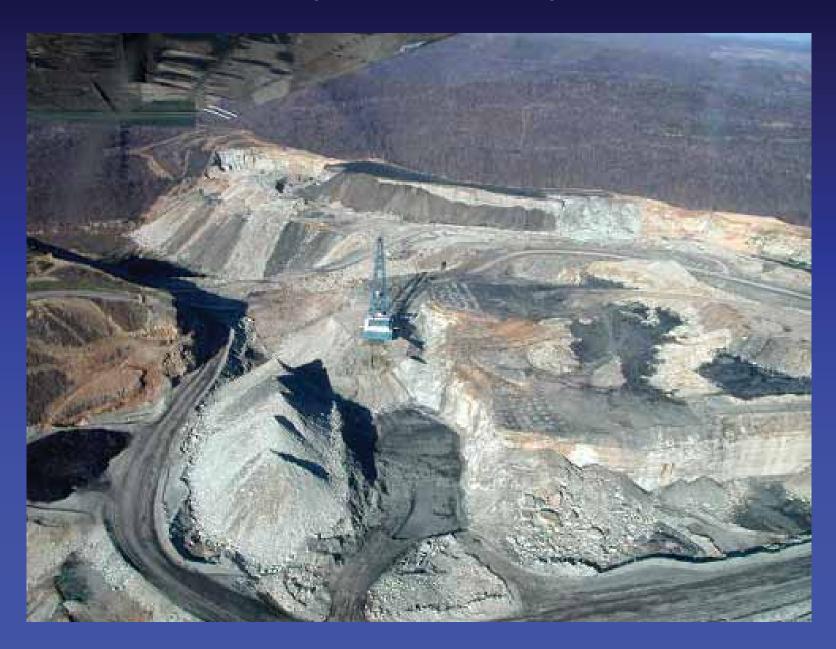

n, Aluminum or Manganese



#### Steel Slag Leachbed at McCarty Highwall site



# Weir 11 discharge on Casselmen River, 1995



#### Effect of Reclamation on AMD Formation





#### Limestone Foundation Drain



# Weir 11 discharge, 1996



#### Limestone Leachbed Acmar, AL Site Prior to Reclamation



#### Diagram of Treatment System at Acmar, AL Limestone Leach Bed



# Acmar Internal Leachbed



# Catchment pond below steel slag capped refuse pile in compliance



#### Steel Slag cap on Refuse Pile

Soil

Steel slag

Refuse



#### Pit Floor and Highwall Barrier – FBC Ash



#### FBC Ash being delivered to pit floor



#### Lime Dosers



Boxholm



Pumpkonsult



Aquafix

## Return of Life



# TREE SURVIVAL ON A MOUNTAINTOP SURFACE MINE IN WEST VIRGINIA



#### Samples Mine Complex





#### Acid Lake: Gorbi Mine, Singrauli, U.P.