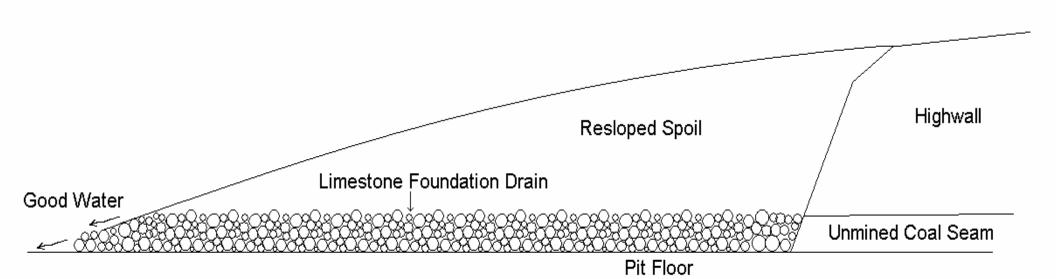

irector

National Mine Land Reclamation Center

West Virginia University



#### Treatment Methods

- Direct acid neutralization methods
- Indirect treatment
- Engineered barriers/covers







# Georges Creek Stream Sealing Project



# Ocean Coal Refuse Stabilization Project



#### Vindex Coal Waste Stabilization Project





# Glotfelty - Before Reclamation





### Glotfelty Reclamation Plan





### Constructed Wetland, Alabama



# Open Limestone Channel



## Freshwater Limestone Leach bed



# Results of Limestone Leach beds pH was 4.2; now 7.1



# Steel Slag



#### Steel Slag Leach Bed

Conditions: No Iron, Aluminum or Manganese



#### Steel Slag Leachbed at McCarty Highwall site



# Weir 11 discharge on Casselmen River, 1995



#### Effect of Reclamation on AMD Formation





#### Limestone Foundation Drain



# Weir 11 discharge, 1996



#### Limestone Leachbed Acmar, AL Site Prior to Reclamation



#### Diagram of Treatment System at Acmar, AL Limestone Leach Bed



# Acmar Internal Leachbed



# Catchment pond below steel slag capped refuse pile in compliance



#### Steel Slag cap on Refuse Pile

Soil

Steel slag

Refuse



#### Pit Floor and Highwall Barrier – FBC Ash



#### FBC Ash being delivered to pit floor



#### Lime Dosers



Boxholm



Pumpkonsult



Aquafix

## Return of Life



# TREE SURVIVAL ON A MOUNTAINTOP SURFACE MINE IN WEST VIRGINIA



#### Samples Mine Complex





#### Acid Lake: Gorbi Mine, Singrauli, U.P.