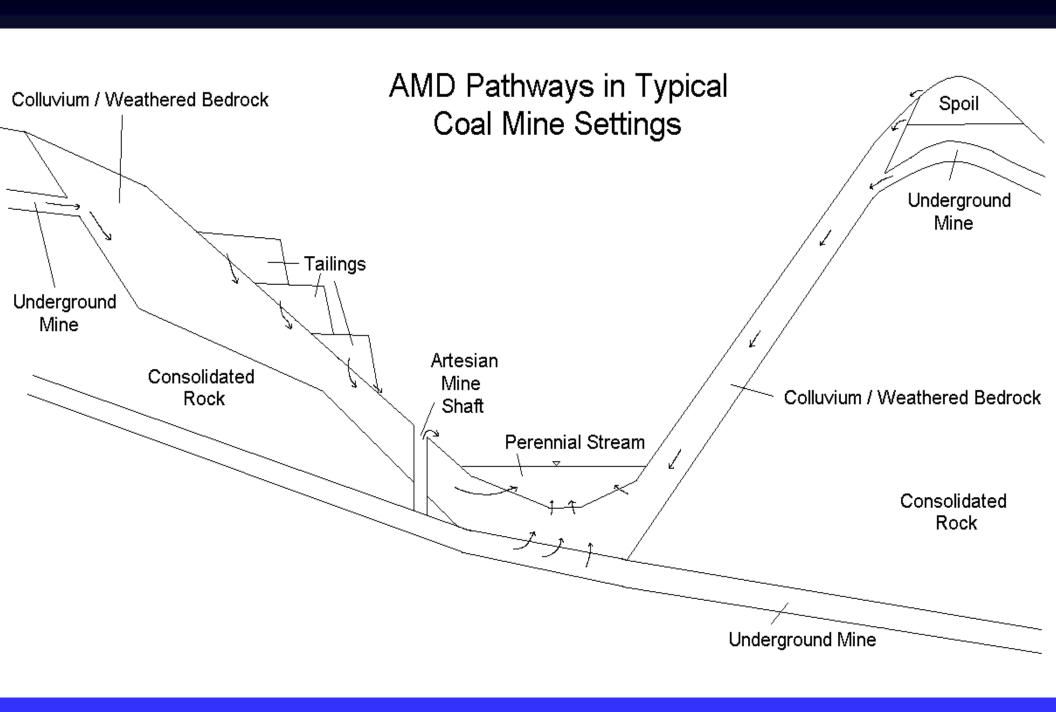

# Coal Mine Remediation Methods, Closure Technologies

Paul F. Ziemkiewicz, Ph.D.

Director

National Mine Land Reclamation Center

West Virginia University