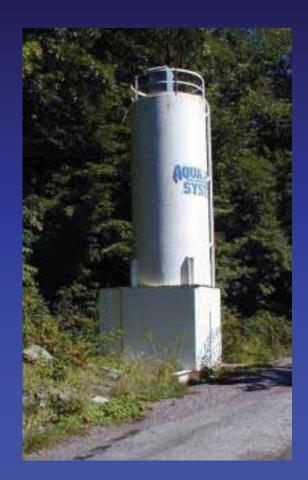

bed



# Results of Limestone Leach beds pH was 4.2; now 7.1



# Steel Slag



#### Steel Slag Leach Bed

Conditions: No Iron, Aluminum or Manganese



#### Steel Slag Leachbed at McCarty Highwall site



# Weir 11 discharge on Casselmen River, 1995



#### Effect of Reclamation on AMD Formation





#### Limestone Foundation Drain



# Weir 11 discharge, 1996



#### Limestone Leachbed Acmar, AL Site Prior to Reclamation



#### Diagram of Treatment System at Acmar, AL Limestone Leach Bed



# Acmar Internal Leachbed



# Catchment pond below steel slag capped refuse pile in compliance



#### Steel Slag cap on Refuse Pile

Soil

Steel slag

Refuse



#### Pit Floor and Highwall Barrier – FBC Ash



#### FBC Ash being delivered to pit floor



#### Lime Dosers



Boxholm



Pumpkonsult



Aquafix

## Return of Life



# TREE SURVIVAL ON A MOUNTAINTOP SURFACE MINE IN WEST VIRGINIA



#### Samples Mine Complex





#### Acid Lake: Gorbi Mine, Singrauli, U.P.