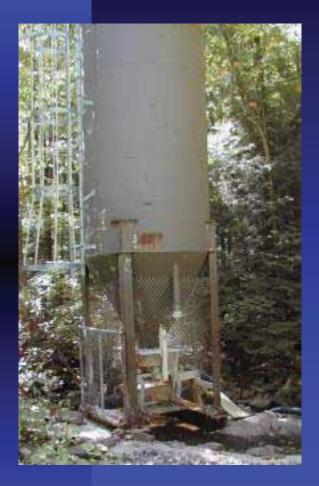

reshwater Limestone Leach bed



# Results of Limestone Leach beds pH was 4.2; now 7.1



# Steel Slag



#### Steel Slag Leach Bed

Conditions: No Iron, Aluminum or Manganese



#### Steel Slag Leachbed at McCarty Highwall site



# Weir 11 discharge on Casselmen River, 1995



#### Effect of Reclamation on AMD Formation





#### Limestone Foundation Drain



# Weir 11 discharge, 1996



#### Limestone Leachbed Acmar, AL Site Prior to Reclamation



#### Diagram of Treatment System at Acmar, AL Limestone Leach Bed



# Acmar Internal Leachbed



# Catchment pond below steel slag capped refuse pile in compliance



#### Steel Slag cap on Refuse Pile

Soil

Steel slag

Refuse



#### Pit Floor and Highwall Barrier – FBC Ash



#### FBC Ash being delivered to pit floor



#### Lime Dosers



Boxholm



Pumpkonsult



Aquafix

## Return of Life



# TREE SURVIVAL ON A MOUNTAINTOP SURFACE MINE IN WEST VIRGINIA



#### Samples Mine Complex





#### Acid Lake: Gorbi Mine, Singrauli, U.P.