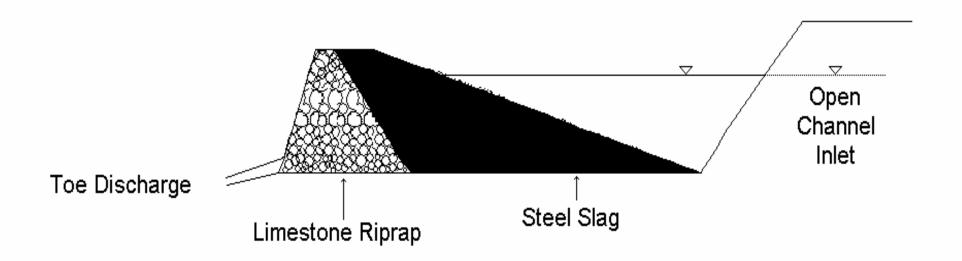

# Steel Slag

#### Steel Slag Leach Bed

Conditions: No Iron, Aluminum or Manganese