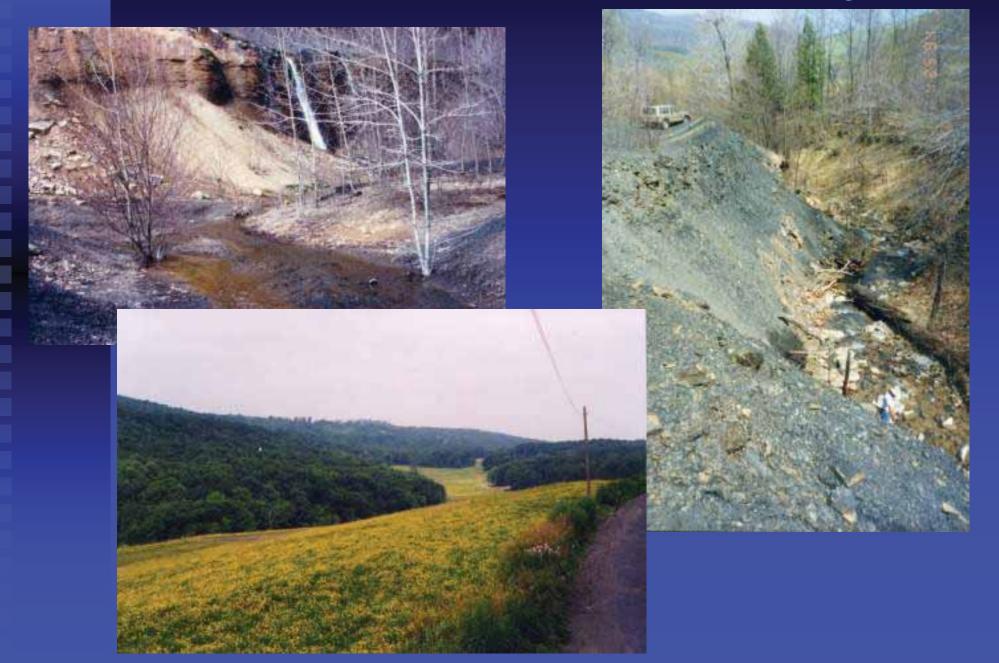

# Coal Mine Remediation Methods, Closure Technologies

Paul F. Ziemkiewicz, Ph.D.

Director

National Mine Land Reclamation Center

West Virginia University



#### Treatment Methods

- Direct acid neutralization methods
- Indirect treatment
- Engineered barriers/covers







# Georges Creek Stream Sealing Project



# Ocean Coal Refuse Stabilization Project



#### Vindex Coal Waste Stabilization Project





# Glotfelty - Before Reclamation





### Glotfelty Reclamation Plan





### Constructed Wetland, Alabama



# Open Limestone Channel



## Freshwater Limestone Leach bed



# Results of Limestone Leach beds pH was 4.2; now 7.1



# Steel Slag



#### Steel Slag Leach Bed

Conditions: No Iron, Aluminum or Manganese



#### Steel Slag Leachbed at McCarty Highwall site



# Weir 11 discharge on Casselmen River, 1995



#### Effect of Reclamation on AMD Formation





#### Limestone Foundation Drain



# Weir 11 discharge, 1996



#### Limestone Leachbed Acmar, AL Site Prior to Reclamation



#### Diagram of Treatment System at Acmar, AL Limestone Leach Bed



# Acmar Internal Leachbed



# Catchment pond below steel slag capped refuse pile in compliance



#### Steel Slag cap on Refuse