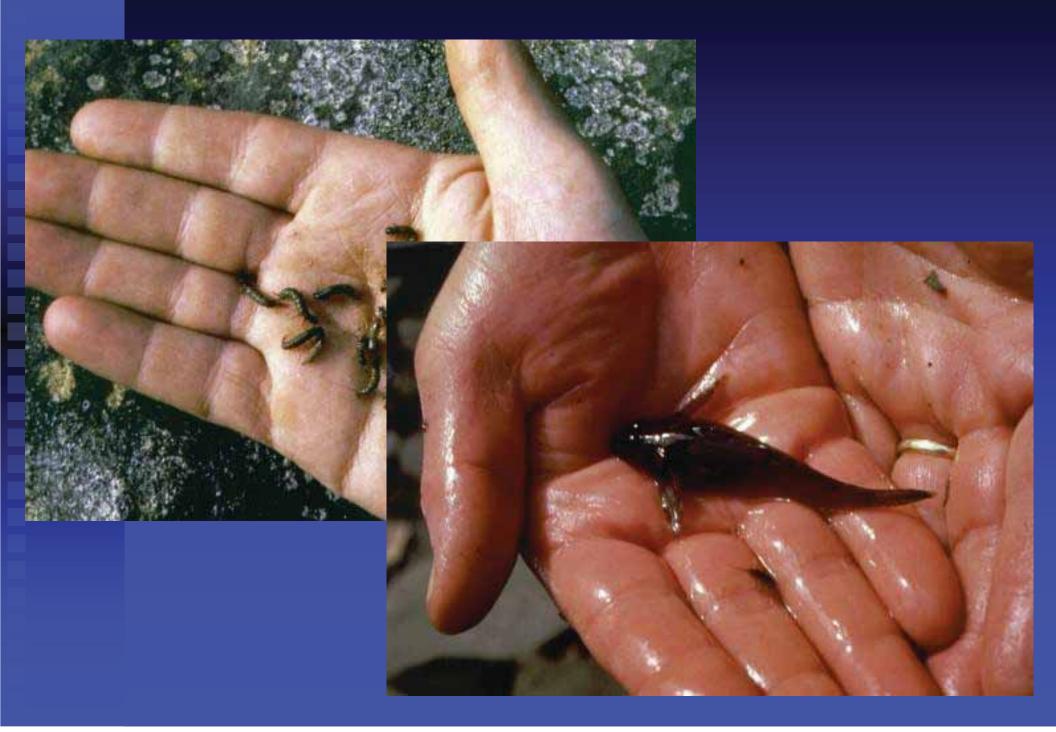

Leach beds pH was 4.2; now 7.1



# Steel Slag



#### Steel Slag Leach Bed

Conditions: No Iron, Aluminum or Manganese



#### Steel Slag Leachbed at McCarty Highwall site



# Weir 11 discharge on Casselmen River, 1995



#### Effect of Reclamation on AMD Formation





#### Limestone Foundation Drain



# Weir 11 discharge, 1996



#### Limestone Leachbed Acmar, AL Site Prior to Reclamation



#### Diagram of Treatment System at Acmar, AL Limestone Leach Bed



# Acmar Internal Leachbed



# Catchment pond below steel slag capped refuse pile in compliance



#### Steel Slag cap on Refuse Pile

Soil

Steel slag

Refuse



#### Pit Floor and Highwall Barrier – FBC Ash



#### FBC Ash being delivered to pit floor



#### Lime Dosers



Boxholm



Pumpkonsult



Aquafix

## Return of Life



# TREE SURVIVAL ON A MOUNTAINTOP SURFACE MINE IN WEST VIRGINIA



#### Samples Mine Complex





#### Acid Lake: Gorbi Mine, Singrauli, U.P.