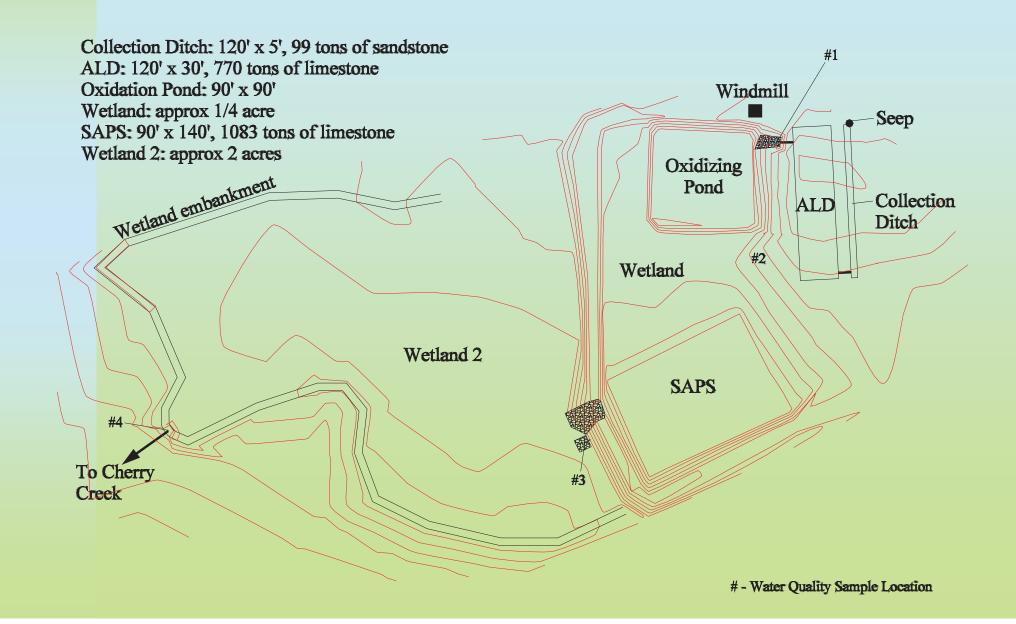

# Coal Mine Remediation Methods, Closure Technologies

Paul F. Ziemkiewicz, Ph.D.

Director

National Mine Land Reclamation Center

West Virginia University



#### Treatment Methods

- Direct acid neutralization methods
- Indirect treatment
- Engineered barriers/covers







# Georges Creek Stream Sealing Project



# Ocean Coal Refuse Stabilization Project



#### Vindex Coal Waste Stabilization Project





# Glotfelty - Before Reclamation





### Glotfelty Reclamation Plan





### Constructed Wetland, Alabama



# Open Limestone Channel



## Freshwater Limestone Leach bed



# Results of Limestone Leach beds pH was 4.2; now 7.1



# Steel Slag



#### Steel Slag Leach Bed

Conditions: No Iron, Aluminum or Manganese



#### Steel Slag Leachbed at McCarty Highwall site



# Weir 11 discharge on Casselmen River, 1995



#### Effect of Reclamation on AMD Formation





#### Limestone Foundation Drain



# Weir 11 discharge, 1996



#### Limestone Leachbed Acmar, AL Site Prior to Reclamation



#### Diagram of Treatment System at Acmar, AL Limestone Leach Bed



# Acmar Internal Leachbed



# Catchment pond below steel slag capped refuse pile in compliance



#### Steel Slag cap on Refuse Pile

Soil

Steel slag

Refuse



#### Pit Floor and Highwall Barrier – FB