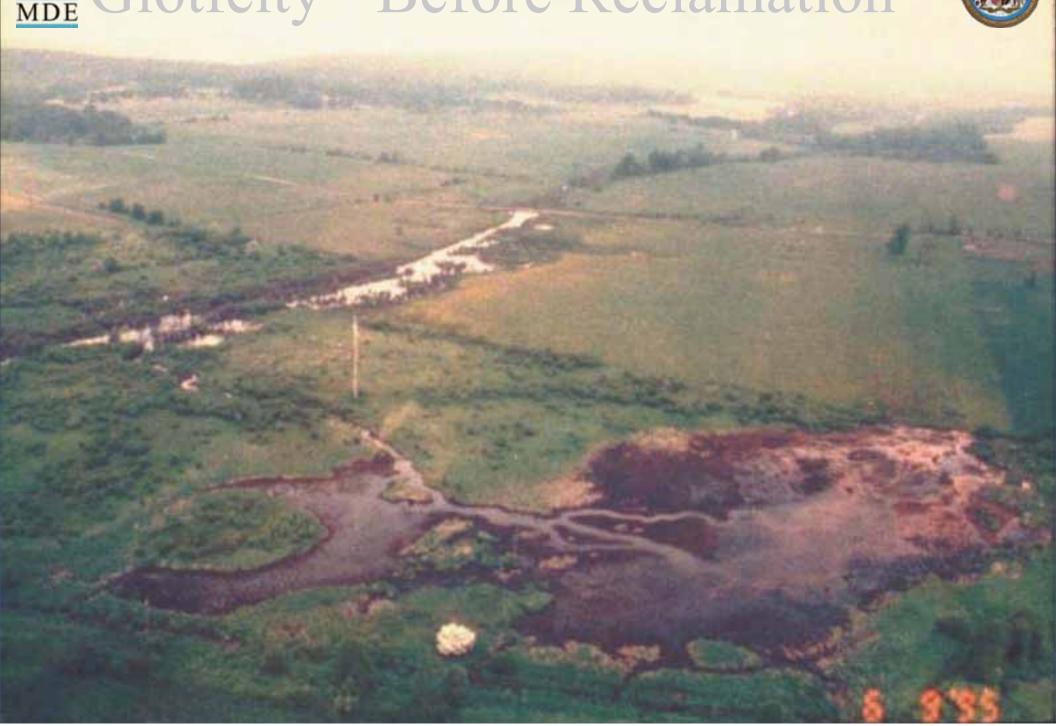

# Coal Mine Remediation Methods, Closure Technologies

Paul F. Ziemkiewicz, Ph.D.

Director

National Mine Land Reclamation Center

West Virginia University



#### Treatment Methods

- Direct acid neutralization methods
- Indirect treatment
- Engineered barriers/covers







# Georges Creek Stream Sealing Project



# Ocean Coal Refuse Stabilization Project



#### Vindex Coal Waste Stabilization Project





# Glotfelty - Before Reclamation





### Glotfelty Reclamation Plan





### Constructed Wetland, Alabama



# Open Limestone Channel



## Freshwater Limestone Leach bed



# Results of Limestone Leach beds pH was 4.2; now 7.1



# Steel Slag



#### Steel Slag Leach Bed

Conditions: No Iron, Aluminum or Manganese



#### Steel Slag Leachbed at McCarty Highwall site



# Weir 11 discharge on Casselmen River, 1995



#### Effect of Reclamation on AMD Formation





#### Limestone Foundation Drain



# Weir 11 discharge, 1996



#### Limestone Leachbed Acmar, AL Site Prior to Reclamation



#### Diagram of Treatment System at Acmar, AL Limestone Leach Bed



# Acmar Internal Leachbed



# Catchment pond below steel slag capped refuse pile in compliance



#### Steel Slag cap on Refuse Pile

Soil

Steel slag

Refuse



#### P