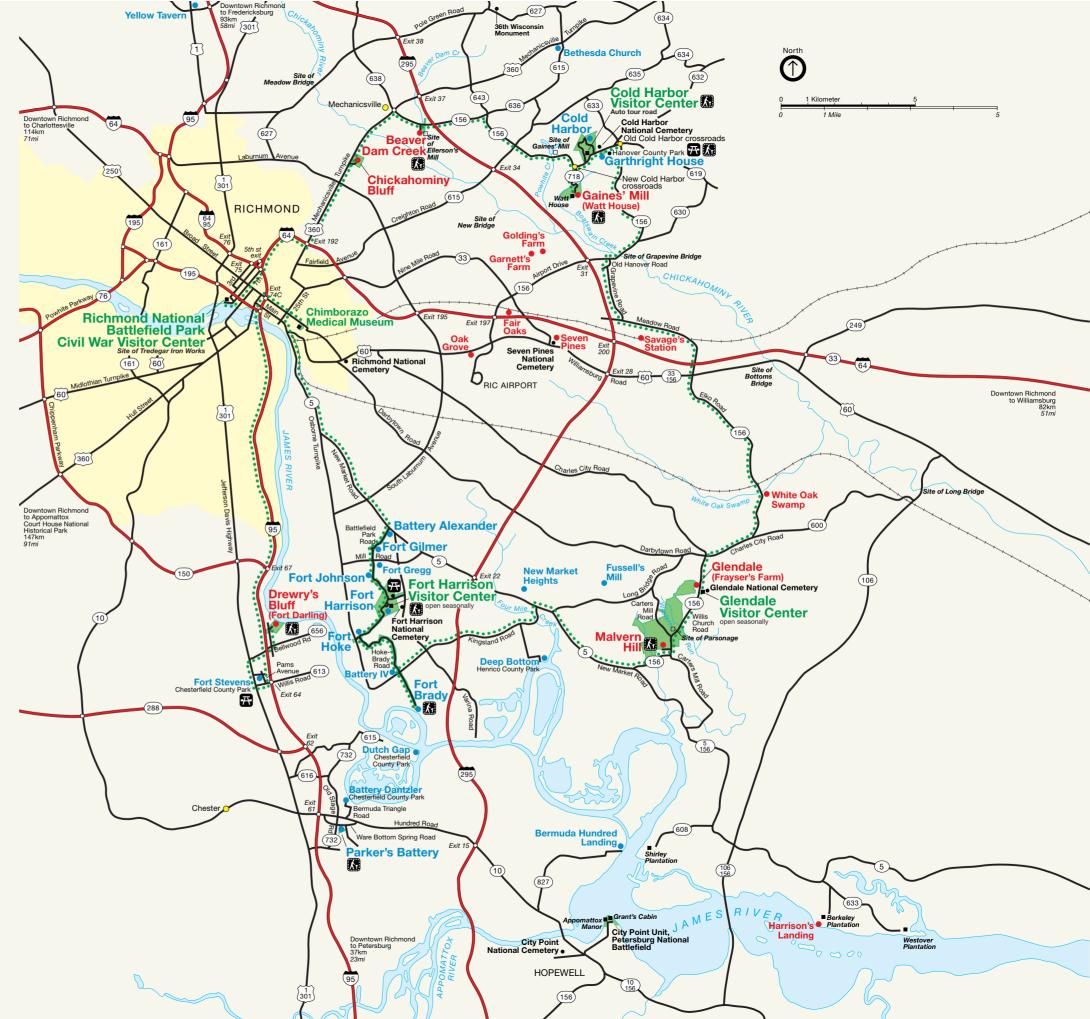

## The possession or use of metal detecting devices on park property is illegal. This map is not for use in determining present legal boundaries. Please check at a visitor center for accurate

boundary information.

## **Battlefield Tour**

Tour stops include sites within the park only. Please respect the rights of private landholders. ••••• Tour route

Tour stop for 1862 battle site (within park): Malvern Hill

Other 1862 battle site (not part of park): Fair Oaks

Tour stop for 1864 battle site (within park): Cold Harbor • Other 1864 battle site (not part of park): Deep Bottom •

Picnic area

Interpretive trail