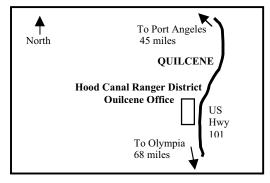

Drive Highway 101 to Quilcene, 68 miles north of Olympia and 45 miles southeast of Port Angeles. Office located on west side of Highway 101 at the south end of Quilcene.