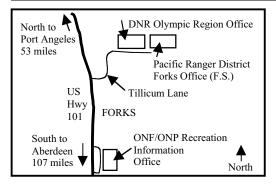

Drive Highway 101, 107 miles north of Aberdeen or 53 miles west of Port Angeles, to north end of Forks. Turn east on to Tillicum Lane and follow road to Forks Office.

The ONF/ONP Recreation Information Office is located on Highway 101 in the middle of Forks on the east side of the highway.