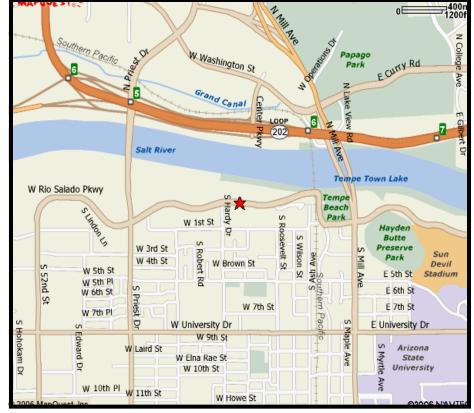

Trash bags and safety vests are available at the City of Tempe's Traffic Engineering Operations building located at 945 W. Rio Salado Parkway, just east of Hardy Drive. (Please see map below).