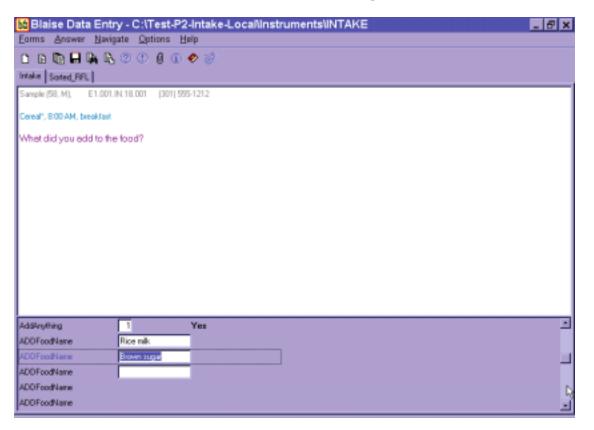

|                |
| OxdCarTypeCrisco                                               |                |
| CkdCerTypeCriscoDS                                             |                |
| AddAnything 1 Yes                                              |                |
| ADDFoodName                                                    | -              |

Exhibit 6-62. Addition screen — Use Trigram search

When you begin to type, the MFL trigram search screen comes up.

After you select the food on the MFL and press ENTER, the food will appear in the text field. Always ask "Anything else? after the respondent has reported an addition to a food.

Once all the additions have been entered, press ENTER on the blank line to move to the next probe.



Exhibit 6-63. Addition screen — Multiple additions

Do not record salt, ground pepper, spices, and herbs as additions. However, foods like salsa and hot peppers should be collected and probed.

Also, the AMPM has been programmed so that it will not ask the additions questions for a food reported as an addition. For example, milk reported on the RFL has an addition probe. But when milk is reported as an addition (e.g., milk added to coffee) there is no additions probe.

Any food can be an addition if the respondent describes it as having been added to the portion of food. However, there are some foods that are more commonly reported as additions. These include:

- Butter and margarine
- Salad dressing
- Sauce, gravy, and salsa
- Mustard and catsup
- Mayonnaise and tartar sauce
- Dip (to c