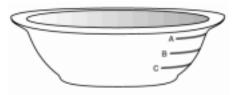

| <u>Exhibit</u> |                                               | Page  |
|----------------|-----------------------------------------------|-------|
| 6-66           | 2D mugs                                       | 6-84  |
| 6-67           | 2D bowls                                      | 6-84  |
| 6-68           | 2D pats and spreads                           | 6-85  |
| 6-69           | 2D mounds                                     | 6-86  |
| 6-70           | 2D circles                                    | 6-87  |
| 6-71           | 2D grid                                       | 6-88  |
| 6-72           | 2D wedge                                      | 6-89  |
| 6-73           | 2D thickness blocks                           | 6-90  |
| 6-74           | Household spoons                              | 6-91  |
| 6-75           | 3D measuring cups and spoons                  | 6-92  |
| 6-76           | 12-inch ruler                                 | 6-93  |
| 6-77           | Source question screen                        | 6-94  |
| 6-78           | Source question — Follow-up screen            | 6-95  |
| 6-79           | Source question — Type of restaurant          | 6-97  |
| 6-80           | Source question — Type of community program   | 6-99  |
| 6-81           | Source question — Where caught fish came from | 6-100 |
| 6-82           | Review of occasion screen                     | 6-101 |
| 6-83           | Occasion location question screen             | 6-103 |
| 6-84           | Between interval probe screen                 | 6-105 |
| 6-85           | Last occasion to midnight probe screen        | 6-106 |