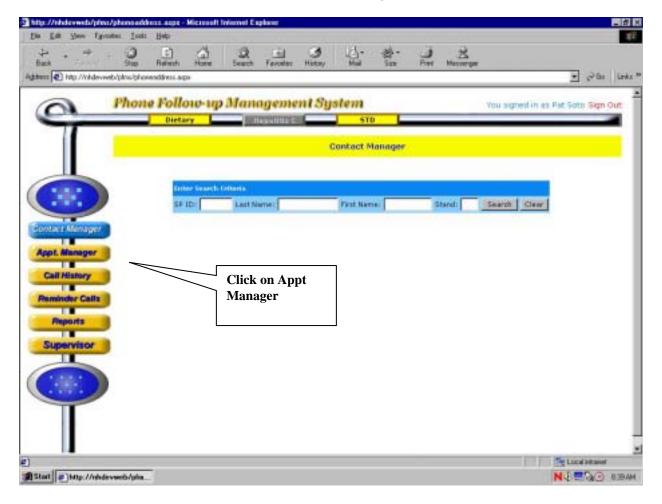

| <u>Exhibit</u> |                                                                       | Page |
|----------------|-----------------------------------------------------------------------|------|
| 4-13           | F9 (Access sorted RFL)                                                | 4-13 |
| 4-14           | F10 (Return to RFL)                                                   | 4-14 |
| 4-15           | F11 (Language)                                                        | 4-14 |
| 4-16           | Ctrl +H (HH)                                                          | 4-15 |
| 4-17           | End                                                                   | 4-16 |
| 4-18           | Parallel tab                                                          | 4-17 |
| 5-1            | PFMS Log-in screen                                                    | 5-1  |
| 5-2            | Contact Manager screen                                                | 5-2  |
| 5-3            | Appointment Manager screen – Check appointments                       | 5-3  |
| 5-4            | Appointment list                                                      | 5-4  |
| 5-5            | Phone Follow-up call information screen – Document attempted contacts | 5-6  |
| 5-6            | Call History screen                                                   | 5-7  |
| 5-7            | Contact status codes                                                  | 5-9  |
| 5-8            | Phone Follow-up (PFU) pickup list – Broken appointments               | 5-11 |
| 5-9            | Call History module                                                   | 5-12 |
| 5-10           | Appointment Manager screen – Make appointment                         | 5-13 |
| 5-11           | Appointment Manager screen – Verify appointment made                  | 5-14 |
| 5-12           | Updated Call History module                                           | 5-15 |
| 5-13           | Reminder Calls module                                                 | 5-16 |
| 6-1            | Phone Follow-up (PFU) pickup list — Scheduled appointments            | 6-4  |
| 6-2            | Phone Follow-up call information sheet — Contact information          | 6-5  |