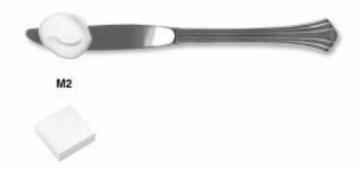

| <u>Exhibit</u> |                                                                         | Page |
|----------------|-------------------------------------------------------------------------|------|
| 6-45           | Number list responses                                                   | 6-59 |
| 6-46           | Look-up Table (LUT) responses                                           | 6-60 |
| 6-47           | Table format enumerated responses                                       | 6-62 |
| 6-48           | Table format LUT responses                                              | 6-62 |
| 6-49           | Enumerated responses                                                    | 6-63 |
| 6-50           | Type in format responses                                                | 6-64 |
| 6-51           | Refused response                                                        | 6-65 |
| 6-52           | Don't know response                                                     | 6-66 |
| 6-53           | Other specify response                                                  | 6-67 |
| 6-54           | Linking between food categories — Screen 1, Original category           | 6-68 |
| 6-55           | Linking between food categories — Screen 2, Finish original category    | 6-69 |
| 6-56           | Linking between food categories — Screen 3, Transition screen           | 6-70 |
| 6-57           | Linking between food categories — Screen 4, Continue/Redo new category. | 6-71 |
| 6-58           | Linking between food categories — Screen 5, New category                | 6-72 |
| 6-59           | Table of categories that link to other categories                       | 6-73 |
| 6-60           | Edit messages                                                           | 6-75 |
| 6-61           | Addition screen                                                         | 6-76 |
| 6-62           | Addition screen — Use Trigram search                                    | 6-77 |
| 6-63           | Addition screen — Multiple additions                                    | 6-78 |
| 6-64           | Add additions in comments field during QL pass                          | 6-80 |
| 6-65           | 2D glasses                                                              | 6-83 |