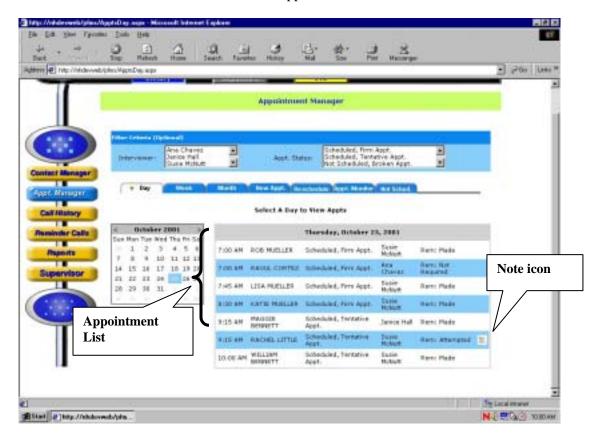

| <u>Exhibit</u> |                                                                       | Page |
|----------------|-----------------------------------------------------------------------|------|
| 4-13           | F9 (Access sorted RFL)                                                | 4-13 |
| 4-14           | F10 (Return to RFL)                                                   | 4-14 |
| 4-15           | F11 (Language)                                                        | 4-14 |
| 4-16           | Ctrl +H (HH)                                                          | 4-15 |
| 4-17           | End                                                                   | 4-16 |
| 4-18           | Parallel tab                                                          | 4-17 |
| 5-1            | PFMS Log-in screen                                                    | 5-1  |
| 5-2            | Contact Manager screen                                                | 5-2  |
| 5-3            | Appointment Manager screen – Check appointments                       | 5-3  |
| 5-4            | Appointment list                                                      | 5-4  |
| 5-5            | Phone Follow-up call information screen – Document attempted contacts | 5-6  |
| 5-6            | Call History screen                                                   | 5-7  |
| 5-7            | Contact status codes                                                  | 5-9  |
| 5-8            | Phone Follow-up (PFU) pickup list – Broken appointments               | 5-11 |
| 5-9            | Call History module                                                   | 5-12 |
| 5-10           | Appointment Manager screen – Make appointment                         | 5-13 |
| 5-11           | Appointment Manager screen – Verify appointment made                  | 5-14 |
| 5-12           | Updated Call History module                                           | 5-15 |
| 5-13           | Reminder Calls module                                                 | 5-16 |
| 6-1            | Phone Follow-up (PFU) pickup list — Scheduled appointments            | 6-4  |
| 6-2            | Phone Follow-up call information sheet — Contact information          | 6-5  |