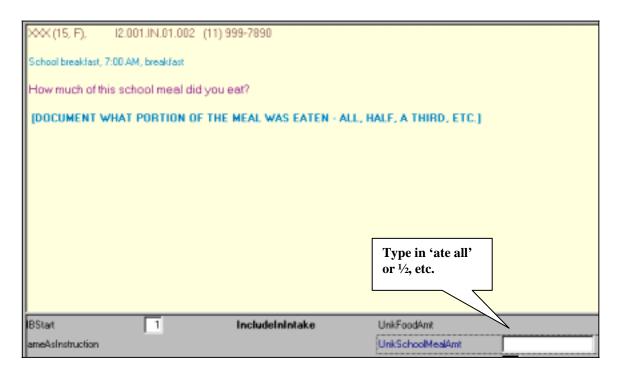

| <u>Exhibit</u> |                                                                   | Page  |
|----------------|-------------------------------------------------------------------|-------|
| 6-107          | Observation — Difficulty question                                 | 6-136 |
| 6-108          | Post-Recall section status screen                                 | 6-137 |
| 7-1            | Table of proxy and assisted interviews                            | 7-2   |
| 7-2            | Unknown food category screen – School breakfast                   | 7-6   |
| 7-3            | Unknown food category screen – School meal amount eaten question  | 7-7   |
| 7-4            | Unknown food category screen – School lunch                       | 7-8   |
| 7-5            | RFL when remembers foods in school meal                           | 7-9   |
| 7-6            | Data retrieval source screen                                      | 7-11  |
| 7-7            | Data retrieval source screen – Relationship to SP question        | 7-12  |
| 7-8            | Data retrieval source screen – Name of school or daycare question | 7-13  |
| 7-9            | Data retrieval source screen – Source phone number                | 7-14  |
| 7-10           | Data retrieval source screen – Source phone number confirmation   | 7-15  |
| 7-11           | Data retrieval source screen – Additional comments                | 7-16  |
| 7-12           | "Same As" screen                                                  | 7-20  |
| 7-13           | Table of food categories that can be accessed 10 times            | 7-27  |