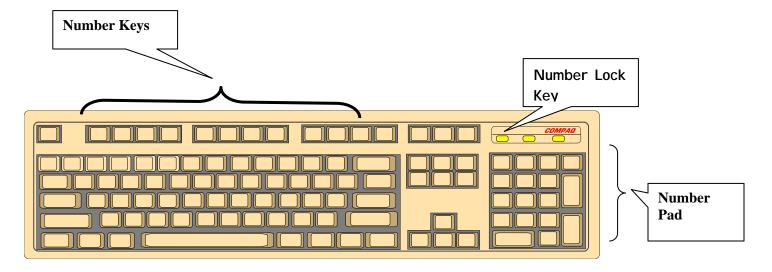

eys.** Press the **Backspace** key to erase any information that you have typed in. The **Backspace** key erases one character to the left of the cursor if depressed and released, or continues to erase if held down. This function will mostly be useful to you when using comment boxes and OS, and the soup category. **Number keys.** Use the top row of the keyboard or the number pad at the far right of the keyboard to enter numbers. Before you can use the number pad to enter numbers, you must make sure that the number lock is on. When you depress the **Num Lock** key, which is located above the number 7 on the number pad, a small light above the **Num Lock** key is lit. This must be done each time you turn on the computer.

Exhibit 4-1. Illustration of keyboard with backspace and number keys



**Navigation keys**. Navigation keys allow the interviewer to efficiently move through the interview. Navigation keys include Home and End keys, Arrow keys, and ALT + and Ctrl + keys.

**Cursor Control Keys**. The cursor is a flashing, black, vertical bar that tells you where the information you type will appear. The cursor control keys include the **Tab** and **Enter** keys. These keys are used alone or in combination with other keys to move the cursor and may be used at some point in the interview.



Exhibit 4-2. Illustration of cursor control keys and navigation keys

## 4.2 **PFU Dietary Interview Related Systems**

Two programs make up the dietary interview application -- the wrapper and the USDA Automated Multiple Pass Method (AMPM) program. The AMPM is specialized software used f