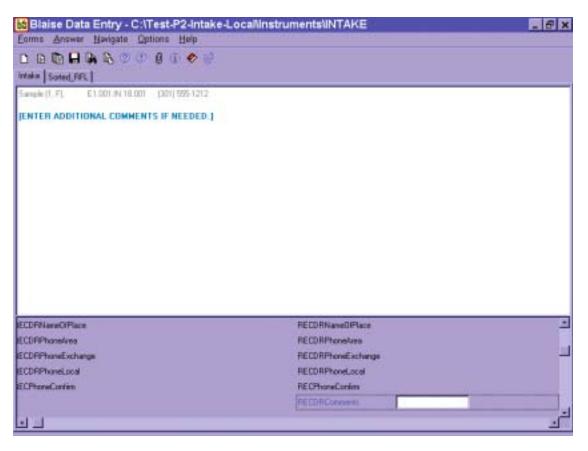

# List of Appendixes

# <u>Exhibit</u>

| 1-1  | Floor plan of the MEC                                   | 1-11 |
|------|---------------------------------------------------------|------|
| 1-2  | MEC exams and rooms                                     | 1-12 |
| 1-3  | Examination components                                  | 1-15 |
| 2-1  | Table of proxy and assisted interviews                  | 2-4  |
| 4-1  | Illustration of keyboard with backspace and number keys | 4-2  |
| 4-2  | Illustration of cursor control keys and navigation keys | 4-3  |
| 4-3  | Wrapper screen                                          | 4-4  |
| 4-4  | AMPM screen                                             | 4-4  |
| 4-5  | VCR keys and blue arrow                                 | 4-6  |
| 4-6  | Screen layout                                           | 4-8  |
| 4-7  | Text features                                           | 4-9  |
| 4-8  | Header information                                      | 4-9  |
| 4-9  | F1 (Help)                                               | 4-10 |
| 4-10 | F6 (Remark box)                                         | 4-11 |
| 4-11 | F7 (Refusal)                                            | 4-12 |
| 4-12 | F8 (DK)                                                 | 4-12 |