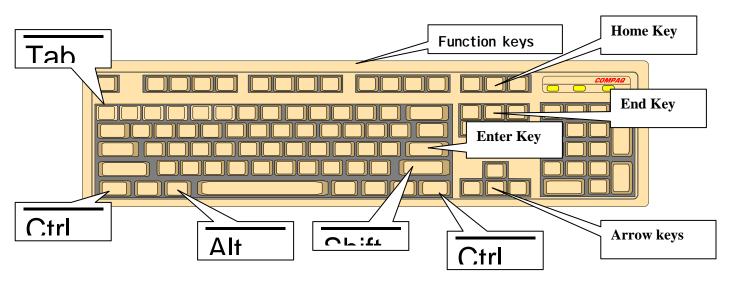

the number lock is on. When you depress the **Num Lock** key, which is located above the number 7 on the number pad, a small light above the **Num Lock** key is lit. This must be done each time you turn on the computer.

Exhibit 4-1. Illustration of keyboard with backspace and number keys



**Navigation keys**. Navigation keys allow the interviewer to efficiently move through the interview. Navigation keys include Home and End keys, Arrow keys, and ALT + and Ctrl + keys.

**Cursor Control Keys**. The cursor is a flashing, black, vertical bar that tells you where the information you type will appear. The cursor control keys include the **Tab** and **Enter** keys. These keys are used alone or in combination with other keys to move the cursor and may be used at some point in the interview.



Exhibit 4-2. Illustration of cursor control keys and navigation keys

## 4.2 **PFU Dietary Interview Related Systems**

Two programs make up the dietary interview application -- the wrapper and the USDA Automated Multiple Pass Method (AMPM) program. The AMPM is specialized software used for collecting the Dietary Recall. The "wrapper" program was designed to go around the AMPM so it would fit into the other NHANES applications.

When you are in the **wrapper** you will see a hamburger icon in the upper left corner of the screen. In the **PFU** interview the word "Phone Follow-UP" will appear next to it -- indicating the phone follow-up interview.





When you are in the **AMPM program** you will see a yellow and red icon in the upper left corner and the words "Blaise Data Entry" next to