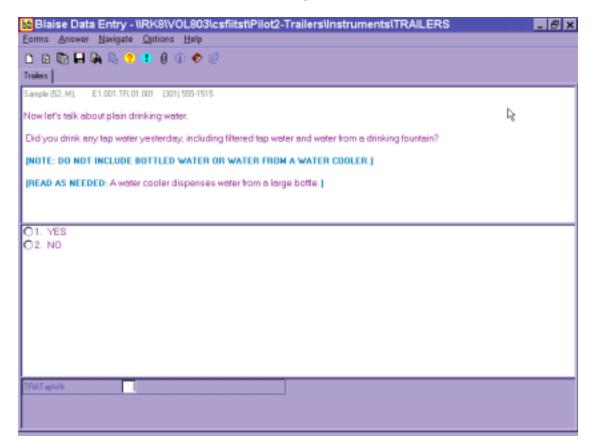

| <u>Exhibit</u> |                                                         | Page  |
|----------------|---------------------------------------------------------|-------|
| 6-86           | Final review probe screen                               | 6-108 |
| 6-87           | Usual intake question screen                            | 6-109 |
| 6-88           | Water introduction and carbonated water question screen | 6-111 |
| 6-89           | Carbonated water screen — Kind question                 | 6-112 |
| 6-90           | Carbonated water screen — Trigram search                | 6-114 |
| 6-91           | Carbonated water screen — Type question                 | 6-115 |
| 6-92           | Carbonated water screen — Type follow-up question       | 6-116 |
| 6-93           | Carbonated water screen — Amount question               | 6-117 |
| 6-94           | Carbonated water screen — Unit question                 | 6-118 |
| 6-95           | Carbonated water screen — Bottle unit question          | 6-119 |
| 6-96           | Carbonated water screen — Bottle unit size question     | 6-120 |
| 6-97           | Carbonated water screen — Vessel unit level             | 6-121 |
| 6-98           | Carbonated water screen — Vessel unit level OS          | 6-122 |
| 6-99           | Tap water screen                                        | 6-123 |
| 6-100          | Tap water screen — Amount question                      | 6-126 |
| 6-101          | Tap water screen — Source question                      | 6-127 |
| 6-102          | Bottle water screen                                     | 6-128 |
| 6-103          | Final Dietary Recall screen                             | 6-131 |
| 6-104          | Dietary Recall section status screen                    | 6-132 |
| 6-105          | Dietary Recall section status screen with comment codes | 6-133 |
| 6-106          | Observation screen                                      | 6-135 |