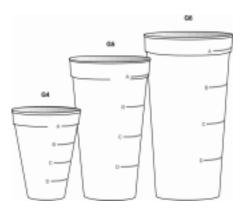

| <u>Exhibit</u> |                                               | Page  |
|----------------|-----------------------------------------------|-------|
| 6-66           | 2D mugs                                       | 6-84  |
| 6-67           | 2D bowls                                      | 6-84  |
| 6-68           | 2D pats and spreads                           | 6-85  |
| 6-69           | 2D mounds                                     | 6-86  |
| 6-70           | 2D circles                                    | 6-87  |
| 6-71           | 2D grid                                       | 6-88  |
| 6-72           | 2D wedge                                      | 6-89  |
| 6-73           | 2D thickness blocks                           | 6-90  |
| 6-74           | Household spoons                              | 6-91  |
| 6-75           | 3D measuring cups and spoons                  | 6-92  |
| 6-76           | 12-inch ruler                                 | 6-93  |
| 6-77           | Source question screen                        | 6-94  |
| 6-78           | Source question — Follow-up screen            | 6-95  |
| 6-79           | Source question — Type of restaurant          | 6-97  |
| 6-80           | Source question — Type of community program   | 6-99  |
| 6-81           | Source question — Where caught fish came from | 6-100 |
| 6-82           | Review of occasion screen                     | 6-101 |
| 6-83           | Occasion location question screen             | 6-103 |
| 6-84           | Between interval probe screen                 | 6-105 |
| 6-85           | Last occasion to midnight probe screen        | 6-106 |