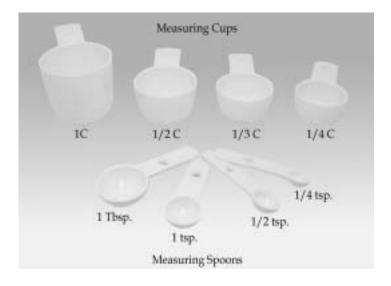

| <u>Exhibit</u> |                                               | Page  |
|----------------|-----------------------------------------------|-------|
| 6-66           | 2D mugs                                       | 6-84  |
| 6-67           | 2D bowls                                      | 6-84  |
| 6-68           | 2D pats and spreads                           | 6-85  |
| 6-69           | 2D mounds                                     | 6-86  |
| 6-70           | 2D circles                                    | 6-87  |
| 6-71           | 2D grid                                       | 6-88  |
| 6-72           | 2D wedge                                      | 6-89  |
| 6-73           | 2D thickness blocks                           | 6-90  |
| 6-74           | Household spoons                              | 6-91  |
| 6-75           | 3D measuring cups and spoons                  | 6-92  |
| 6-76           | 12-inch ruler                                 | 6-93  |
| 6-77           | Source question screen                        | 6-94  |
| 6-78           | Source question — Follow-up screen            | 6-95  |
| 6-79           | Source question — Type of restaurant          | 6-97  |
| 6-80           | Source question — Type of community program   | 6-99  |
| 6-81           | Source question — Where caught fish came from | 6-100 |
| 6-82           | Review of occasion screen                     | 6-101 |
| 6-83           | Occasion location question screen             | 6-103 |
| 6-84           | Between interval probe screen                 | 6-105 |
| 6-85           | Last occasion to midnight probe screen        | 6-106 |