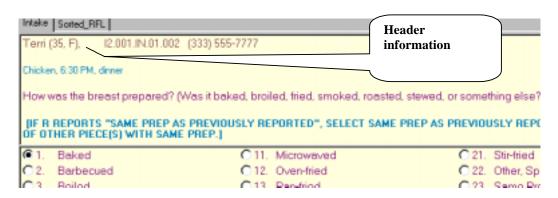

# <u>Exhibit</u>

| 1-1  | Floor plan of the MEC                                   | 1-11 |
|------|---------------------------------------------------------|------|
| 1-2  | MEC exams and rooms                                     | 1-12 |
| 1-3  | Examination components                                  | 1-15 |
| 2-1  | Table of proxy and assisted interviews                  | 2-4  |
| 4-1  | Illustration of keyboard with backspace and number keys | 4-2  |
| 4-2  | Illustration of cursor control keys and navigation keys | 4-3  |
| 4-3  | Wrapper screen                                          | 4-4  |
| 4-4  | AMPM screen                                             | 4-4  |
| 4-5  | VCR keys and blue arrow                                 | 4-6  |
| 4-6  | Screen layout                                           | 4-8  |
| 4-7  | Text features                                           | 4-9  |
| 4-8  | Header information                                      | 4-9  |
| 4-9  | F1 (Help)                                               | 4-10 |
| 4-10 | F6 (Remark box)                                         | 4-11 |
| 4-11 | F7 (Refusal)                                            | 4-12 |
| 4-12 | F8 (DK)                                                 | 4-12 |