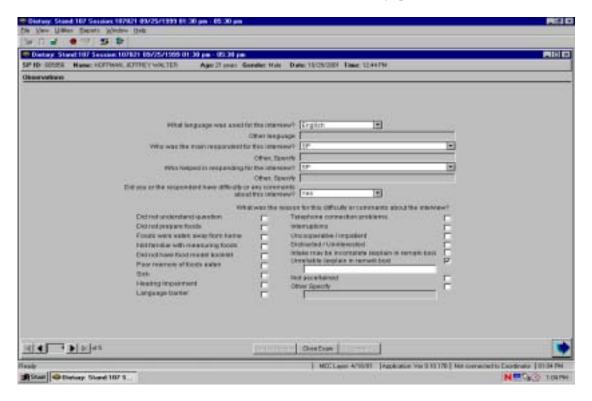

| <u>Exhibit</u> |                                                                   | Page  |
|----------------|-------------------------------------------------------------------|-------|
| 6-107          | Observation — Difficulty question                                 | 6-136 |
| 6-108          | Post-Recall section status screen                                 | 6-137 |
| 7-1            | Table of proxy and assisted interviews                            | 7-2   |
| 7-2            | Unknown food category screen – School breakfast                   | 7-6   |
| 7-3            | Unknown food category screen – School meal amount eaten question  | 7-7   |
| 7-4            | Unknown food category screen – School lunch                       | 7-8   |
| 7-5            | RFL when remembers foods in school meal                           | 7-9   |
| 7-6            | Data retrieval source screen                                      | 7-11  |
| 7-7            | Data retrieval source screen – Relationship to SP question        | 7-12  |
| 7-8            | Data retrieval source screen – Name of school or daycare question | 7-13  |
| 7-9            | Data retrieval source screen – Source phone number                | 7-14  |
| 7-10           | Data retrieval source screen – Source phone number confirmation   | 7-15  |
| 7-11           | Data retrieval source screen – Additional comments                | 7-16  |
| 7-12           | "Same As" screen                                                  | 7-20  |
| 7-13           | Table of food categories that can be accessed 10 times            | 7-27  |