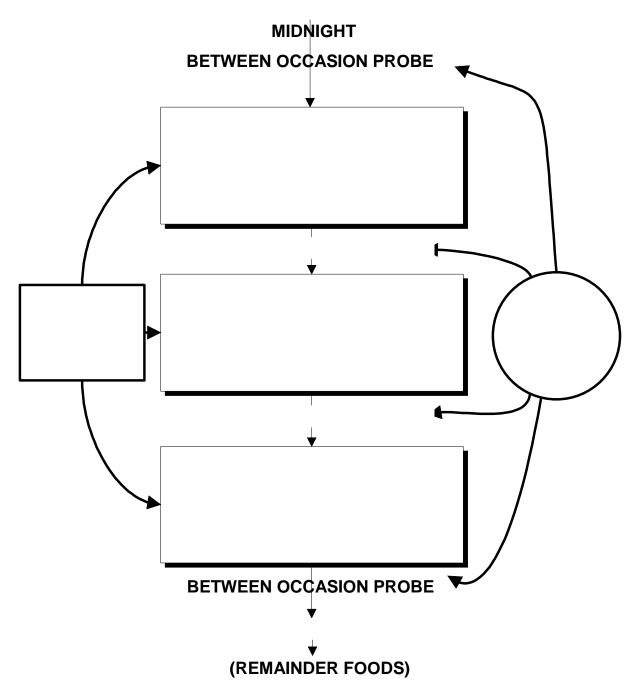

eview Cycle (DRC)

The Detail and Review Cycle (DRC) is Step 4 of the instrument. All the food detail and amount information for all foods listed on the RFL will be collected in this step. The AMPM organizes the foods so that they can be collected in the order the SP <u>ate</u> them (rather than the order the respondent remembered and reported them).

As show in the flowchart on the opposite page, the DRC flows in chronological order, beginning with the interval between midnight and the first occasion and with the period between the last occasion and midnight. In between are eating occasions represented by the boxes. Probes for collecting the details and amounts eaten of each food are located in food categories. For each reported food the program accesses the appropriate food category.





## 6.7.1 Measuring Guide Instructions Screen

The first screen introduces the respondent to the measuring guides. The text of the screen is determined by the response entered at the beginning of the interview. Read the screen then the enter '1' and continue.



|                        |                       | Intake-Local\Instru | ments\INTAKE          |                                                    | - 8 × |
|------------------------|-----------------------|---------------------|-----------------------|----------------------------------------------------|-------|
| Earns Answer Navi      |                       |                     |                       |                                                    |       |
| Inteke Sarted_RFL      |                       | Ť.