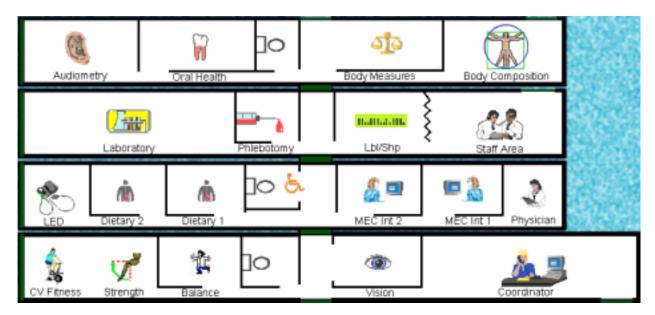

Exhibit 1-1 shows a floor plan for the MEC. The interior of the MEC is designed specifically for this survey. For example, the trailers are divided into specialized rooms to assure the privacy of each study participant during exams and interviews. Many customized features have been incorporated including an audiometry room that uses a soundproof booth, a wheelchair lift, and a wheelchair-accessible bathroom available to assist participants with mobility problems. Exhibit 1-2 shows the locations of the various exams within the MEC.

#### Exhibit 1-2. MEC exams and rooms

| Trailer   | Room                    | Room Use                                           |
|-----------|-------------------------|----------------------------------------------------|
| Trailer 1 | Reception area          | Welcoming and waiting area for SPs                 |
|           | Vision room             | Vision tests                                       |
|           | Balance                 | Balance test                                       |
|           | Fitness                 | Cardiovascular fitness and muscle strength         |
| Trailer 2 | Physician               | Physical examination                               |
|           | MEC Interview           | Health interview                                   |
|           | MEC Interview           | Health interview                                   |
|           | Dietary Interview       | Dietary interview                                  |
|           | Dietary Interview       | Dietary interview                                  |
|           | Lower Extremity Disease | Testing for lower extremity pulses and sensitivity |
| Trailer 3 | Venipuncture            | Drawing of blood samples, MRSA collection          |
|           | Laboratory              | Processing of urine and blood samples              |
|           | Label/shipping area     | Lab area for labeling and shipping specimens       |
|           | Staff lounge            | Staff area that houses main computer system        |
| Trailer 4 | Total Body Composition  | Total body composition scans and                   |
|           |                         | bioimpedance                                       |
|           | Body Measures           | Body measurements                                  |
|           | Dental                  | Dental exam                                        |
|           | Audiometry/Tympanometry | Hearing tests                                      |

Exhibit 1-3. Examination components