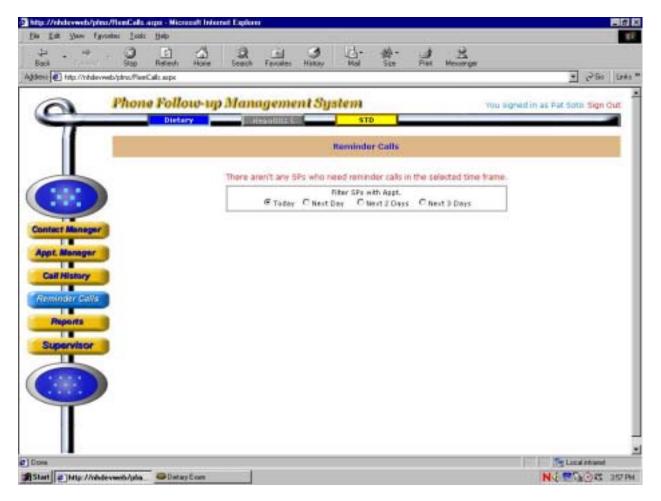

| <u>Exhibit</u> |                                                                       | Page |
|----------------|-----------------------------------------------------------------------|------|
| 4-13           | F9 (Access sorted RFL)                                                | 4-13 |
| 4-14           | F10 (Return to RFL)                                                   | 4-14 |
| 4-15           | F11 (Language)                                                        | 4-14 |
| 4-16           | Ctrl +H (HH)                                                          | 4-15 |
| 4-17           | End                                                                   | 4-16 |
| 4-18           | Parallel tab                                                          | 4-17 |
| 5-1            | PFMS Log-in screen                                                    | 5-1  |
| 5-2            | Contact Manager screen                                                | 5-2  |
| 5-3            | Appointment Manager screen – Check appointments                       | 5-3  |
| 5-4            | Appointment list                                                      | 5-4  |
| 5-5            | Phone Follow-up call information screen – Document attempted contacts | 5-6  |
| 5-6            | Call History screen                                                   | 5-7  |
| 5-7            | Contact status codes                                                  | 5-9  |
| 5-8            | Phone Follow-up (PFU) pickup list – Broken appointments               | 5-11 |
| 5-9            | Call History module                                                   | 5-12 |
| 5-10           | Appointment Manager screen – Make appointment                         | 5-13 |
| 5-11           | Appointment Manager screen – Verify appointment made                  | 5-14 |
| 5-12           | Updated Call History module                                           | 5-15 |
| 5-13           | Reminder Calls module                                                 | 5-16 |
| 6-1            | Phone Follow-up (PFU) pickup list — Scheduled appointments            | 6-4  |
| 6-2            | Phone Follow-up call information sheet — Contact information          | 6-5  |