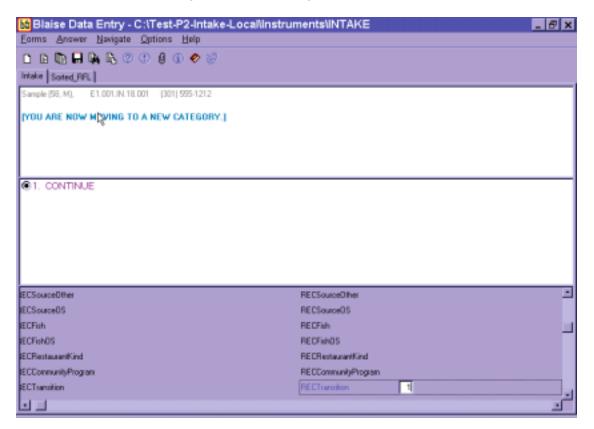

|
|                                                                |
|                                                                |
| CereaRTEModeLevel                                              |
| CereaRTEModeLeveD<br>CereaRTEBovWUInit                         |
| CerealR1EBorW1UnitOS                                           |
| CerealRTEBorWVent                                              |
| FBErd                                                          |
|                                                                |

Exhibit 6-55. Linking between food categories — Screen 2, Finish original category

The next screen that appears is the Transition screen.

Exhibit 6-56. Linking between food categories — Screen 3, Transition screen



This screen lets you know that you are moving to another food category to collect the food details.

The next screen that appears is the Continue/Redo screen for the Cooked Cereal.

Exhibit 6-57. Linking between food categories — Screen 4, Continue/Redo new category

| Blaise Data Entry - C:\Test-P2-Intake-Local\Instr | uments\INTAKE       | _ 8 × |
|---------------------------------------------------|---------------------|-------|
| Earms Answer Navigate Options Help                |                     |       |
| 🗅 🗈 🐚 🖬 🕼 🗞 🖉 🕘 🕼 🕢 🤣 🧭                           |                     |       |
| Intake Sorted_RFL                                 |                     |       |
| Sample (58, M), E1.001.IN.18.001 [301] 555-1212   |                     |       |
| 8.00AM, breakfast[Sereal