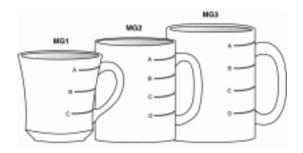

| <u>Exhibit</u> |                                               | Page  |
|----------------|-----------------------------------------------|-------|
| 6-66           | 2D mugs                                       | 6-84  |
| 6-67           | 2D bowls                                      | 6-84  |
| 6-68           | 2D pats and spreads                           | 6-85  |
| 6-69           | 2D mounds                                     | 6-86  |
| 6-70           | 2D circles                                    | 6-87  |
| 6-71           | 2D grid                                       | 6-88  |
| 6-72           | 2D wedge                                      | 6-89  |
| 6-73           | 2D thickness blocks                           | 6-90  |
| 6-74           | Household spoons                              | 6-91  |
| 6-75           | 3D measuring cups and spoons                  | 6-92  |
| 6-76           | 12-inch ruler                                 | 6-93  |
| 6-77           | Source question screen                        | 6-94  |
| 6-78           | Source question — Follow-up screen            | 6-95  |
| 6-79           | Source question — Type of restaurant          | 6-97  |
| 6-80           | Source question — Type of community program   | 6-99  |
| 6-81           | Source question — Where caught fish came from | 6-100 |
| 6-82           | Review of occasion screen                     | 6-101 |
| 6-83           | Occasion location question screen             | 6-103 |
| 6-84           | Between interval probe screen                 | 6-105 |
| 6-85           | Last occasion to midnight probe screen        | 6-106 |