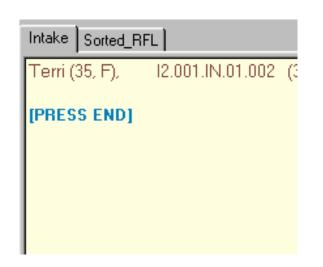

| <u>Exhibit</u> |                                                                         | Page |
|----------------|-------------------------------------------------------------------------|------|
| 6-45           | Number list responses                                                   | 6-59 |
| 6-46           | Look-up Table (LUT) responses                                           | 6-60 |
| 6-47           | Table format enumerated responses                                       | 6-62 |
| 6-48           | Table format LUT responses                                              | 6-62 |
| 6-49           | Enumerated responses                                                    | 6-63 |
| 6-50           | Type in format responses                                                | 6-64 |
| 6-51           | Refused response                                                        | 6-65 |
| 6-52           | Don't know response                                                     | 6-66 |
| 6-53           | Other specify response                                                  | 6-67 |
| 6-54           | Linking between food categories — Screen 1, Original category           | 6-68 |
| 6-55           | Linking between food categories — Screen 2, Finish original category    | 6-69 |
| 6-56           | Linking between food categories — Screen 3, Transition screen           | 6-70 |
| 6-57           | Linking between food categories — Screen 4, Continue/Redo new category. | 6-71 |
| 6-58           | Linking between food categories — Screen 5, New category                | 6-72 |
| 6-59           | Table of categories that link to other categories                       | 6-73 |
| 6-60           | Edit messages                                                           | 6-75 |
| 6-61           | Addition screen                                                         | 6-76 |
| 6-62           | Addition screen — Use Trigram search                                    | 6-77 |
| 6-63           | Addition screen — Multiple additions                                    | 6-78 |
| 6-64           | Add additions in comments field during QL pass                          | 6-80 |
| 6-65           | 2D glasses                                                              | 6-83 |