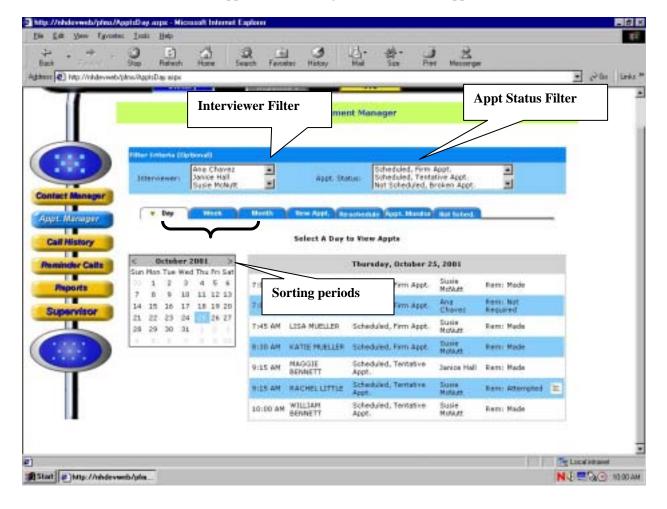

| <u>Exhibit</u> |                                                                       | Page |
|----------------|-----------------------------------------------------------------------|------|
| 4-13           | F9 (Access sorted RFL)                                                | 4-13 |
| 4-14           | F10 (Return to RFL)                                                   | 4-14 |
| 4-15           | F11 (Language)                                                        | 4-14 |
| 4-16           | Ctrl +H (HH)                                                          | 4-15 |
| 4-17           | End                                                                   | 4-16 |
| 4-18           | Parallel tab                                                          | 4-17 |
| 5-1            | PFMS Log-in screen                                                    | 5-1  |
| 5-2            | Contact Manager screen                                                | 5-2  |
| 5-3            | Appointment Manager screen – Check appointments                       | 5-3  |
| 5-4            | Appointment list                                                      | 5-4  |
| 5-5            | Phone Follow-up call information screen – Document attempted contacts | 5-6  |
| 5-6            | Call History screen                                                   | 5-7  |
| 5-7            | Contact status codes                                                  | 5-9  |
| 5-8            | Phone Follow-up (PFU) pickup list – Broken appointments               | 5-11 |
| 5-9            | Call History module                                                   | 5-12 |
| 5-10           | Appointment Manager screen – Make appointment                         | 5-13 |
| 5-11           | Appointment Manager screen – Verify appointment made                  | 5-14 |
| 5-12           | Updated Call History module                                           | 5-15 |
| 5-13           | Reminder Calls module                                                 | 5-16 |
| 6-1            | Phone Follow-up (PFU) pickup list — Scheduled appointments            | 6-4  |
| 6-2            | Phone Follow-up call information sheet — Contact information          | 6-5  |