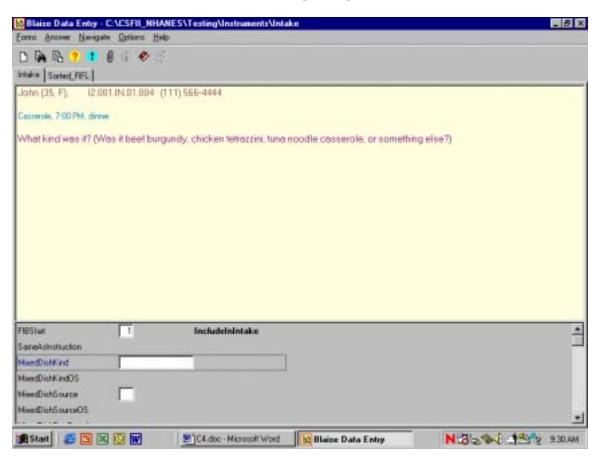

endix B for a complete list of food categories sorted by group.

**Specific probes**. Every food category contains specific probes for each food or group of foods. The probes are designed to collect detailed description about foods and beverages reported, and the amounts eaten. Each question is on a separate screen and the question names are displayed on the bottom half of the screen. Read the probes exactly as written.

The first probe in many categories asks "What kind was it?" A follow-up probe is in parentheses. Ask the follow-up probe if the respondent hesitates or doesn't respond or understand the first probe. Note that the follow-up probe ends in the words "or something else." This probe is written in this way to allow the respondent to give responses other than the ones you read.



There are a number of common features about the food categories that will help you conduct a smooth and effortless interview. They are listed below:

- **KIND. "What kind was it?"** Often refers to the flavor or variety of a food such as juice (orange or apple) or cheese (Cheddar or Swiss). May also refer to a name of a food such as Chicken a la King or Cobb salad. This probe is 'prefilled' most often from the MFL.
- **BRAND. "What was the brand name?"** Refers to brand names of a product, including names of fast food places. Examples are Weight Watchers (WWAT), Little Debbie (LD), and McDonald's (McD).
- **FAT USED.** "Was any fat or oil used in cooking or preparing this food?" Refers to any kind of fat being used in cooking or preparing a food.

- **FORM.** Was it fresh, canned, frozen