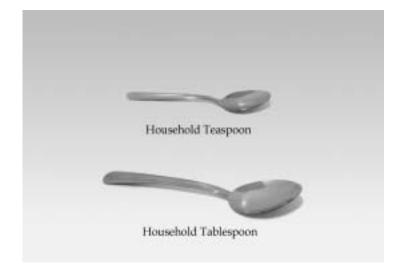

## Page

| 7.3.3     | Documenting Data Retrieval Source Information                                                                                                                               | 7-1                                                           |
|-----------|-----------------------------------------------------------------------------------------------------------------------------------------------------------------------------|---------------------------------------------------------------|
| 7.3.4     | Data Retrieval Collection Procedures                                                                                                                                        | 7-1                                                           |
| Docume    | enting Missing Meals (if Data Retrieval is Not Required)                                                                                                                    | 7-1                                                           |
| Docume    | enting Skipped Meals                                                                                                                                                        | 7-1                                                           |
|           |                                                                                                                                                                             | 7-1                                                           |
|           |                                                                                                                                                                             | 7-1                                                           |
| "Same A   | As" (Foods Previously Reported by the SP or                                                                                                                                 |                                                               |
|           |                                                                                                                                                                             | 7-2                                                           |
|           |                                                                                                                                                                             | 7-2                                                           |
| Adding    | Remembered Additions                                                                                                                                                        | 7-2                                                           |
| RFL IS    | FULL (Documenting 41 or more Reported Foods)                                                                                                                                | 7-2                                                           |
| 7.11.1    | RFL IS FULL – Recording Primary Foods During the                                                                                                                            |                                                               |
|           | Dietary Recall                                                                                                                                                              | 7-2                                                           |
| 7.11.2    |                                                                                                                                                                             |                                                               |
|           |                                                                                                                                                                             | 7-2                                                           |
| 7.11.3    |                                                                                                                                                                             |                                                               |
|           |                                                                                                                                                                             | 7-2                                                           |
| 7.11.4    | RFL IS FULL – Recording an Addition to a Primary Food                                                                                                                       | 7-2                                                           |
| ACCES     | S DENIED (Reporting Food Details When Program Denies                                                                                                                        |                                                               |
|           |                                                                                                                                                                             | 7-2                                                           |
| Water R   | Leported on the Quick List or as a Remembered Food                                                                                                                          | 7-2                                                           |
|           | ITDO                                                                                                                                                                        | 0                                                             |
|           |                                                                                                                                                                             | 8-                                                            |
| Observa   | tions                                                                                                                                                                       | 8-2                                                           |
| Data Re   | trieval                                                                                                                                                                     | 8-1                                                           |
| 2 404 100 |                                                                                                                                                                             |                                                               |
|           | Docume<br>Docume<br>Docume<br>"Same A<br>Househe<br>Procedu<br>Adding<br>RFL IS<br>7.11.1<br>7.11.2<br>7.11.3<br>7.11.4<br>ACCES<br>Access<br>Water R<br>JTY CON<br>Observa | <ul> <li>7.3.4 Data Retrieval Collection Procedures</li></ul> |

| <u>Exhibit</u> |                                               | Page  |
|----------------|-----------------------------------------------|-------|
| 6-66           | 2D mugs                                       | 6-84  |
| 6-67           | 2D bowls                                      | 6-84  |
| 6-68           | 2D pats and spreads                           | 6-85  |
| 6-69           | 2D mounds                                     | 6-86  |
| 6-70           | 2D circles                                    | 6-87  |
| 6-71           | 2D grid                                       | 6-88  |
| 6-72           | 2D wedge                                      | 6-89  |
| 6-73           | 2D thickness blocks                           | 6-90  |
| 6-74           | Household spoons                              | 6-91  |
| 6-75           | 3D measuring cups and spoons                  | 6-92  |
| 6-76           | 12-inch ruler                                 | 6-93  |
| 6-77           | Source question screen                        | 6-94  |
| 6-78           | Source question — Follow-up screen            | 6-95  |
| 6-79           | Source question — Type of restaurant          | 6-97  |
| 6-80           | Source question — Type of community program   | 6-99  |
| 6-81           | Source question — Where caught fish came from | 6-100 |
| 6-82           | Review of occasion screen                     | 6-101 |
| 6-83           | Occasion location question screen             | 6-103 |
| 6-84           | Between interval probe screen                 | 6-105 |
| 6-85           | Last occasion to midnight probe screen        | 6-106 |