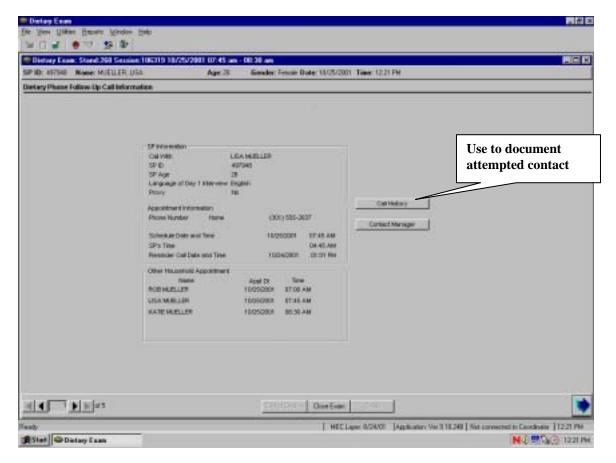

| <u>Exhibit</u> |                                                                       | Page |
|----------------|-----------------------------------------------------------------------|------|
| 4-13           | F9 (Access sorted RFL)                                                | 4-13 |
| 4-14           | F10 (Return to RFL)                                                   | 4-14 |
| 4-15           | F11 (Language)                                                        | 4-14 |
| 4-16           | Ctrl +H (HH)                                                          | 4-15 |
| 4-17           | End                                                                   | 4-16 |
| 4-18           | Parallel tab                                                          | 4-17 |
| 5-1            | PFMS Log-in screen                                                    | 5-1  |
| 5-2            | Contact Manager screen                                                | 5-2  |
| 5-3            | Appointment Manager screen – Check appointments                       | 5-3  |
| 5-4            | Appointment list                                                      | 5-4  |
| 5-5            | Phone Follow-up call information screen – Document attempted contacts | 5-6  |
| 5-6            | Call History screen                                                   | 5-7  |
| 5-7            | Contact status codes                                                  | 5-9  |
| 5-8            | Phone Follow-up (PFU) pickup list – Broken appointments               | 5-11 |
| 5-9            | Call History module                                                   | 5-12 |
| 5-10           | Appointment Manager screen – Make appointment                         | 5-13 |
| 5-11           | Appointment Manager screen – Verify appointment made                  | 5-14 |
| 5-12           | Updated Call History module                                           | 5-15 |
| 5-13           | Reminder Calls module                                                 | 5-16 |
| 6-1            | Phone Follow-up (PFU) pickup list — Scheduled appointments            | 6-4  |
| 6-2            | Phone Follow-up call information sheet — Contact information          | 6-5  |