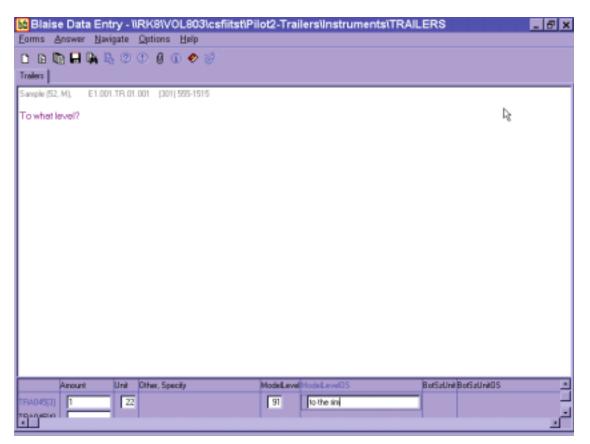

| <u>Exhibit</u> |                                                         | Page  |
|----------------|---------------------------------------------------------|-------|
| 6-86           | Final review probe screen                               | 6-108 |
| 6-87           | Usual intake question screen                            | 6-109 |
| 6-88           | Water introduction and carbonated water question screen | 6-111 |
| 6-89           | Carbonated water screen — Kind question                 | 6-112 |
| 6-90           | Carbonated water screen — Trigram search                | 6-114 |
| 6-91           | Carbonated water screen — Type question                 | 6-115 |
| 6-92           | Carbonated water screen — Type follow-up question       | 6-116 |
| 6-93           | Carbonated water screen — Amount question               | 6-117 |
| 6-94           | Carbonated water screen — Unit question                 | 6-118 |
| 6-95           | Carbonated water screen — Bottle unit question          | 6-119 |
| 6-96           | Carbonated water screen — Bottle unit size question     | 6-120 |
| 6-97           | Carbonated water screen — Vessel unit level             | 6-121 |
| 6-98           | Carbonated water screen — Vessel unit level OS          | 6-122 |
| 6-99           | Tap water screen                                        | 6-123 |
| 6-100          | Tap water screen — Amount question                      | 6-126 |
| 6-101          | Tap water screen — Source question                      | 6-127 |
| 6-102          | Bottle water screen                                     | 6-128 |
| 6-103          | Final Dietary Recall screen                             | 6-131 |
| 6-104          | Dietary Recall section status screen                    | 6-132 |
| 6-105          | Dietary Recall section status screen with comment codes | 6-133 |
| 6-106          | Observation screen                                      | 6-135 |