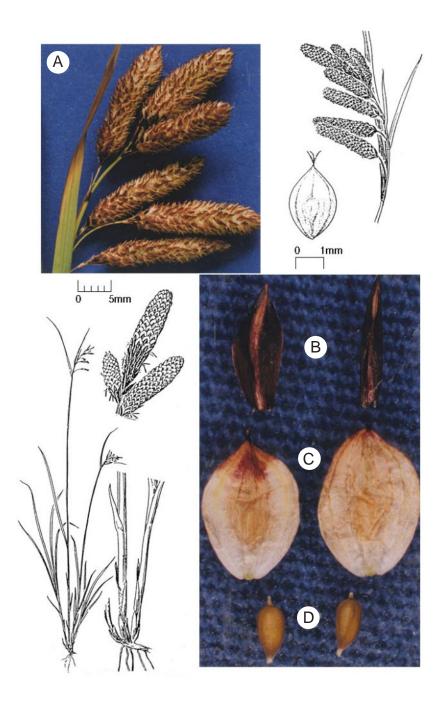

Carex mertensii. (A) Inflorescence, (B) pistillate scales, (C) perigynia, (D) achenes. B through D: Left—dorsal view; right—ventral view.

## Carex mertensii Prescott Merten sedge

**HABIT:** Sparsely to densely clustered from short rhizomes. **Culms:** Erect, sharply triangular and narrowly winged, very rough on the angles, 3-12 dm tall, **aphyllopodic**.

**LEAVES:** 3-6, scattered on the lower one-half of the culm. **Blades:** Flat with slightly revolute margins, 3-10 mm wide. **Sheaths:** Rather loose, brownish-tinged, membranous and hyaline ventrally.

**BRACTS:** The lowest leaflike, sheathless or nearly so, exceeding the inflorescence; the upper reduced.

**SPIKES:** 5-10, drooping, cylindric, reddish tan to stramineous, 1-4 cm long, 7-9 mm wide. **Terminal**: Evidently **gynaecandrous**, varying to almost entirely staminate. **Lateral**: **Pistillate** or with a few staminate flowers at the base, closely flowered; perigynia appressed-ascending.

**PISTILLATE SCALES:** Ovate-lanceolate with the tip acute or mucronate, much narrower and shorter than the perigynia, exposing much of their margins, dark reddish brown with a conspicuous, pale-nerved center and narrow hyaline margins.

**PERIGYNIA:** Broadly ovate or obovate, very thin and flattened except where distended by the achene, rounded at the base, abruptly contracted at the apex, papery, light green, becoming whitish or pale brown, redspotted to reddish toward the beak, 4-5.4 mm long, 2.1-3.5 mm wide. **Nerves:** Finely few-nerved on both faces; marginal nerves present. **Beaks:** Slender, very short, reddish-tipped, entire or emarginate, 0.1-0.7 mm long.

**ACHENES:** Oblong-obovoid, trigonous, stipitate, yellowish brown to silvery brown, 1.3-2 mm long, 0.7-1.1 mm wide. **Stigmas:** 3.

**HABITAT AND DISTRIBUTION:** Locally common. Open rocky slopes and wet places in forests. **Low to high elevations.** Alaska and Yukon south to Washington, Oregon, California (Klamath Mountains), central Idaho, and western Montana. **May-August.**