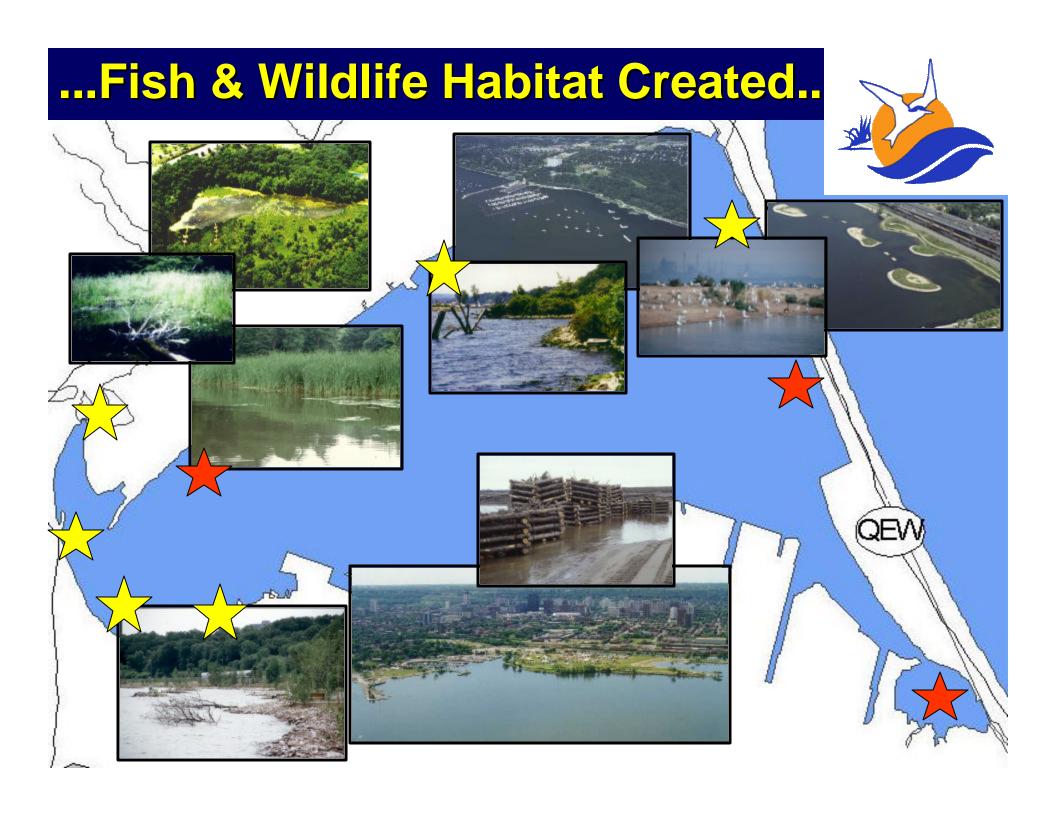

### Hamilton Harbour... Notable Su

Increased Public Access

Protection of the Watershed

...Water Quality Improvement...

Hamilton-Wentworth Region Combined Sewer Overflow Tanks

...Water Quality Improvement...

# ...Protection of the Watershed.