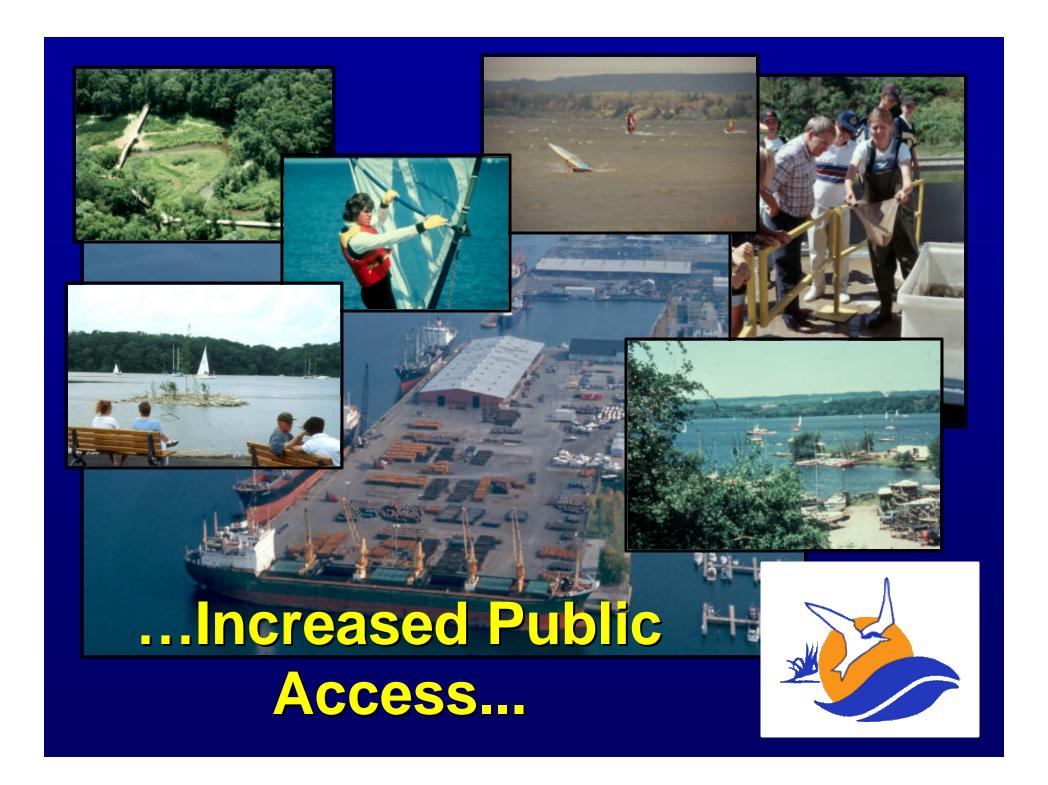

### Hamilton Harbour... Notable Su

Increased Public Access

Protection of the Watershed

...Water Quality Improvement...

Hamilton-Wentworth Region Combined Sewer Overflow Tanks

...Water Quality Improvement...