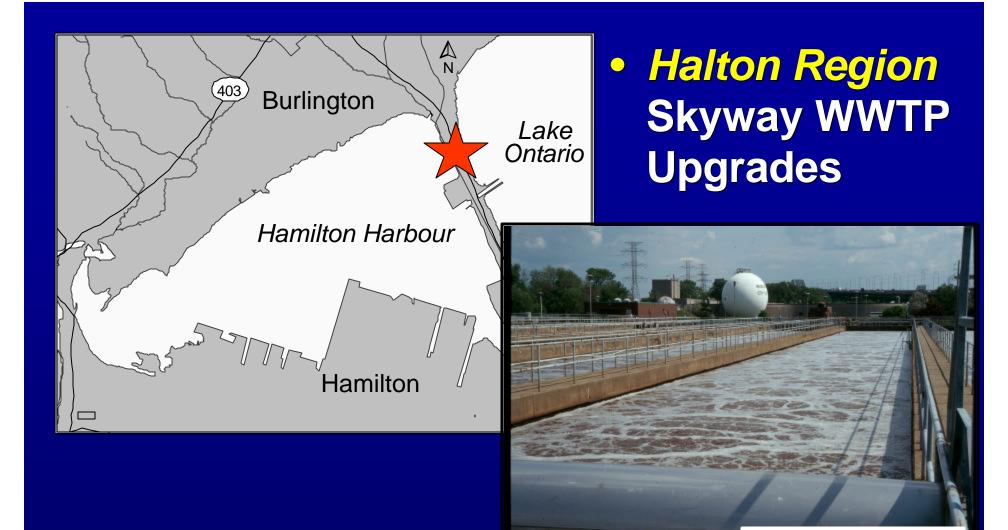

### Hamilton Harbour... Notable Su

Increased Public Access

Protection of the Watershed

...Water Quality Improvement...

Hamilton-Wentworth Region Combined Sewer Overflow Tanks

...Water Quality Improvement...

Industrial Abatement

...Water Quality Improvement...