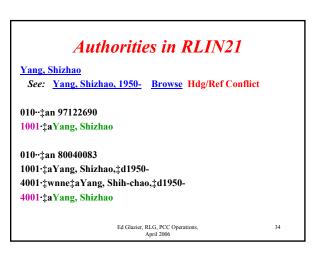

## Authorities in RLIN21

| Existing tag<br>group | Incoming tag<br>group | Type of conflict    |
|-----------------------|-----------------------|---------------------|
| 1XX                   | 1XX                   | Duplicate           |
| 1XX OR 5XX            | 4XX                   | Hdg/Ref             |
| 4XX                   | 1XX or 5XX            | Hdg/Ref             |
| 1XX                   | 5XX                   | Form (display form) |
| 5XX                   | 1XX or 5XX            | Form (display form  |
| 4XX                   | 4XX                   | No conflict         |

#### DUPLICATES

For duplicate headings, there are two records where the 1XXs normalize to the same form; they may or may not have the same tag suffix, e.g.