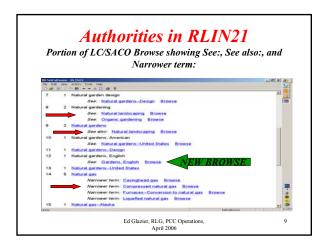

Authorities in RLIN21 Authorities in RLIN21 **Retained Search/Display Features** New Search/Display Features Based on user feedback, decided to retain Browse or record display from Heading ability to see deleted and superseded browse display versions of authority records in both Explicit see, see also, narrower term LC/NACO and LC/SACO files ➢New Indexes Conflict checking and conflict reports to the Library of Congress being reimplemented (see below) Ed Glazier, RLG, PCC Operations, 3 Ed Glazier, RLG, PCC Operations, April 2006 April 2006