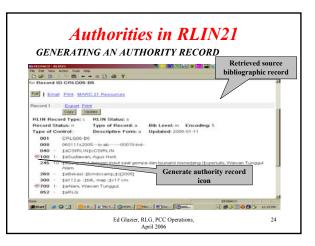

Ed Glazier, RLG, PCC Operations, April 2006 20

22

Ed Glazier, RLG, PCC Operations, April 2006

| GENERATING AN AUTH<br>Any field that is preceded                                         | by the "generate authorit   |
|------------------------------------------------------------------------------------------|-----------------------------|
| record icon" is eligible for<br>record creation. (Does not<br>authority record already e | t indicate whether or not a |
| 2. Click icon to generate a                                                              | ,                           |
|                                                                                          | udiawan, Agus Herli.        |