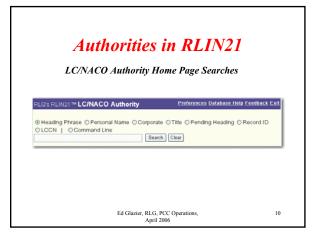

Authorities in RLIN21 Authorities in RLIN21 **Retained Search/Display Features** New Search/Display Features Based on user feedback, decided to retain Browse or record display from Heading ability to see deleted and superseded browse display versions of authority records in both Explicit see, see also, narrower term LC/NACO and LC/SACO files ➢New Indexes Conflict checking and conflict reports to the Library of Congress being reimplemented (see below) Ed Glazier, RLG, PCC Operations, 3 Ed Glazier, RLG, PCC Operations, April 2006 April 2006