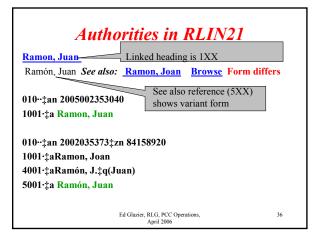

## Authorities in RLIN21

| Existing tag<br>group | Incoming tag<br>group | Type of conflict    |
|-----------------------|-----------------------|---------------------|
| 1XX                   | 1XX                   | Duplicate           |
| 1XX OR 5XX            | 4XX                   | Hdg/Ref             |
| 4XX                   | 1XX or 5XX            | Hdg/Ref             |
| 1XX                   | 5XX                   | Form (display form) |
| 5XX                   | 1XX or 5XX            | Form (display form  |
| 4XX                   | 4XX                   | No conflict         |

#### FORM CONFLICT

In a form conflict, the headings normalize to the same form, but the display form (which includes diacritics, spacing, most tag suffixes [i.e., X10 vs. X11 vs. X30], and first indicator, differ.