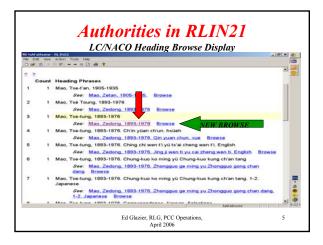

Authorities in RLIN21 Authorities in RLIN21 **Retained Search/Display Features** New Search/Display Features Based on user feedback, decided to retain Browse or record display from Heading ability to see deleted and superseded browse display versions of authority records in both Explicit see, see also, narrower term LC/NACO and LC/SACO files ➢New Indexes Conflict checking and conflict reports to the Library of Congress being reimplemented (see below) Ed Glazier, RLG, PCC Operations, 3 Ed Glazier, RLG, PCC Operations, April 2006 April 2006