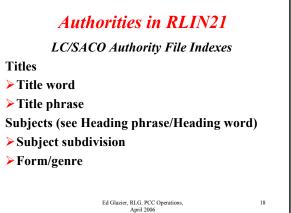

- Part of RLG Migration to DB2 and RLIN21
- Implemented May 2005
- RLIN21 Web Searching-Authority files now available in an RLG Web interface
- RLIN21 Client Searching, Input/Update

Ed Glazier, RLG, PCC Operations, April 2006 2

Authorities in RLIN21 Authorities in RLIN21 **Retained Search/Display Features** New Search/Display Features Based on user feedback, decided to retain Browse or record display from Heading ability to see deleted and superseded browse display versions of authority records in both Explicit see, see also, narrower term LC/NACO and LC/SACO files ➢New Indexes Conflict checking and conflict reports to the Library of Congress being reimplemented (see below) Ed Glazier, RLG, PCC Operations, 3 Ed Glazier, RLG, PCC Operations, April 2006 April 2006