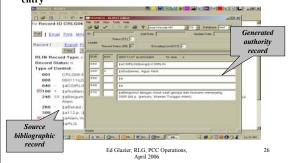

d field values

Ed Glazier, RLG, PCC Operations, April 2006 20

22





Ed Glazier, RLG, PCC Operations, April 2006





| GENERATING AN AUTH<br>Any field that is preceded                                         | by the "generate authorit   |
|------------------------------------------------------------------------------------------|-----------------------------|
| record icon" is eligible for<br>record creation. (Does not<br>authority record already e | t indicate whether or not a |
| 2. Click icon to generate a                                                              | ,                           |
|                                                                                          | udiawan, Agus Herli.        |

3. Generated authority record, ready for validation and entry







## Authorities in RLIN21

| Existing tag<br>group | Incoming tag<br>group | Type of conflict    |
|-----------------------|-----------------------|---------------------|
| 1XX                   | 1XX                   | Duplicate           |
| 1XX OR 5XX            | 4XX                   | Hdg/Ref             |
| 4XX                   | 1XX or 5XX            | Hdg/Ref             |
| 1XX                   | 5XX                   | Form (display form) |
| 5XX                   | 1XX or 5XX            | Form (display form  |
| 4XX                   | 4XX                   | No conflict         |

### Authorities in RLIN21

#### DUPLICATES

For duplicate headings, there are two records where the 1XXs normalize to the same form; they may or may not have the same tag suffix, e.g.