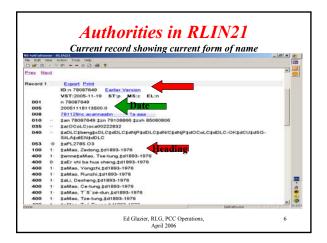

Authorities in RLIN21 Authorities in RLIN21 **Retained Search/Display Features** New Search/Display Features Based on user feedback, decided to retain Browse or record display from Heading ability to see deleted and superseded browse display versions of authority records in both Explicit see, see also, narrower term LC/NACO and LC/SACO files ➢New Indexes Conflict checking and conflict reports to the Library of Congress being reimplemented (see below) Ed Glazier, RLG, PCC Operations, 3 Ed Glazier, RLG, PCC Operations, April 2006 April 2006