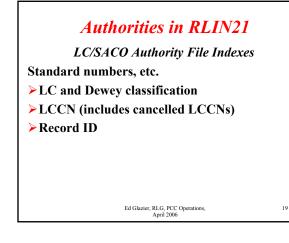

- Part of RLG Migration to DB2 and RLIN21
- Implemented May 2005
- RLIN21 Web Searching-Authority files now available in an RLG Web interface
- RLIN21 Client Searching, Input/Update

Ed Glazier, RLG, PCC Operations, April 2006 2

Authorities in RLIN21 Authorities in RLIN21 **Retained Search/Display Features** New Search/Display Features Based on user feedback, decided to retain Browse or record display from Heading ability to see deleted and superseded browse display versions of authority records in both Explicit see, see also, narrower term LC/NACO and LC/SACO files ➢New Indexes Conflict checking and conflict reports to the Library of Congress being reimplemented (see below) Ed Glazier, RLG, PCC Operations, 3 Ed Glazier, RLG, PCC Operations, April 2006 April 2006