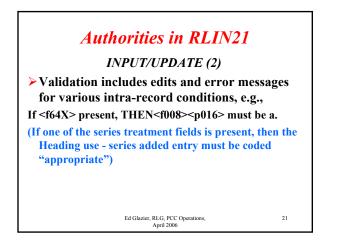

#### INPUT/UPDATE (1)

- Supplied templates with default values for name and series authority records
- Templates can be customized by users and saved
- Content-designation validated on request or automatically on enter
- Help (F1) for all tags, indicator subfields, fixed field values