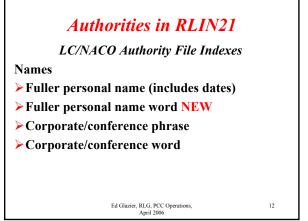

Authorities in RLIN21 Authorities in RLIN21 **Retained Search/Display Features** New Search/Display Features Based on user feedback, decided to retain Browse or record display from Heading ability to see deleted and superseded browse display versions of authority records in both Explicit see, see also, narrower term LC/NACO and LC/SACO files ➢New Indexes Conflict checking and conflict reports to the Library of Congress being reimplemented (see below) Ed Glazier, RLG, PCC Operations, 3 Ed Glazier, RLG, PCC Operations, April 2006 April 2006