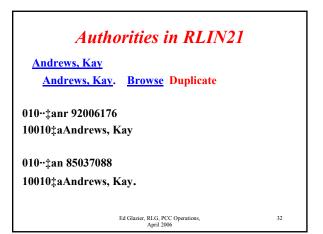

#### DUPLICATES

For duplicate headings, there are two records where the 1XXs normalize to the same form; they may or may not have the same tag suffix, e.g.