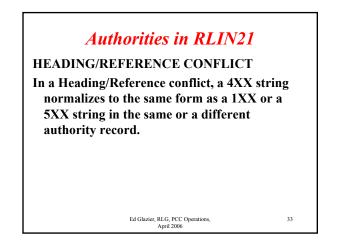

## Authorities in RLIN21

| Existing tag<br>group | Incoming tag<br>group | Type of conflict    |
|-----------------------|-----------------------|---------------------|
| 1XX                   | 1XX                   | Duplicate           |
| 1XX OR 5XX            | 4XX                   | Hdg/Ref             |
| 4XX                   | 1XX or 5XX            | Hdg/Ref             |
| 1XX                   | 5XX                   | Form (display form) |
| 5XX                   | 1XX or 5XX            | Form (display form  |
| 4XX                   | 4XX                   | No conflict         |

#### FORM CONFLICT

In a form conflict, the headings normalize to the same form, but the display form (which includes diacritics, spacing, most tag suffixes [i.e., X10 vs. X11 vs. X30], and first indicator, differ.