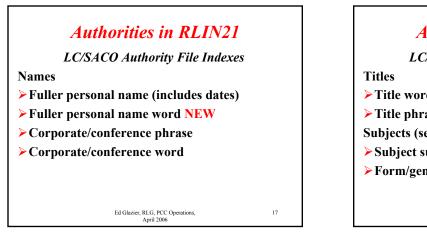

- Part of RLG Migration to DB2 and RLIN21
- Implemented May 2005
- RLIN21 Web Searching-Authority files now available in an RLG Web interface
- RLIN21 Client Searching, Input/Update

Ed Glazier, RLG, PCC Operations, April 2006 2

Authorities in RLIN21 Authorities in RLIN21 **Retained Search/Display Features** New Search/Display Features Based on user feedback, decided to retain Browse or record display from Heading ability to see deleted and superseded browse display versions of authority records in both Explicit see, see also, narrower term LC/NACO and LC/SACO files ➢New Indexes Conflict checking and conflict reports to the Library of Congress being reimplemented (see below) Ed Glazier, RLG, PCC Operations, 3 Ed Glazier, RLG, PCC Operations, April 2006 April 2006