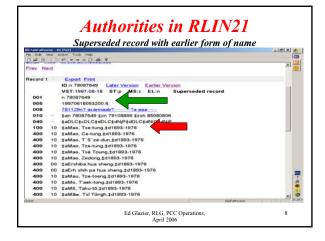

|             |    | Superseded record showing changed form of name                      |           |     |
|-------------|----|---------------------------------------------------------------------|-----------|-----|
| RE NAF athe |    | REIN21                                                              | algini i  | 1   |
|             |    | action Tools Help:<br>  101 → → ⊕ (3):404 \$2                       | F         |     |
| Prev N      |    |                                                                     | -         |     |
|             |    |                                                                     | 1         | -   |
| Record 1    |    | Export Print                                                        |           |     |
|             |    | ID:n 78087649 Later Version Earlier Version                         |           |     |
|             |    | VST:2005-10-28 ST:p MS:c EL:n Superseded record                     |           |     |
| 001         |    | n 78087649                                                          |           |     |
| 005         |    | 20051027052615.0                                                    |           |     |
| 800         |    | 781129nc-acannaabn·······························                   |           |     |
| 010         | 12 | ‡an 78087649 ‡zn 79108866 ‡zsh 85080806                             |           |     |
| 035         | -+ | ‡a(OCoLC)oca00222832                                                |           |     |
| 040         | ** | taDLCtbengtcDLCtdNjPtdDLCtdNjPtdOCoLCtdDLC-OKtdCUtdSG-<br>SiLAtdIEN |           |     |
| 100         | 1. | ‡aMao, Zedong,‡d1893-1976                                           |           |     |
| 400         | 1. | ‡wnne‡aMao, Tse-tung,‡d1893-1976                                    |           |     |
| 400         | 0  | ‡aEr shi ba hua sheng,‡d1893-1976                                   |           |     |
| 400         | 1. | ‡aMao, Yongzhi,‡d1893-1976                                          |           |     |
| 400         | 1. | ‡aMao, Runzhi,‡d1893-1976                                           |           |     |
| 400         | 1. | ‡aLi, Desheng,‡d1893-1976                                           |           | -   |
| 400         | 1- | ‡aMao, Ce-tung,‡d1893-1976                                          | 1         | -   |
| 400         | 4- | ‡aMao, T^5`zé-dun,‡d1893-1976                                       |           | 2   |
| 400         | 1. | ‡aMao, Tze-tung,‡d1893-1976                                         |           | H   |
| 400         | 41 | ‡aMao, Tsé Toung,‡d1893-1976                                        | -1        | 6   |
| lone        |    | Full affronce                                                       | A DECK OF | 125 |