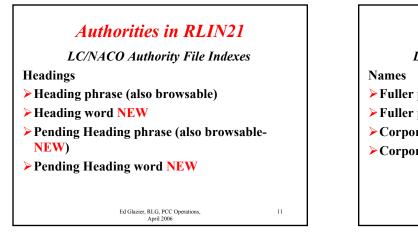

Authorities in RLIN21 Authorities in RLIN21 **Retained Search/Display Features** New Search/Display Features Based on user feedback, decided to retain Browse or record display from Heading ability to see deleted and superseded browse display versions of authority records in both Explicit see, see also, narrower term LC/NACO and LC/SACO files ➢New Indexes Conflict checking and conflict reports to the Library of Congress being reimplemented (see below) Ed Glazier, RLG, PCC Operations, 3 Ed Glazier, RLG, PCC Operations, April 2006 April 2006