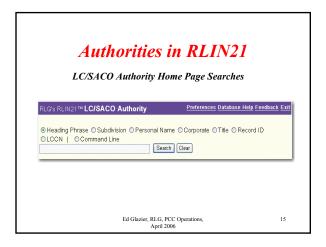

|           |     |
| 400         | 1. | ‡aMao, Runzhi,‡d1893-1976                                           |           |     |
| 400         | 1. | ‡aLi, Desheng,‡d1893-1976                                           |           | -   |
| 400         | 1- | ‡aMao, Ce-tung,‡d1893-1976                                          | 1         | -   |
| 400         | 4- | ‡aMao, T^5`zé-dun,‡d1893-1976                                       |           | 2   |
| 400         | 1. | ‡aMao, Tze-tung,‡d1893-1976                                         |           | H   |
| 400         | 41 | ‡aMao, Tsé Toung,‡d1893-1976                                        | -1        | 6   |
| lone        |    | Full affronce                                                       | A DECK OF | 125 |

























#### INPUT/UPDATE (1)

- Supplied templates with default values for name and series authority records
- Templates can be customized by users and saved
- Content-designation validated on request or automatically on enter
- Help (F1) for all tags, indicator subfields, fixed field values

Ed Glazier, RLG, PCC Operations, April 2006 20

22





Ed Glazier, RLG, PCC Operations, April 2006





| GENERATING AN AUTH<br>Any field that is preceded                                         | by the "generate authorit   |
|------------------------------------------------------------------------------------------|-----------------------------|
| record icon" is eligible for<br>record creation. (Does not<br>authority record already e | t indicate whether or not a |
| 2. Click icon to generate a