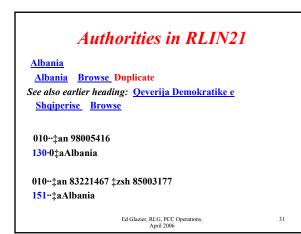

#### DUPLICATES

For duplicate headings, there are two records where the 1XXs normalize to the same form; they may or may not have the same tag suffix, e.g.