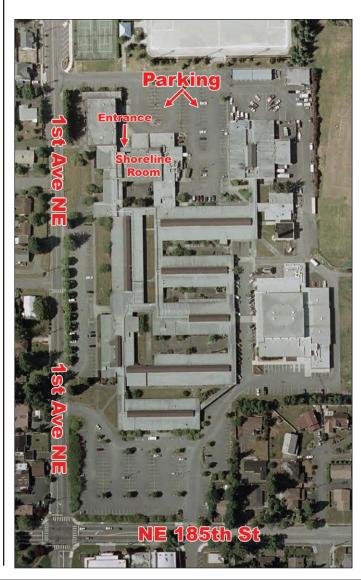

# **Location and Time**

Monday, June 25 6:00 p.m. - Public Reception 6:30-8:30 p.m. - Program

Shoreline Conference Center Shoreline Room 18560 1st Ave NE, Shoreline

## **Directions**

### Northbound

- I-5 North to NE 175th St. (exit #176 for Shoreline).
- Turn left onto NE 175th St. and go to Meridian Ave. N.
- Turn right onto Meridian Ave. N and go to N. 185th St.
- Turn right on N. 185th and go to 1st Ave. NE.
- Turn left on 1st Ave. NE. The Shoreline Center is on your right.
- For parking, continue past the Center and turn right immediately before the tennis courts.

#### Southbound

- I-5 South to NE 205th St./Lake Forest Park (exit #177). Exit Westbound (right).
- Turn right on to NE 205th and go to 1st Ave. NE.
- Turn left on 1st Ave. NE and continue south for 0.5 miles.
- The Shoreline Center will be on your left.
- For parking, turn left immediately after tennis courts.

# **Parking**

Free parking is available in the north lot of the Shoreline Center. If the lot is full, additional parking is available in the south and west lots.