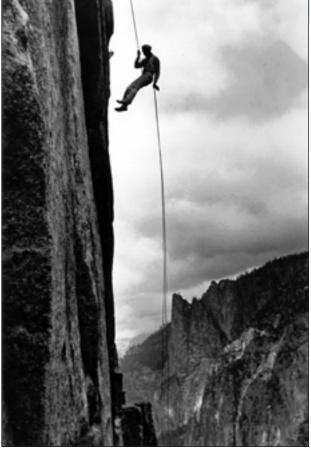

#### **Granite Frontiers: A Century of Yosemite Climbing** June 7 - October 27

This exhibit focuses on Yosemite's extensive rock climbing history -featuring artifacts, movies, and stories covering the development of this popular activity. Beginning with John Muir's ascent of Cathedral Peak in 1869, the exhibit explores the challenges of reaching the heights. Over time, this has included the need for better equipment and techniques, and has lead to the two hour and forty-five minute ascent of El Capitan. This exhibit is sponsored by The Yosemite Fund and is being produced by the Yosemite Climbing Association (YCA) in cooperation with the

8:00 a.m. to 4:30 p.m. (closed for lunch). Located just south

Jules Eichorn, rappelling 1930s YCA Collection. Granite Frontiers: A Century of Yosemite Climbing (details at left)

handcrafts, books, gifts, digital services, and photography supplies are available. Scheduled activities are listed on the front porch. For more information, call 209/372-4413, or visit www.anseladams.com.