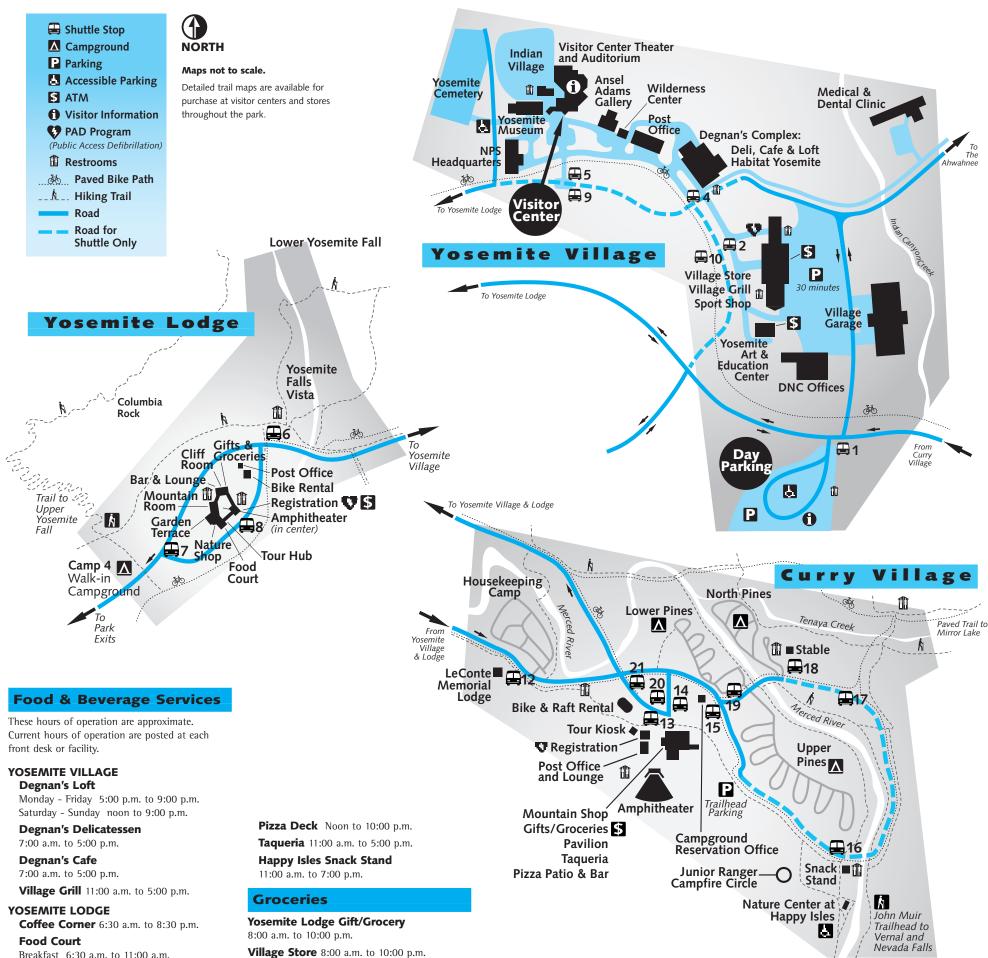

#### **YOSEMITE VILLAGE**

The Ansel Adams Gallery

9:00 a.m. to 6:00 p.m.

**Yosemite Art & Education Center** 9:00 a.m. to noon, 1:00 p.m. to 4:30 p.m.

#### **Yosemite Museum**

Located in Yosemite Village next to the Valley Visitor Center. &

Museum Gallery Open 10 a.m. to noon and 1:00 p.m. to 4:00 p.m. The gallery offers a variety of exhibits throughout the year.

#### **Valley Wilderness Center**

Open 8:00 a.m. to 5:00 p.m. and located in Yosemite Village next to The Ansel Adams Gallery, the center offers Wilderness permits, bear canisters, maps, and guidebooks. Information on pre-trip planning, minimum-impact camping, and Yosemite's Wilderness is also available. &

#### **The Ansel Adams Gallery**

Located in Yosemite Village next to the Valley Visitor Center and open daily from 9:00 a.m. to 6:00 p.m., the gallery offers the work of Ansel Adams, contemporary photographers, and other fine artists. In addition,