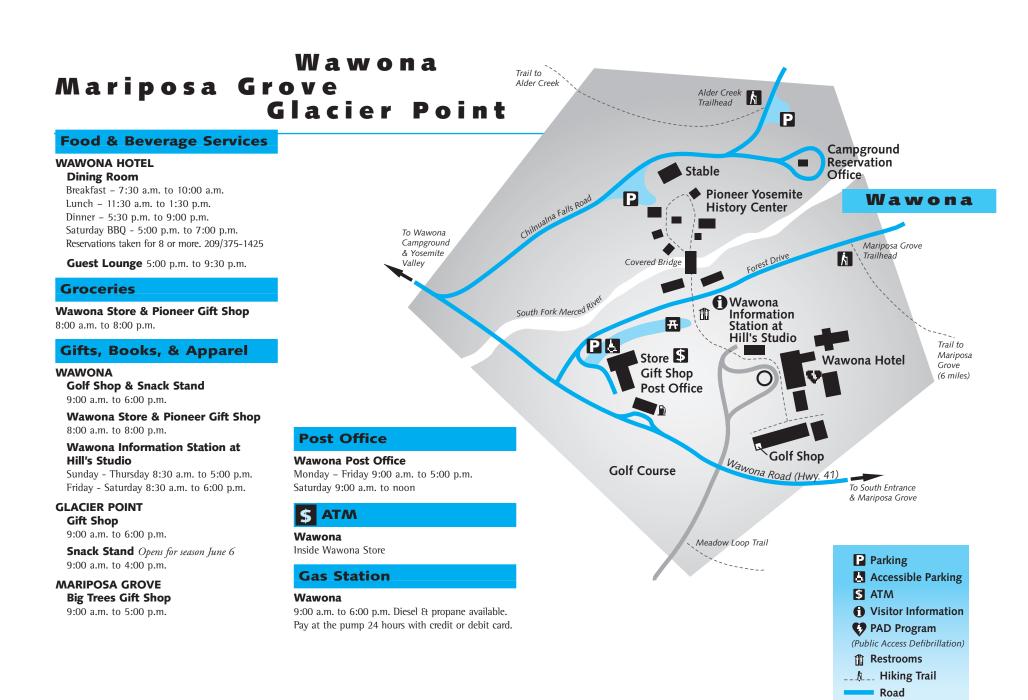

. It's a four-mile round-trip hike (about three hours) into the grove from Big Oak Flat Road (Highway 120 West). Located 31/2 miles north of Crane Flat and 41/2 miles south of the Big Oak Flat Entrance, the trailhead is marked by a road sign and post labeled B-10.

#### **Tuolumne Grove**

This cluster of about 25 sequoias is near Crane Flat at the intersection of Big Oak Flat and Tioga roads. The former route of the Big Oak Flat Road leads downhill from Crane Flat into the grove. Now closed to cars, this path drops 500 feet (150 meters) in one mile. The trip is moderately strenuous on the uphill return. Within the Tuolumne Grove there is an easy, half-mile, self-guiding nature trail.



Indicates facilities accessible to visitors in wheelchairs. Short, steep inclines may be encountered.





### Tuolumne Meadows

### **Food & Beverage Services**

#### **TUOLUMNE MEADOWS**

Tuolumne Meadows Grill Opens June 6 Sunday - Thursday: 8:00 a.m. to 5:00 p.m. Friday - Saturday: 8:00 a.m. to 6:00 p.m.

#### **Tuolumne Meadows Lodge Dining Room**

Opens for season June 6 Breakfast - 7:00 a.m. to 9:00 a.m. Dinner - 5:50 p.m. to 8:00 p.m. Meals are served family style, and reservations are required. Call 209/372-8413

#### **Groceries**

**Tuolumne Meadows Store** 9:00 a.m. to 6:00 p.m.

### Gifts, Books, & Apparel

**Mountaineering School and Sport Shop** 9:00 a.m. to 5:00 p.m.

**Tuolumne Meadows Store** 

9:00 a.m. to 6:00 p.m.

**Tuolumne Meadows Wilderness Center** 

8:00 a.m. to 4:30 p.m.

#### **Post Office**

#### **Tuolumne Meadows Post Office** Monday - Friday: 9:00 a.m. to 4: