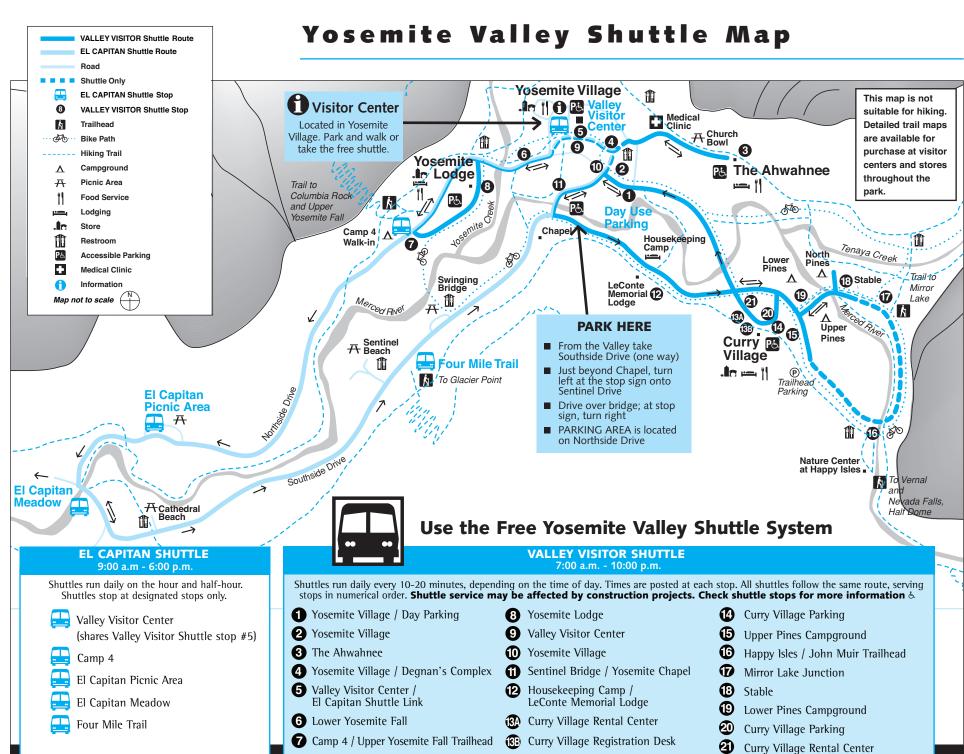

#### **Valley Visitor Center and Bookstore**

Open 9:00 a.m. to 6:00 p.m. and located in Yosemite Village just west of the main post office (shuttle stops #5 and #9), the visitor center offers information, maps, and books.

#### **Spirit of Yosemite**

This inspiring visitor-orientation film provides a stunning overview of Yosemite's splendor. It is shown every 30 minutes Monday through Saturday 9:30 a.m. to 5:30 p.m., and Sunday noon to 5:30 p.m. in the Valley Visitor Center Theater. 🚾 🕹

#### **Yosemite Museum**

Located in Yosemite Village next to the Valley Visitor Center. &

Museum Gallery Open 10 a.m. to noon and 1:00 p.m. to 4:00 p.m. The gallery offers a variety of exhibits throughout the year.

#### **Day-Use Parking Information** Station

Located in the day-use parking area, and open 10:00 a.m. to 4:00 p.m. (closed for lunch), the station offers information about Yosemite.

#### LeConte Memorial Lodge

Open Wednesday through Sunday, 10:00 a.m. to 4:00 p.m., and located at shuttle stop #12. LeConte Memorial Lodge, Yosemite's first public visitor center, is operated by the Sierra Club and features a children's corner, library, and a variety of environmental education and evening programs. For more information, call 209/372-4542.