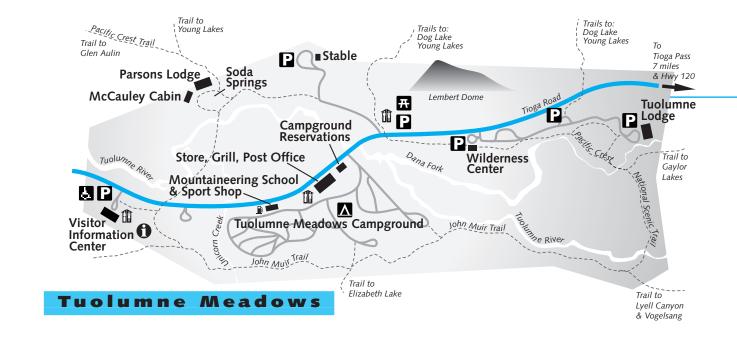

### **Tuolumne Meadows Visitor**

Center Opening date pending

Open 9:00 a.m. to 5:00 p.m. Park orientation, trail information, books, maps, and displays. Phone 209/372-0263

#### **Parsons Memorial Lodge, McCauley Cabin and Soda Springs**

Two trails, both flat and 3/4-mile long, lead to this historic area accessible only by walking. Soda Springs are small, naturally carbonated springs that attract birds and deer, especially at sunrise and sunset.

#### **Free Olmsted Point/ Tuolumne/Tioga Pass Shuttle Bus**

Opens for season June 6

Free shuttle bus service is available during the summer along the Tioga Road from Olmsted Point to Tioga Pass. Due to limited trailhead parking, use of the free shuttle buses is strongly advised. Shuttles travel between Tuolumne Meadows Lodge and Olmsted Point with stops along the Tioga Road, including Tuolumne Campground and the Tuolumne Meadows Visitor Center. The shuttle also makes morning

Indicates facilities accessible to visitors in wheelchairs. Short, steep inclines may be encountered.

Mammoth Peak as seen from Soda Springs in Tuolumne Meadows

Photo by G. Born

Illustration by Lawrence Ormsby