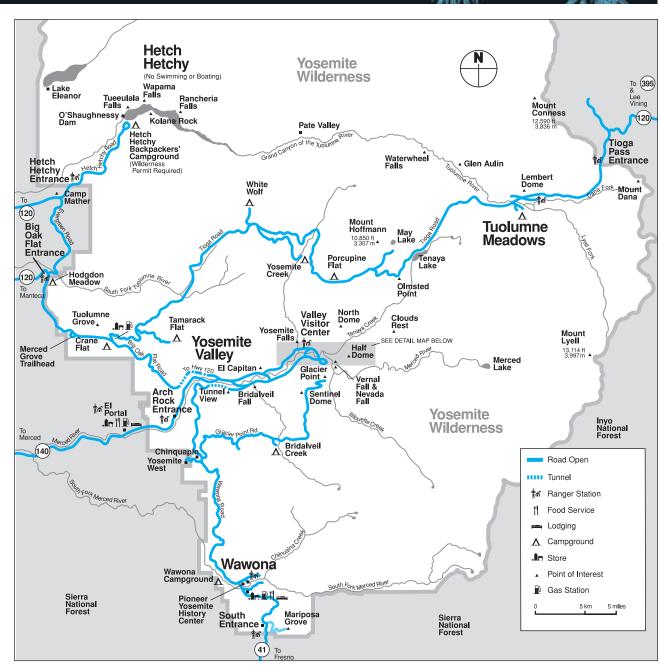

### Yosemite National Park

Construction may cause short delays or detours on some park roads. Call 209/372-0200 for recorded road information.

# Yosemite Today

May 28 - June 10, 2008