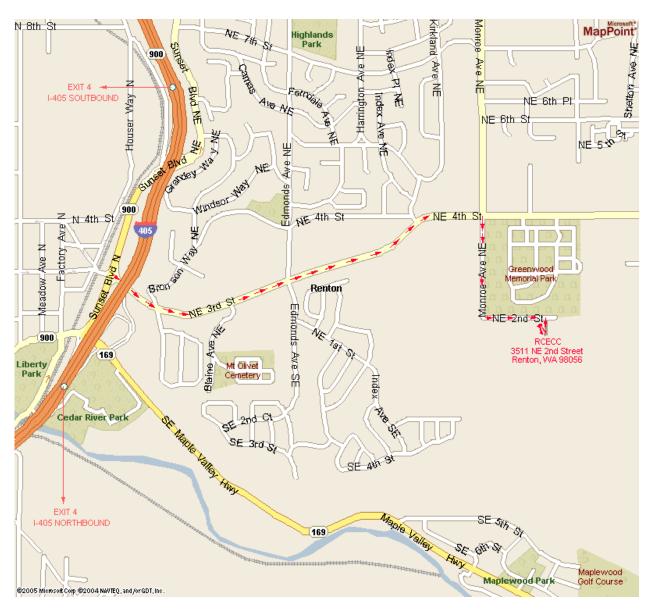

## **Driving Directions To KC RCECC**

<u>From I-405 Southbound</u>: Take I-405 Exit 4, get in far left lane. Turn left on NE 3<sup>rd</sup> STREET which turns into NE 4<sup>th</sup> STREET as you go up the hill. Turn right on MONROE AVE NE before the cemetery and left on NE 2<sup>nd</sup> STREET. The RCECC driveway is located on the right just before Renton Maintenance Facility. Park in the lot on the right.

<u>From I-405 Northbound:</u> Take I-405 Exit 4 (stay left when you first exit). After the exit splits, stay right and turn onto SE MAPLE VALLEY HWY / WA-169N. Go under the freeway. Turn right onto SUNSET BLVD / WA-900 and right again onto NE 3<sup>rd</sup> STREET which turns into NE 4<sup>th</sup> STREET as you go up the hill. Turn right on MONROE AVE NE before the cemetery and left on NE 2<sup>nd</sup> STREET. The RCECC driveway is located on the right just before Renton Maintenance Facility. Park in the lot on the right.

ADDRESS: 3511 NE 2<sup>nd</sup>, Renton, WA 98056

PHONE: 206-296-3830