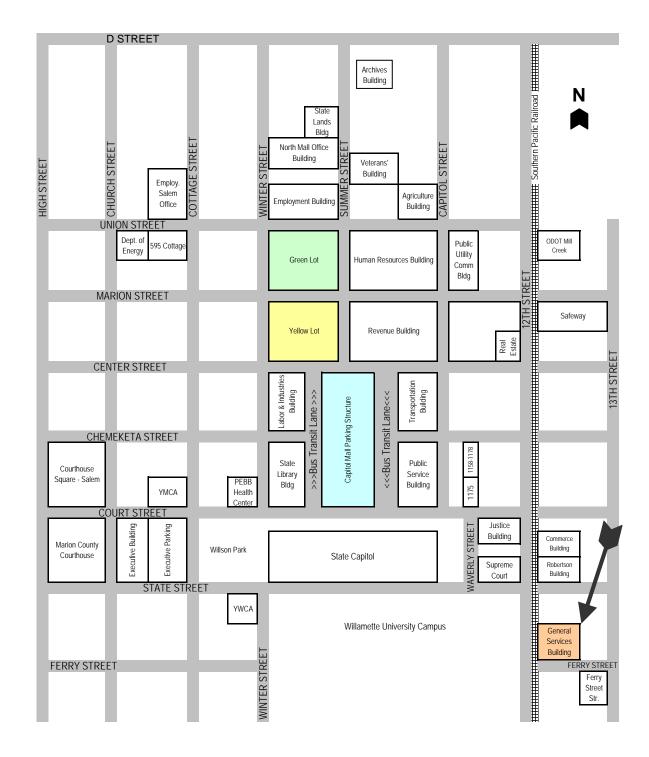

## SALEM CAPITOL MALL AREA MAP

## General Services Building

1225 Ferry Street SE Salem, OR 97301

## From the North to Salem

Take I-5 South to Exit #253, North Santiam. After exiting, veer right and turn right at the signal, which is Hwy. 22/Mission Street, and head West.

Stay on Mission Street and take the "Willamette University/City Center" exit on the right. Follow signs to "12th Street/State Offices" exit and stay in the right lane. The second signal is State Street. Turn right and get in the far right lane. Turn right on 13th Street and locate parking.

There is metered street parking on the blocks surrounding the building.

## From the South to Salem

Take I-5 North to Exit #253, North Santiam. After exiting, turn left at the signal, which is Hwy. 22/Mission Street, and head West.

Stay on Mission Street and take the "Willamette University/city Center" exit on the right. Follow signs to "12th Street/State Offices" exit and stay in the right lane. The second signal is State Street. Turn right and get in the far right lane. Turn right on 13th Street and locate parking.