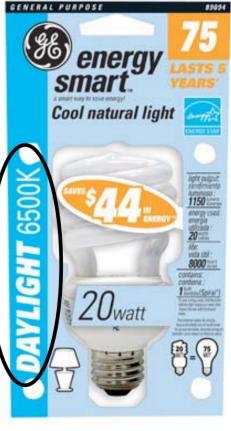

#### **Color Temperature**

## **Color Temperature**

- Utilizes Kelvin scale
- Describes the "mood"
- Recommended rooms
- Yellow-White-Blue to reinforce color tones

#### COLOR CHOICES ENERGY STAR® QUALIFIED LIGHTING PRODUCTS

- Come in different colors to create the right moods, ambiance and atmosphere.
- Select the same bulb color and manufacturer for consistent light color in a room.
- Color temperature affects the appearance of home furnishings. The Kelvin Scale measures the temperature of color in light.