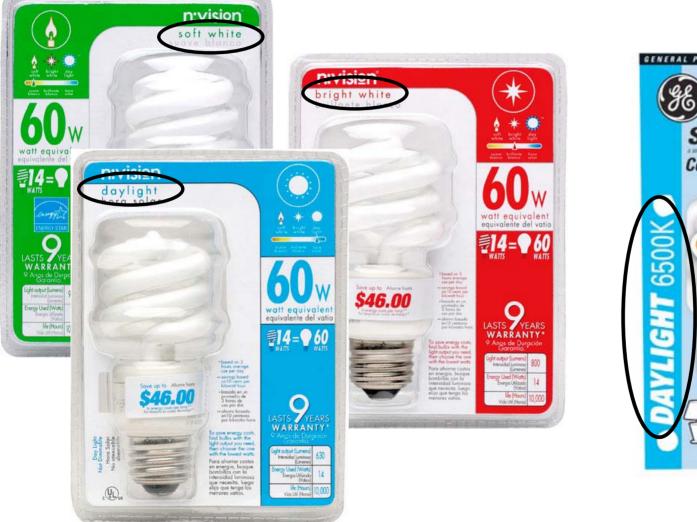

#### **Color Temperature**

## **Color Temperature**

- Utilizes Kelvin scale
- Describes the "mood"
- Recommended rooms
- Yellow-White-Blue to reinforce color tones

#### COLOR CHOICES ENERGY STAR® QUALIFIED LIGHTING PRODUCTS

- Come in different colors to create the right moods, ambiance and atmosphere.
- Select the same bulb color and manufacturer for consistent light color in a room.
- Color temperature affects the appearance of home furnishings. The Kelvin Scale measures the temperature of color in light.