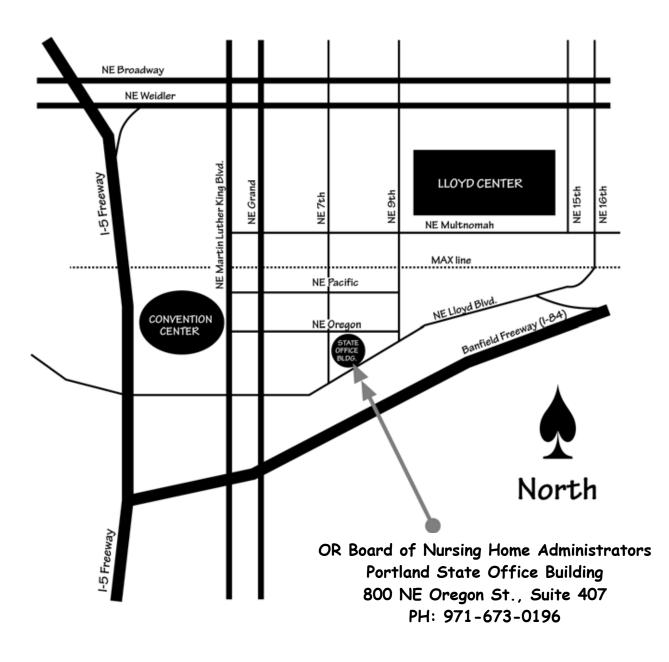

## DIRECTIONS TO PORTLAND STATE OFFICE BUILDING

**Address:** 800 NE Oregon Street, Portland. Look for the white building with the big dome on top.

| I-5 North bound:               | <ol> <li>Take exit #302A (Coliseum/Broadway/Weidler).</li> <li>Turn right (east) at Weidler Street and stay in the right lane.</li> <li>Turn right (south) on Martin Luther King Blvd. and maneuver<br/>to the far left lane.</li> <li>Turn left (east) on Oregon Street.</li> </ol>            |
|--------------------------------|-------------------------------------------------------------------------------------------------------------------------------------------------------------------------------------------------------------------------------------------------------------------------------------------------|
| I-5 South bound:               | <ol> <li>Take exit #302A (Coliseum/City Center/Broadway Bridge).</li> <li>Turn right (east) at Weidler Street and stay in the right lane.</li> <li>Turn right (south) on Martin Luther King Blvd. and maneuver<br/>to the far left lane.</li> <li>Turn left (east) on Oregon Street.</li> </ol> |
| I-84 West bound:               | <ol> <li>Take the Lloyd Center exit.</li> <li>Go straight (west) on Lloyd Blvd.</li> <li>Turn right (north) on 7<sup>th</sup> Avenue</li> </ol>                                                                                                                                                 |
| I-205 North or<br>South bound: | 1. Take I-84 West, then follow above-listed directions for I-84.                                                                                                                                                                                                                                |
| Refer to Map on Reverse Side   |                                                                                                                                                                                                                                                                                                 |