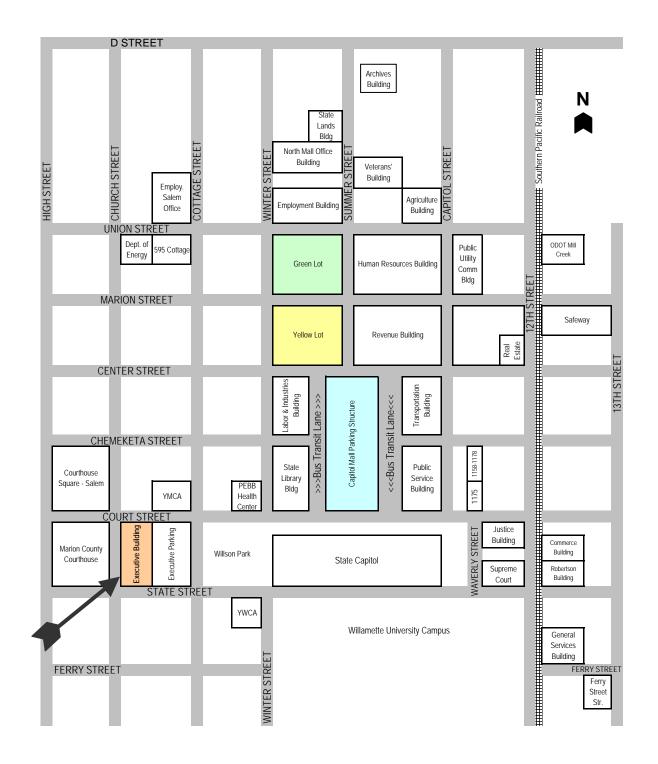

## SALEM CAPITOL MALL AREA MAP

## **Executive Building**

155 Cottage Street NE Salem, OR 97301

## From the North to Salem

Take I-5 South to Exit #253, North Santiam. After exiting, veer right and turn right at the signal, which is Hwy. 22/Mission Street, and head West.

Stay on Mission Street and take the "Willamette University/City Center" exit on the right. Follow signs to "12th Street/State Offices" exit and stay in the left lane. The third signal is Court Street. Turn left and get in the far left lane. The fist signal is Cottage Street, turn left. The building will be on your right.

There is metered street parking on both sides of the street. There are also a few visitor meters in the parking structure to your right.

## From the South to Salem

Take I-5 North to Exit #253, North Santiam. After exiting, turn left at the signal, which is Hwy. 22/Mission Street, and head West.

Stay on Mission Street and take the "Willamette University/city Center" exit on the right. Follow signs to "12th Street/State Offices" exit and stay in the left lane. The third signal is Court Street. Turn left and get in the far left lane. The first signal is Cottage Street, turn left. The building will be on your right.

There is metered street parking on both side of the street. There are also a few visitor meters in the parking structure to your right.