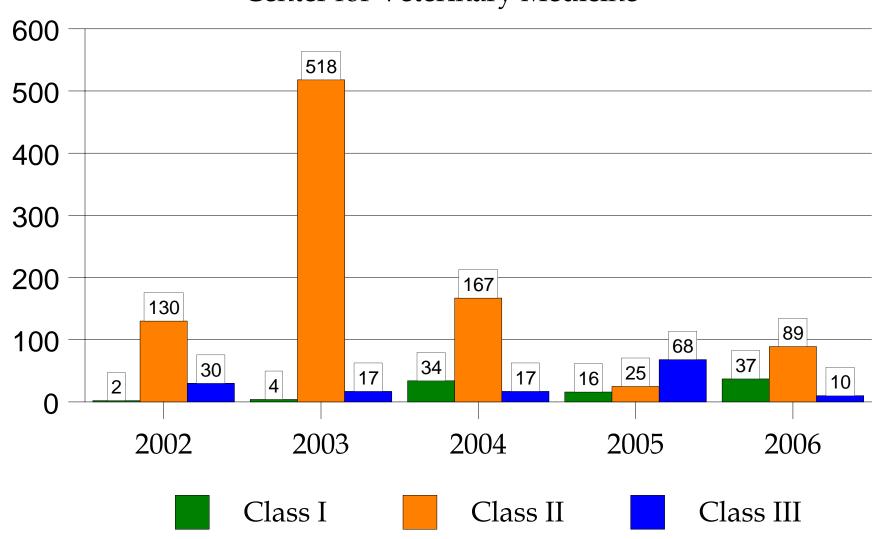

## Five Year Recall Statistics

#### Center for Veterinary Medicine

Source of data:: Recall Operations Staff, Division of Compliance Management and Operations, Office of Enforcement, HFC-210 Note: Does not include Office of Criminal Investigations data.