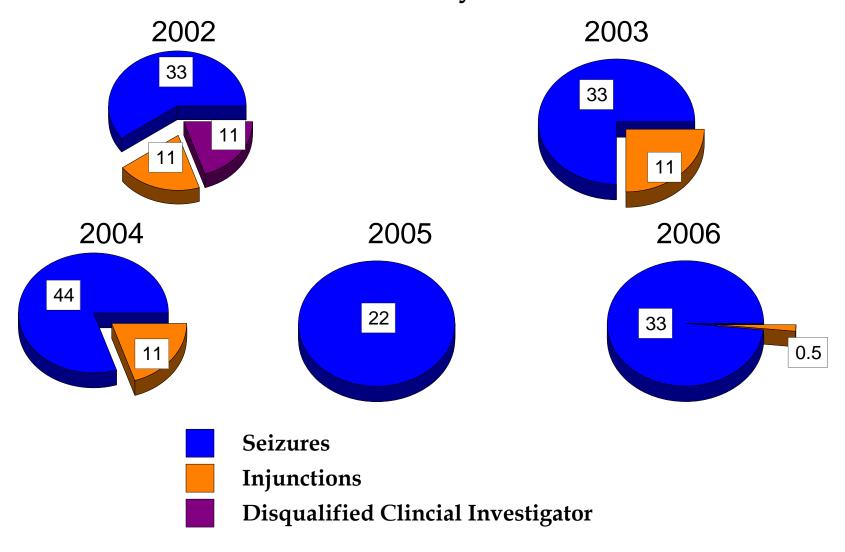

### **Enforcement Actions FY 2002 - 2006**

**Center for Veterinary Medicine** 



## Surveillance Activity Center for Veterinary Medicine



Source of data: Program Evaluation Branch, DPEM, Office of Resource Management, HFC-42 Note: Does not include Office of Criminal Investigations data.

# Surveillance Activity

### Center for Veterinary Medicine



Source of data: Program Evaluation Branch, DPEM, Office of Resource Management, HFC-42 Note: Does not include Office of Criminal Investigations data.

## Five Year Recall Statistics

#### Center for Veterinary Medicine



Source of data:: Recall Operations Staff, Division of Compliance Management and Operations, Office of Enforcement, HFC-210 Note: Does not include Office of Criminal Investigations data.