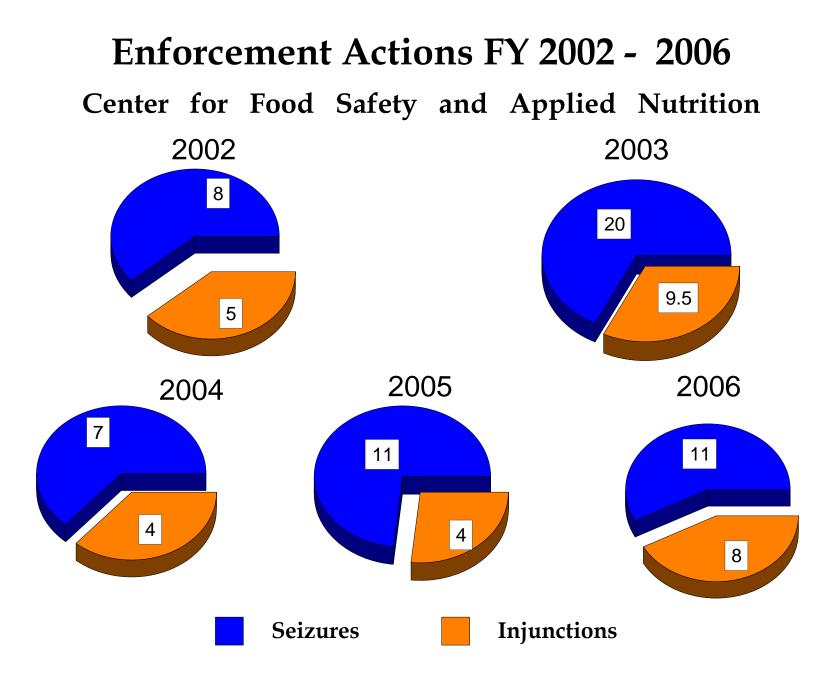

# Surveillance Activity

Center for Food Safety and Applied Nutrition

Source of data: Program Evaluation Branch, DPEM, Office of Resource Management, HFC-42 Note: Does not include Office of Criminal Investigations data.