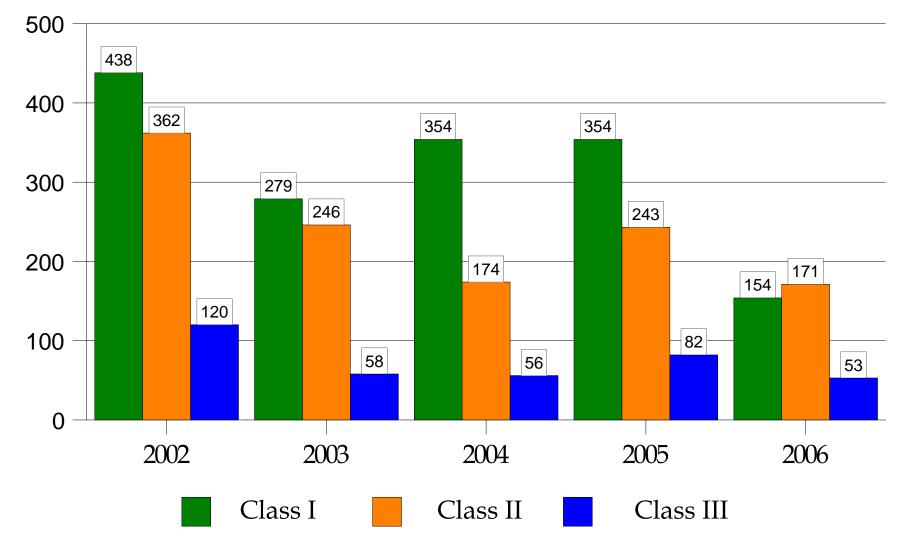

### **Recall Statistics**

### Center for Food Safety and Applied Nutrition

Source of data:: Recall Operations Staff, Division of Compliance Management and Operations, Office of Enforcement, HFC-210 Note: Does not include Office of Criminal Investigations data.