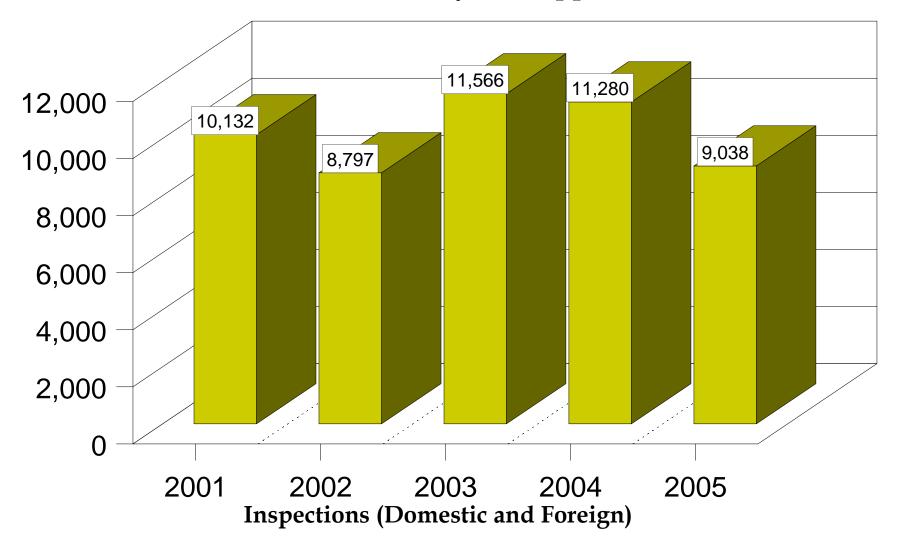

## Surveillance Activity

#### Center for Food Safety and Applied Nutrition

Source of data: Program Evaluation Branch, DPEM, Office of Resource Management, HFC-42 Note: Does not include Office of Criminal Investigations data.