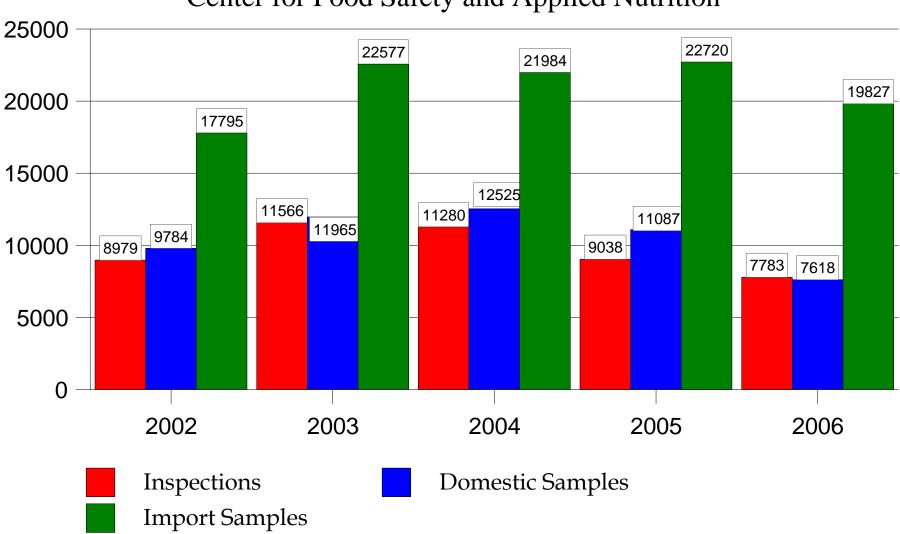

## Surveillance Activity

#### Center for Food Safety and Applied Nutrition

Source of data: Program Evaluation Branch, DPEM, Office of Resource Management, HFC-42 Note: Does not include Office of Criminal Investigations data.