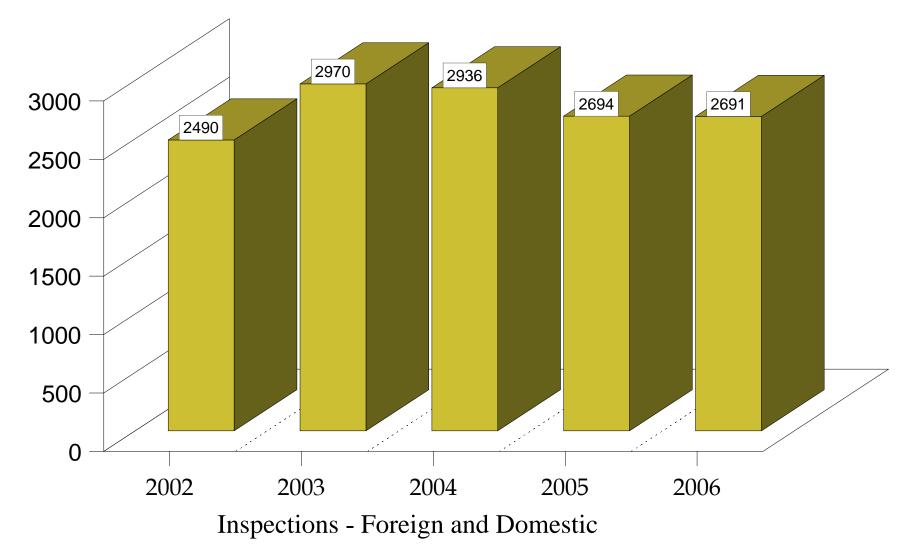

## Surveillance Activity

## Surveillance Activity

Source of data: Program Evaluation Branch, DPEM, Office of Resource Management, HFC-42 Note: Does not include Office of Criminal Investigations data.