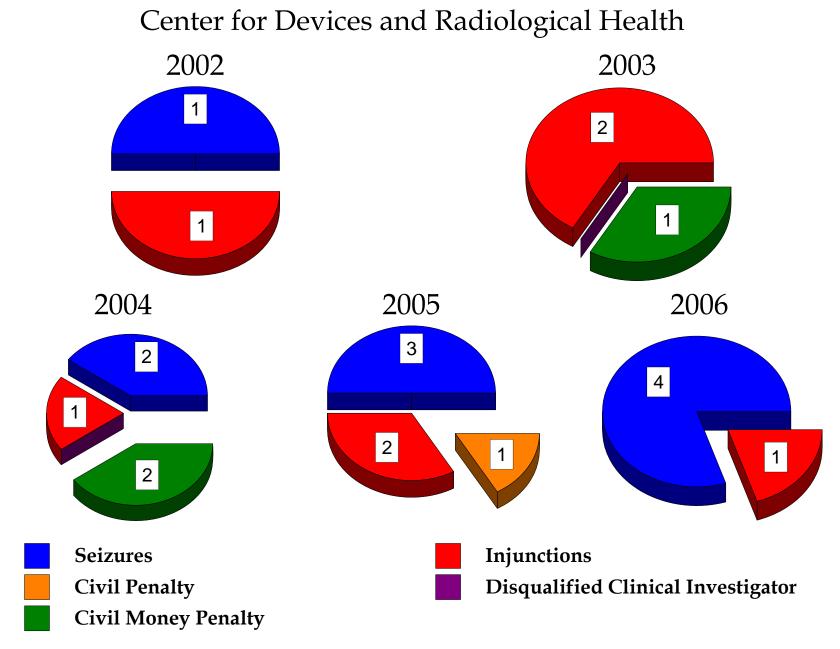

Source

Note: Does not include Office of Criminal Investigations data. \* Some Injunctions have more than one charge.

## Center for Devices and Radiological Health

Source of data: Program Evaluation Branch, DPEM, Office of Resource Management, HFC-42 Note: Does not include Office of Criminal Investigations data.