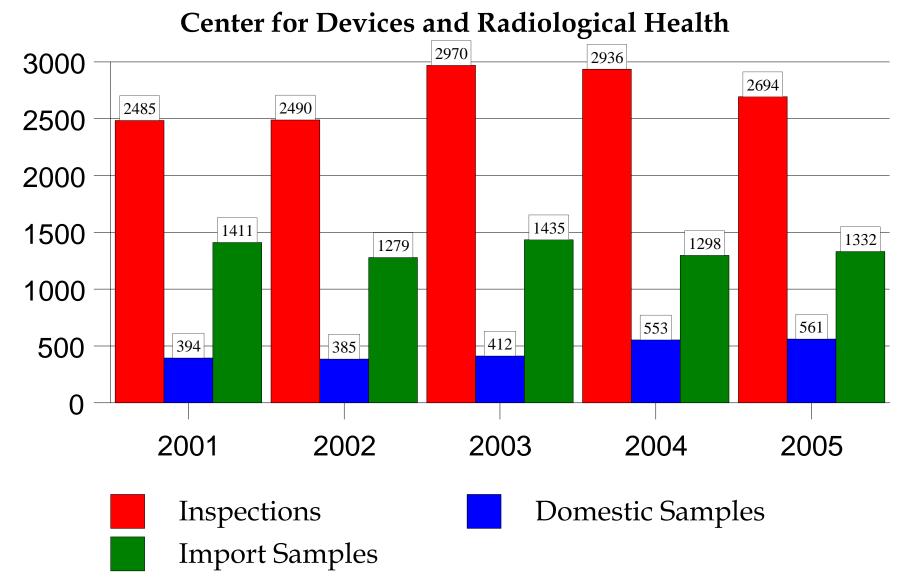

## Surveillance Activity

Source of data: Program Evaluation Branch, DPEM, Office of Resource Management, HFC-42 Note: Does not include Office of Criminal Investigations data.